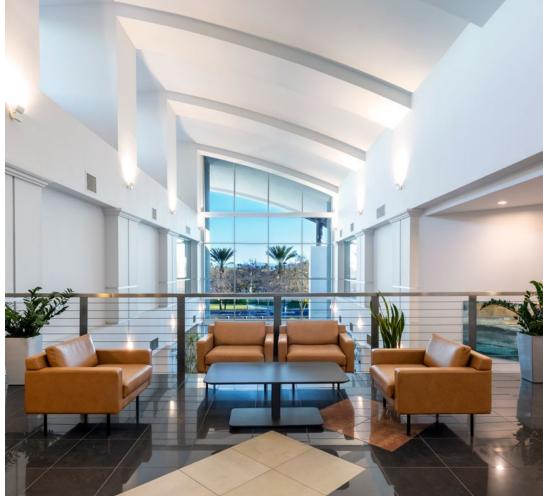

#### Recently completed renovations

New lobby paint & furniture

New artwork & common area upgrades

Campus environment

New restrooms

New exterior paint

New spec suites

180,000 project square feet

5.2:1,000 parking ratio with covered parking

±2,000,000 square feet of quality retail and 25 restaurants within 1/4 mile

Upscale, two-story lobby entrances with high exposure ceilings