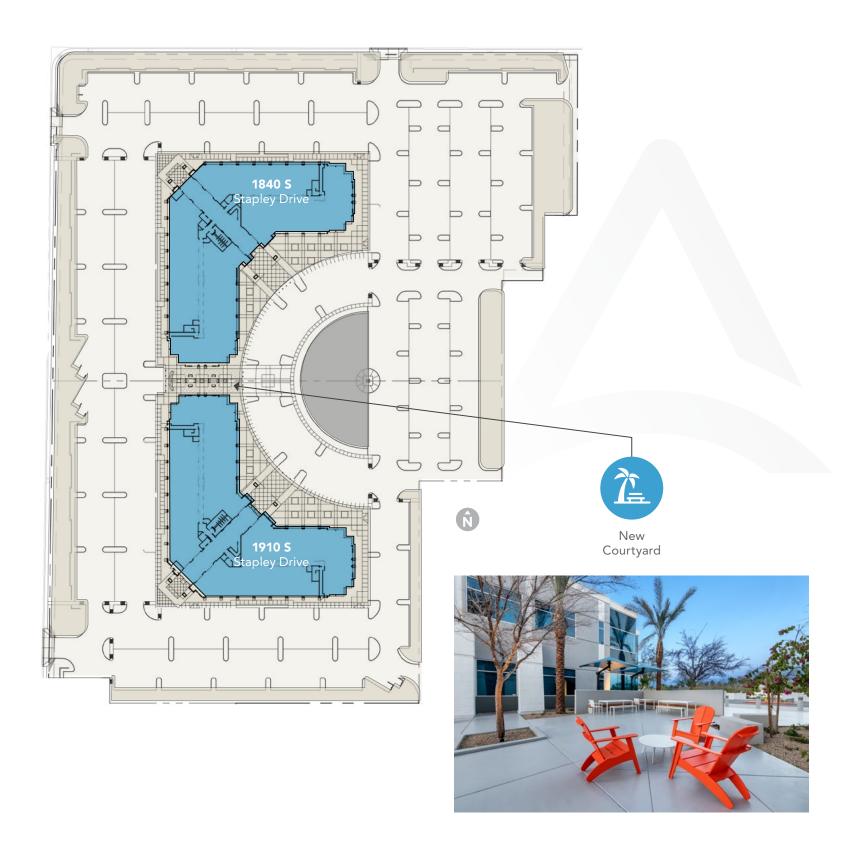

### New courtyard completed

Diamond cut date palms

New seating areas

Shade structures

New exterior furniture

## 1840 & 1910

South Stapley Drive | Mesa, AZ

The Arc is a two-building campus environment located in the center of an abundance of amenities. This Class A office project is located near the US 60 and Stapley Drive interchange.