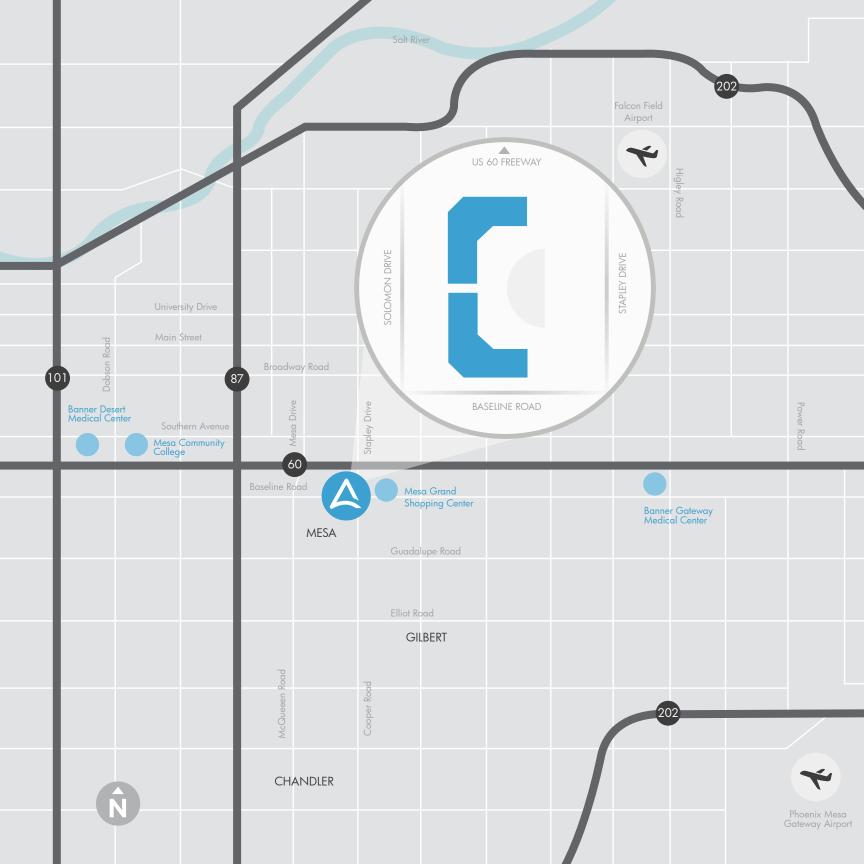

### Location

- 1/2 mile access to US 60
- 18 minutes to Phoenix Sky Harbor International Airport
- 9 minutes to Banner Gateway Medical Center
- 10 minutes to Loop 202
- 20 minutes to Phoenix Mesa Gateway Airport
- 15 minutes to Loop 101
- Close proximity to the strong labor force of Tempe and the Southeast Valley

9 minutes to Banner Gateway Medical Center