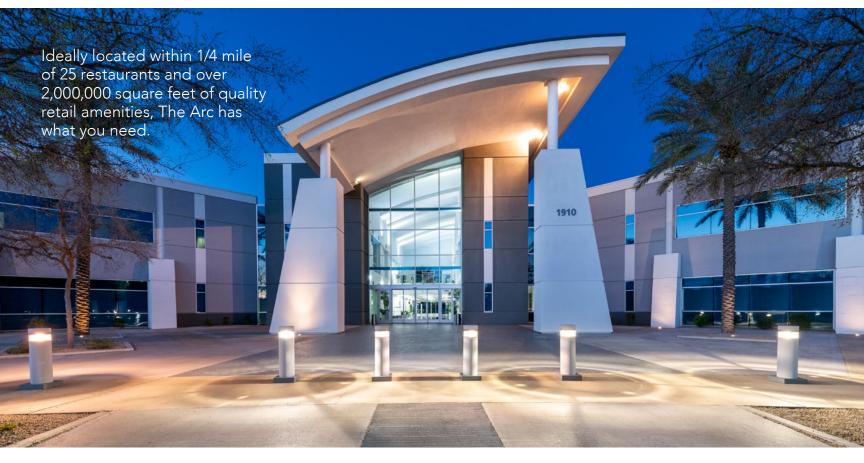

## 1840 & 1910

South Stapley Drive | Mesa, AZ

The Arc is a two-building campus environment located in the center of an abundance of amenities. This Class A office project is located near the US 60 and Stapley Drive interchange.

180,000 project square feet

5.2:1,000 parking ratio with covered parking

±2,000,000 square feet of quality retail and 25 restaurants within 1/4 mile

Upscale, two-story lobby entrances with high exposure ceilings