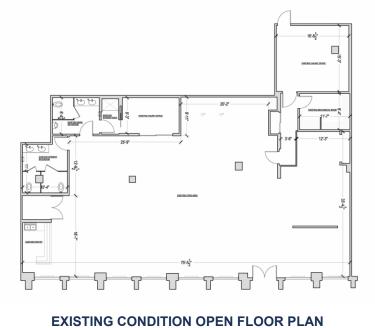

## **SPACE FEATURES**

- Ground floor office space in the heart of Tribeca
- Bright unit with over 75 feet of frontage on Washington Street and direct cobble stone street exposures
- Primarily open space with concrete floor and exposed 12 foot ceiling heights
- Tenant controlled A/C and private bathrooms
- Walking distance to the 1,2, 3, A & C train lines
- Ideal space for galleries, showrooms, professional and medical office users