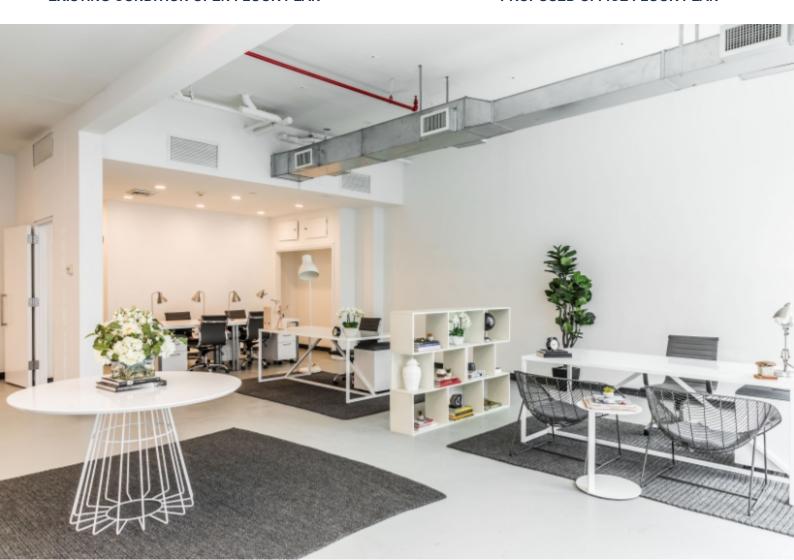

## **SPACE FEATURES**

- Ground floor office space in the heart of Tribeca
- Bright unit with over 75 feet of frontage on Washington Street and direct cobble stone street exposures
- Primarily open space with concrete floor and exposed 12 foot ceiling heights
- Tenant controlled A/C and private bathrooms
- Walking distance to the 1,2, 3, A & C train lines
- Ideal space for galleries, showrooms, professional and medical office users