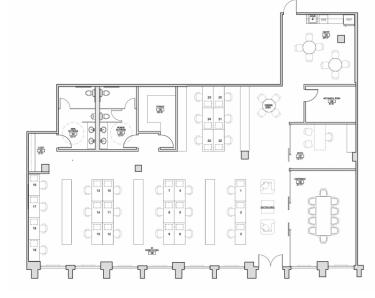

## PRIME TRIBECA LOCATION

# **418 WASHINGTON STREET**

SOUTHWEST CORNER OF VESTRY STREET

FLOOR/SUITE: Partial Ground Floor

RSF: 5,300 Rentable SF

**ASKING RENT:** \$57.00 PSF

**POSSESSION:** Immediate

TERM: Negotiable

**DOWNLOAD FLOOR PLANS** 

**DOWNLOAD PICTURES** 

DOWNLOAD FLYER



## **SPACE FEATURES**

- Ground floor office space in the heart of Tribeca
- Bright unit with over 75 feet of frontage on Washington Street and direct cobble stone street exposures
- Primarily open space with concrete floor and exposed 12 foot ceiling heights
- Tenant controlled A/C and private bathrooms
- Walking distance to the 1,2, 3, A & C train lines
- Ideal space for galleries, showrooms, professional and medical office users





PROPOSED OFFICE FLOOR PLAN





### FOR INFORMATION, PLEASE CONTACT: **MATTHEW COLAVITA** ALLEN GUREVICH

SENIOR MANAGING DIRECTOR (212) 609-7141 AGUREVICH@GFPRE.COM

DIRECTOR (212) 609-7143 MCOLAVITA@GFPRE.COM



gfpre.com