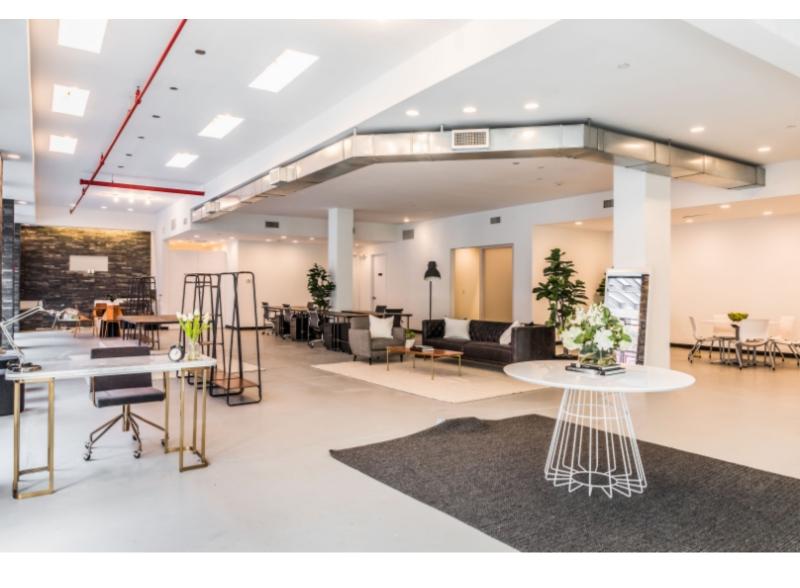

## **SPACE FEATURES**

- Ground floor office space in the heart of Tribeca
- Bright unit with over 75 feet of frontage on Washington Street and direct cobble stone street exposures
- Primarily open space with concrete floor and exposed 12 foot ceiling heights
- Tenant controlled A/C and private bathrooms
- Walking distance to the 1,2, 3, A & C train lines
- Ideal space for galleries, showrooms, professional and medical office users