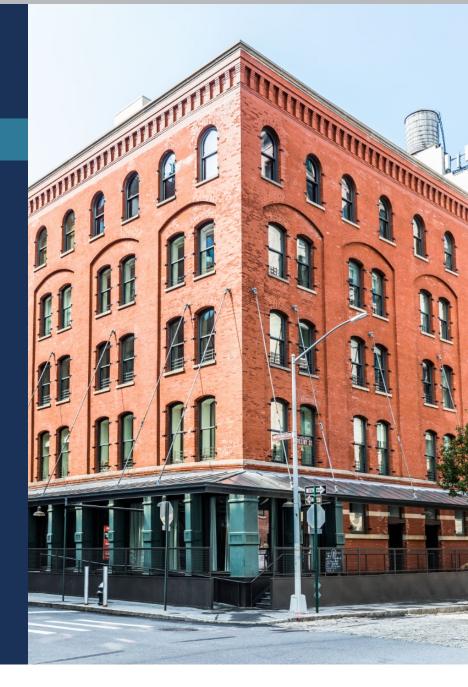

## PRIME TRIBECA LOCATION

# **418 WASHINGTON STREET**

SOUTHWEST CORNER OF VESTRY STREET

FLOOR/SUITE: Partial Ground Floor

RSF: 5,300 Rentable SF

**ASKING RENT:** \$57.00 PSF

**POSSESSION:** Immediate

TERM: Negotiable

**DOWNLOAD FLOOR PLANS** 