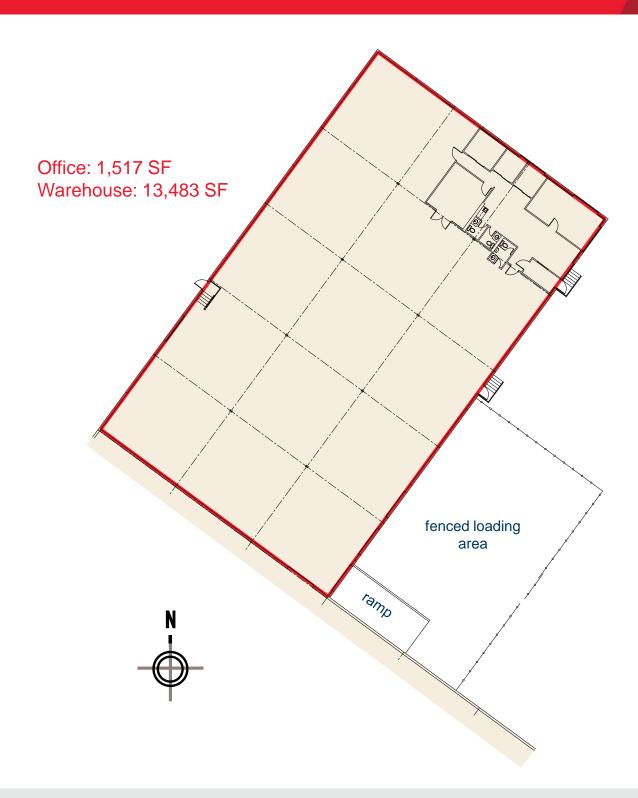

## 7112 Cavalcade Street

Houston, TX 77028

±15,000 SF DISTRIBUTION FOR LEASE

INDUSTRIAL - FOR LEASE

- ±15,000 Total SF
- +1,517SF Office
- 24' Clear Height
- Wet-Pipe Sprinkler System
- 2 Dock Doors
- 1 Drive-in Ramp
- Fenced Truck Court
- Secured and Fenced Outside Storage
- Excellent Access to I-10 & Loop 610