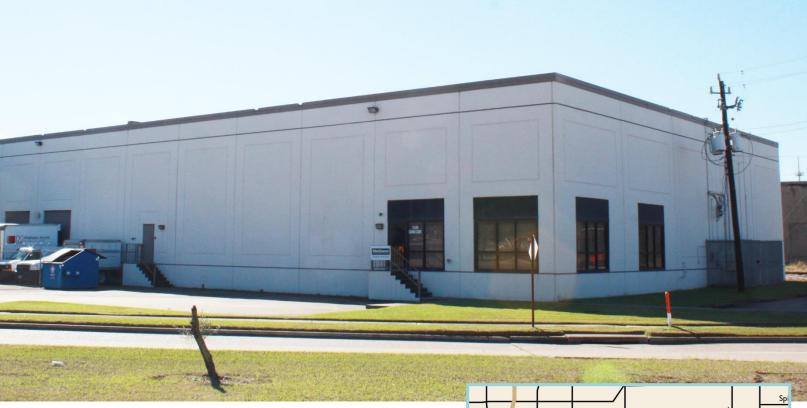

## 7112 Cavalcade Street

Houston, TX 77028

±15,000 SF DISTRIBUTION FOR LEASE

INDUSTRIAL - FOR LEASE

- ±15,000 Total SF
- +1,517SF Office
- 24' Clear Height
- Wet-Pipe Sprinkler System
- 2 Dock Doors
- 1 Drive-in Ramp
- Fenced Truck Court
- Secured and Fenced Outside Storage
- Excellent Access to I-10 & Loop 610