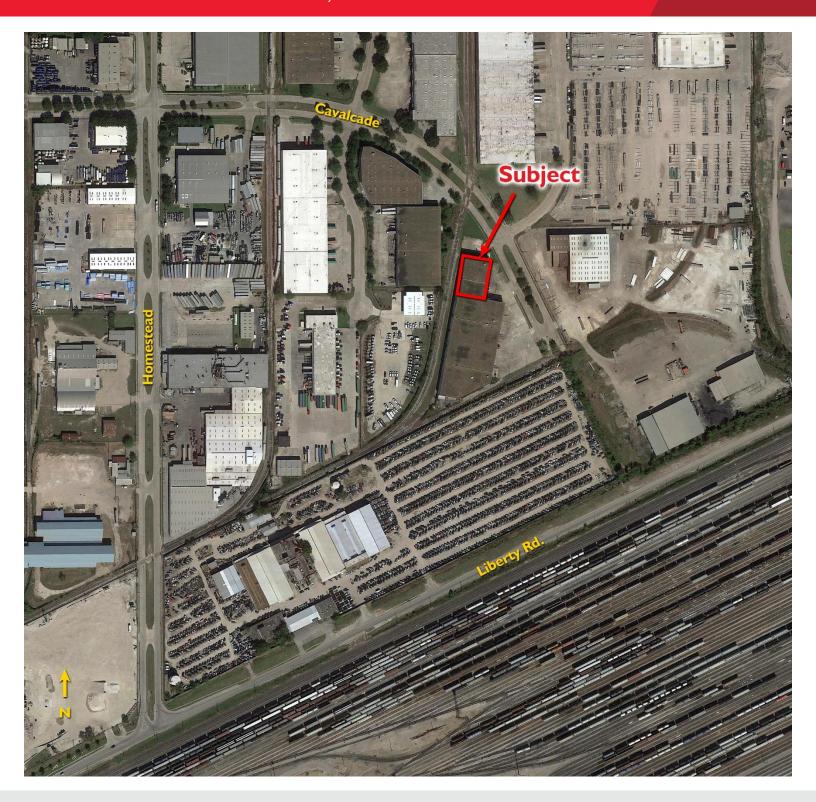

## 7112 Cavalcade Street

Houston, TX 77028

±15,000 SF DISTRIBUTION FOR LEASE

INDUSTRIAL - FOR LEASE

- ±15,000 Total SF
- +1,517SF Office
- 24' Clear Height
- Wet-Pipe Sprinkler System
- 2 Dock Doors
- 1 Drive-in Ramp
- Fenced Truck Court
- Secured and Fenced Outside Storage
- Excellent Access to I-10 & Loop 610