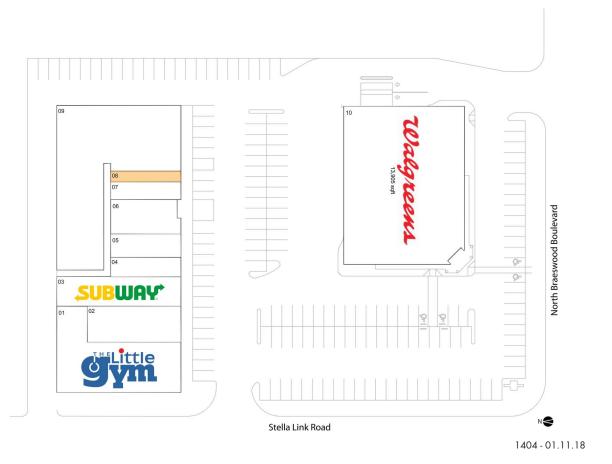

## AVAILABLE SPACE

| 08 | 826 SF |
|----|--------|
|    |        |

## CURRENT RETAILERS

| 01 | The Little Gym                   | 5,340 SF  |
|----|----------------------------------|-----------|
| 02 | Act II Resale Boutique           | 2,460 SF  |
| 03 | Subway                           | 2,648 SF  |
| 04 | The Tailored Tail                | 1,000 SF  |
| 05 | Hardy's Picture Framing          | 1,200 SF  |
| 06 | Eddie's Salon                    | 1,280 SF  |
| 07 | Jane Dental, P.C.                | 1,530 SF  |
| 09 | The Hitting Academy Diamond Club | 8,808 SF  |
| 10 | Walgreens                        | 13,905 SF |

DIANNE PYATT 713.660.4312 | dianne.pyatt@brixmor.com | BRIXMOR.com

This site plan indicates the general layout of the shopping center and is not a warranty, representation, or agreement on the part of the landlord that the shopping center will be exactly as depicted herein.