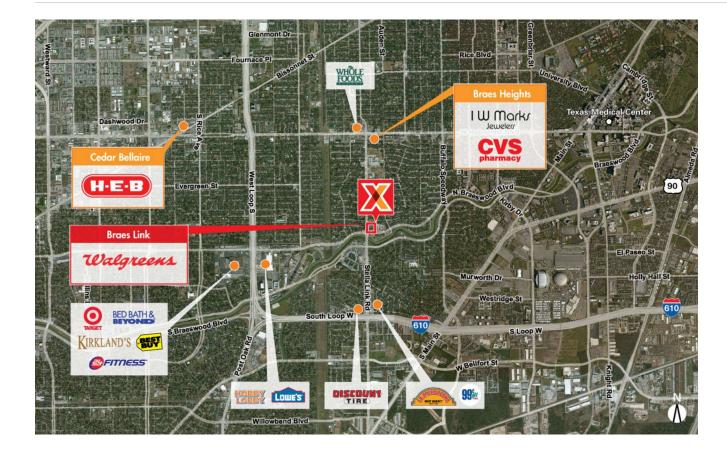

Rent space surrounded by a dense population of 157,000+ with an average household income of 140,000+ within 3 miles

Close proximity to Rice University with 7,000+ students and Texas Medical Center, the largest medical center in the world, with 100,000+ employees

Direct access to I-610

Specialty retail space and pop-up shop locations available