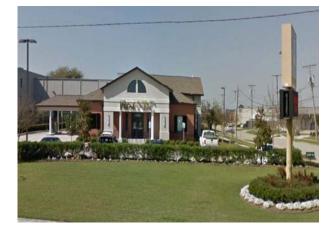

## Former Bank For Sale or Lease

Location: 3804 Lapalco Boulevard Harvey, LA Former Bank Building Corner Commercial Drive

Building Size: 5,000 Sq. Ft. Only 6 years old Excellent condition 4 large offices conference room kitchen 2 restrooms Huge open area Vault area Multiple storage rooms 3 drive-thru lanes

- Lot Size: 151'/150' x 264'/325' (±) 43,000 Sq. Ft. Zoned MUCD Commercial
- *Sales Price:* \$1,200,000.00
- *Rental Price:* \$9,000.00 per Mo. Triple Net Lease Tenant pays all expenses including taxes, insurance, lawn service, and total bldg. maintenance.
- Occupancy: Immediate
- To Show: Contact Agent
- Listing Agent: Jack Stumpf 504-366-6800 jack@jackstumpf.com