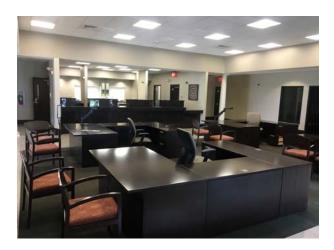

## Former Bank For Sale or Lease

Location: 3804 Lapalco Boulevard Harvey, LA Former Bank Building Corner Commercial Drive

Building Size: 5,000 Sq. Ft. Only 6 years old Excellent condition 4 large offices conference room kitchen 2 restrooms Huge open area Vault area Multiple storage rooms 3 drive-thru lanes