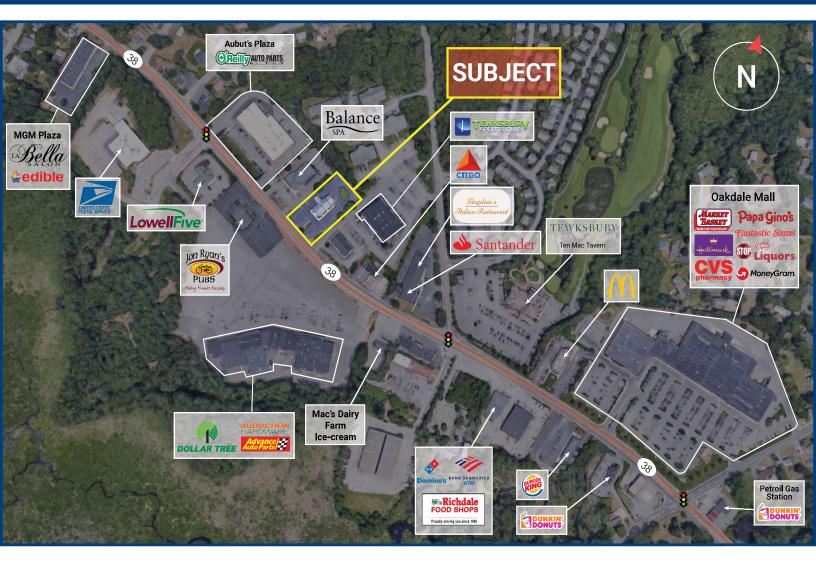

# FORMER RETAIL BANK BRANCH AVAILABLE

1800 Main Street | Route 38 • Tewksbury, MA 01876

### Highlights:

- · Good demographics
- Strong retail synergy
- High traffic count
- Excellent visibility
- · Drive-thru included

### **Property Profile:**

Land Area: 44,866 SF

Building Area: 3,684 SF (+ 1,842 SF half-story)

Frontage: 147 FT

Zone: Commercial

Availability: November 2019

Pole Sign: Yes

Parking Spaces /Ratio: 38 / 10.5 Traffic Count: 16,000 ADT

Curb Cuts: 3

Services: Municipal Water & Sewer