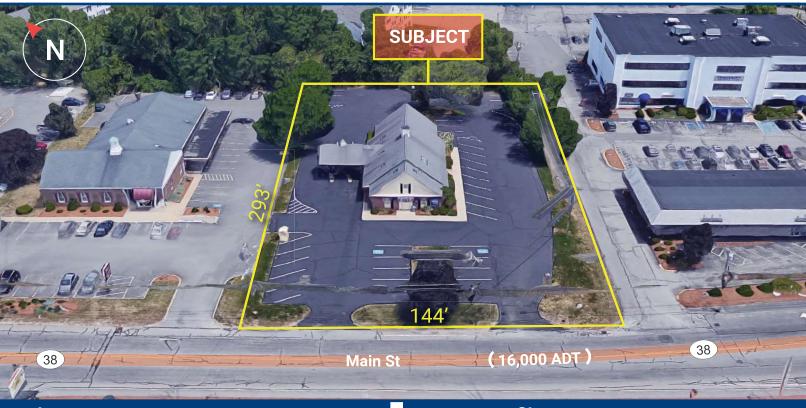

### **Property Profile:**

Land Area: 44,866 SF

Building Area: 3,684 SF (+ 1,842 SF half-story)

Frontage: 147 FT

Zone: Commercial

Availability: November 2019

Pole Sign: Yes

Parking Spaces /Ratio: 38 / 10.5 Traffic Count: 16,000 ADT

Curb Cuts: 3

Services: Municipal Water & Sewer