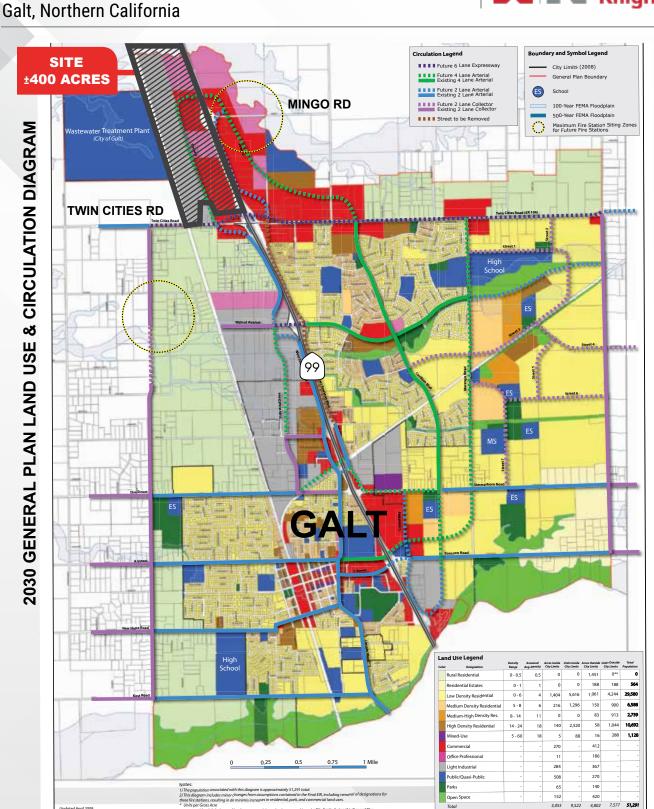

#### **HIGHLIGHTS**

- ±2 miles of Highway 99 freeway frontage
- Serviced by three Freeway Interchanges
- Within the sphere of influence of the City of Galt
- General Plan designation for industrial/commercial mixed use
- Candidate property for annexation to the City of Galt
- Assembly/Distribution/Fulfillment/Data center potential
- Within an hours drive of the Stockton airport and Port, the Port of Sacramento and the Sacramento Intl Airport.
- Rail spur availability

RARE ±400 ACRES/2 MILES OF FREEWAY FRONTAGE EXPOSURE

Newmark
Knight Frank Galt, Northern California

Ken Noack, Jr. Senior Managing Director 916.569.2384 knoack@ngkf.com CA RE License #00777705

RARE ±400 ACRES/2 MILES OF FREEWAY FRONTAGE EXPOSURE