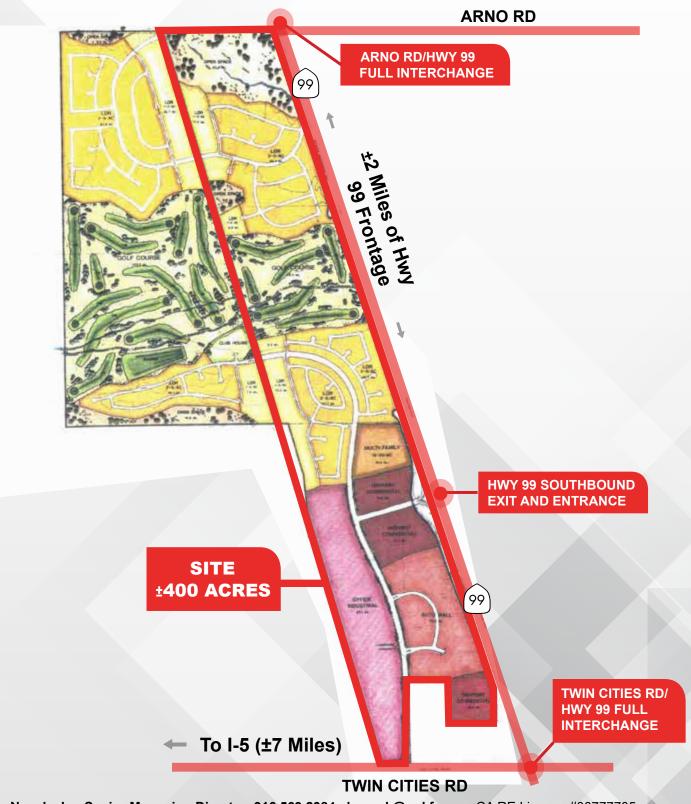

#### **Conceptual Master Plan**

RARE ±400 ACRES/2 MILES OF FREEWAY FRONTAGE EXPOSURE

Newmark
Knight Frank Galt, Northern California

#### Conceptual **Master Plan**

ARNO RD/HWY 99 **FULL INTERCHANGE** 

HWY 99 SOUTHBOUND **EXIT AND ENTRANCE** 

> TWIN CITIES RD/ **HWY 99 FULL** INTERCHANGE