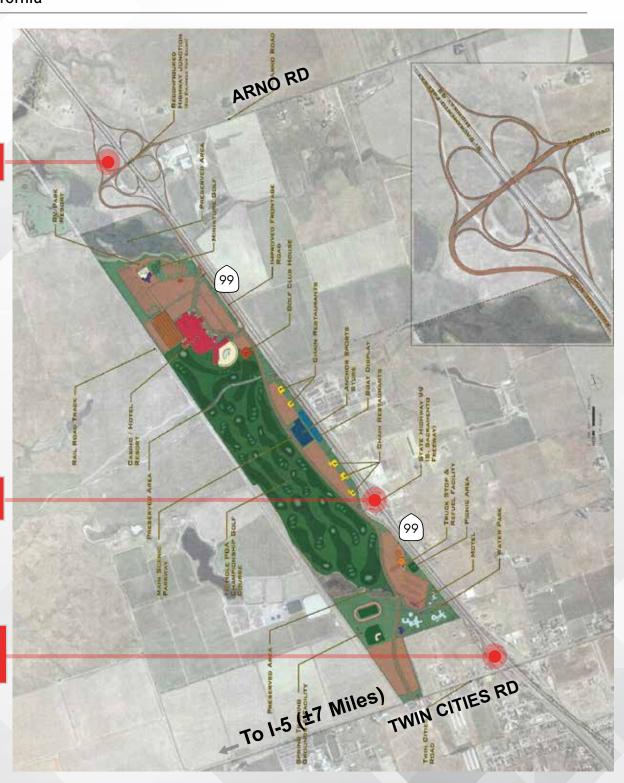

#### **Conceptual Master Plan**

RARE ±400 ACRES/2 MILES OF FREEWAY FRONTAGE EXPOSURE

Newmark
Knight Frank Galt, Northern California

#### Conceptual **Master Plan**

ARNO RD/HWY 99 **FULL INTERCHANGE** 

HWY 99 SOUTHBOUND **EXIT AND ENTRANCE** 

> TWIN CITIES RD/ **HWY 99 FULL** INTERCHANGE