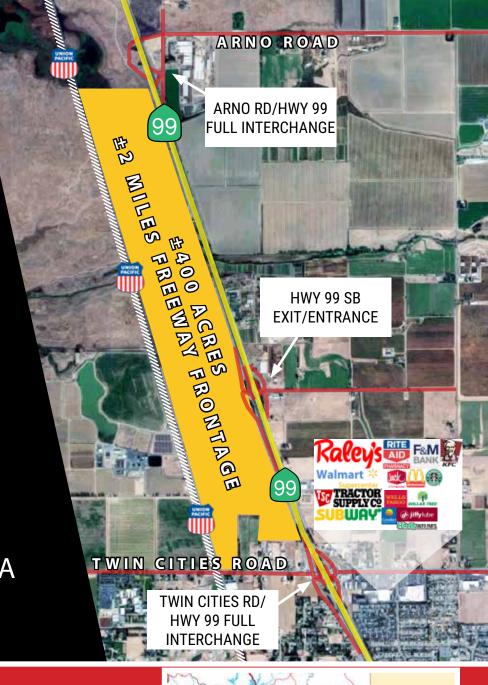

#### **HIGHLIGHTS**

- ±2 miles of Highway 99 freeway frontage
- Serviced by three Freeway Interchanges
- Within the sphere of influence of the City of Galt
- General Plan designation for industrial/commercial mixed use
- Candidate property for annexation to the City of Galt
- Assembly/Distribution/Fulfillment/Data center potential
- Within an hours drive of the Stockton airport and Port, the Port of Sacramento and the Sacramento Intl Airport.
- Rail spur availability

RARE ±400 ACRES/2 MILES OF FREEWAY FRONTAGE EXPOSURE

Newmark
Knight Frank Galt, Northern California

Ken Noack, Jr. Senior Managing Director 916.569.2384 knoack@ngkf.com CA RE License #00777705

RARE ±400 ACRES/2 MILES OF FREEWAY FRONTAGE EXPOSURE