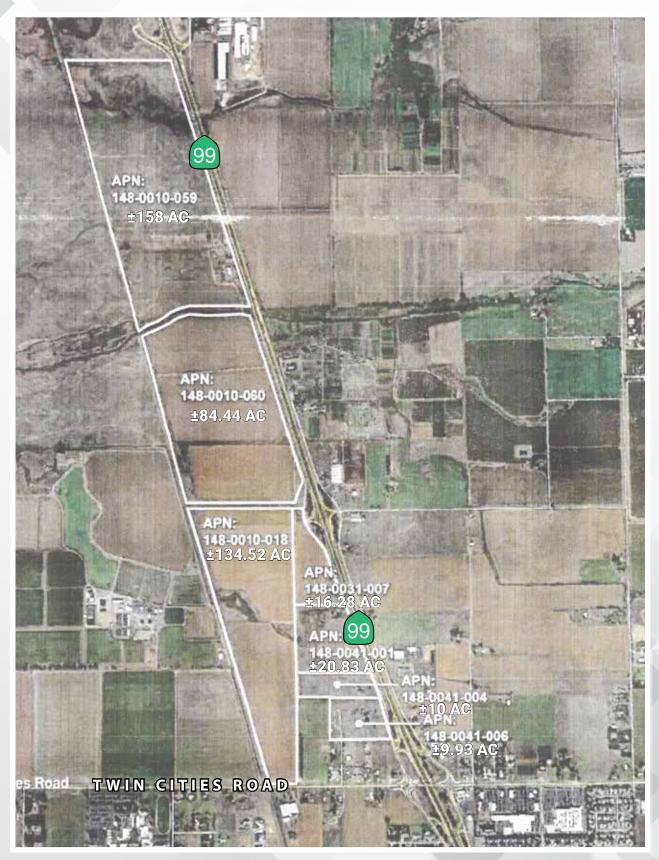

RARE ±400 ACRES/2 MILES OF FREEWAY FRONTAGE EXPOSURE

Newmark
Knight Frank Galt, Northern California

Ken Noack, Jr. Senior Managing Director 916.569.2384 knoack@ngkf.com CA RE License #00777705

RARE ±400 ACRES/2 MILES OF FREEWAY FRONTAGE EXPOSURE