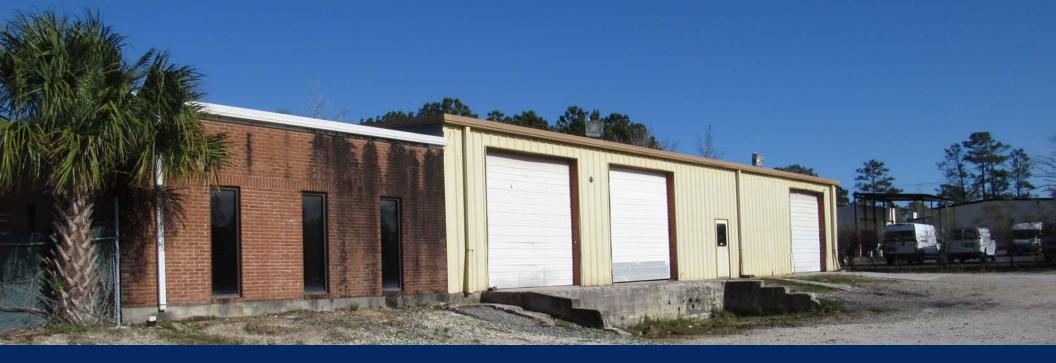

## 3355 Business Circle

Well located freestanding office/warehouse facility with a large graded and fenced laydown yard. The property is located within the Pepperdam Industrial park and offers both dock high and grade level loading, 4,800 sf of clearspan warehouse and 1,440 sf of office space. Excellent opportunity for user's who require secure outside storage and a professional office/warehouse facility in a central location.

Construction Status Existing
Eave Height 14'

Walls Insulated

Drive In Doors One (1) 12'x 12'

Dock High Doors Two (2) 12' x 12'

Lighting Fluorescent
Roof Insulated

Sprinkler Yes

Yard Fenced yard

The information contained herein was obtained from sources believed reliable, however, Avison Young makes no guarantees, warranties, or representations as to the completeness or accuracy thereof. The presentation of this property is submitted subject to errors, omissions, change of price or conditions prior to sale or lease, or withdrawal without notice. South Carolina, USA, Avison Young Offices are Owned and Operated by Avison Young - South Carolina, Inc.