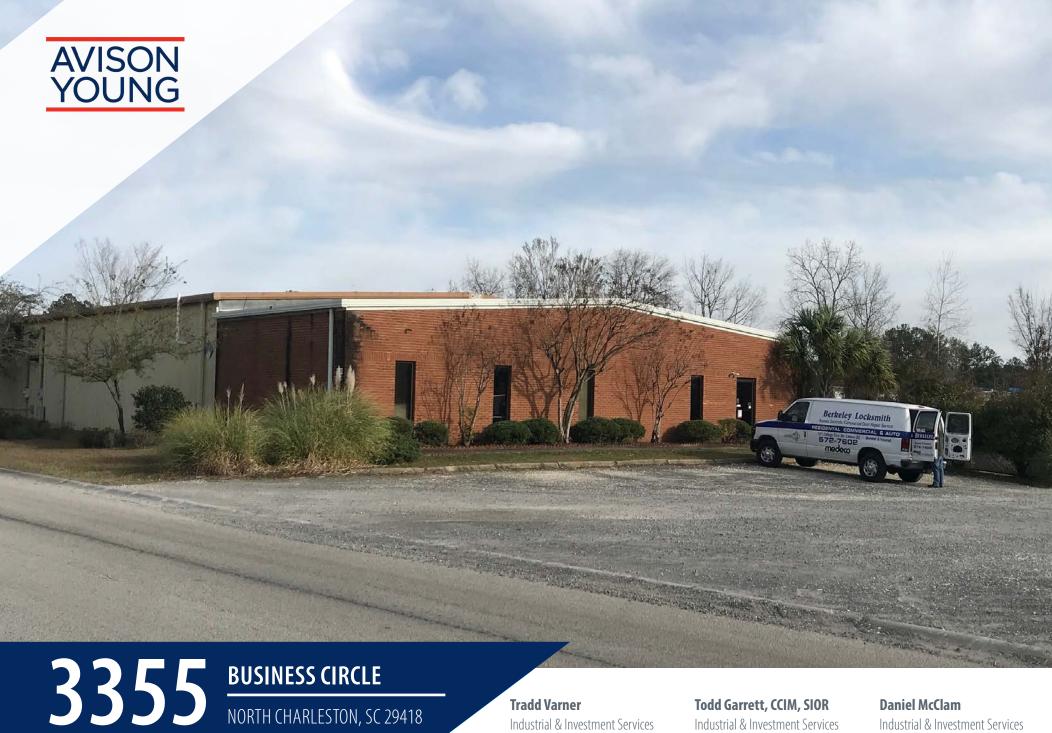

## 3355 Business Circle

Well located freestanding office/warehouse facility with a large graded and fenced laydown yard. The property is located within the Pepperdam Industrial park and offers both dock high and grade level loading, 4,800 sf of clearspan warehouse and 1,440 sf of office space. Excellent opportunity for user's who require secure outside storage and a professional office/warehouse facility in a central location.