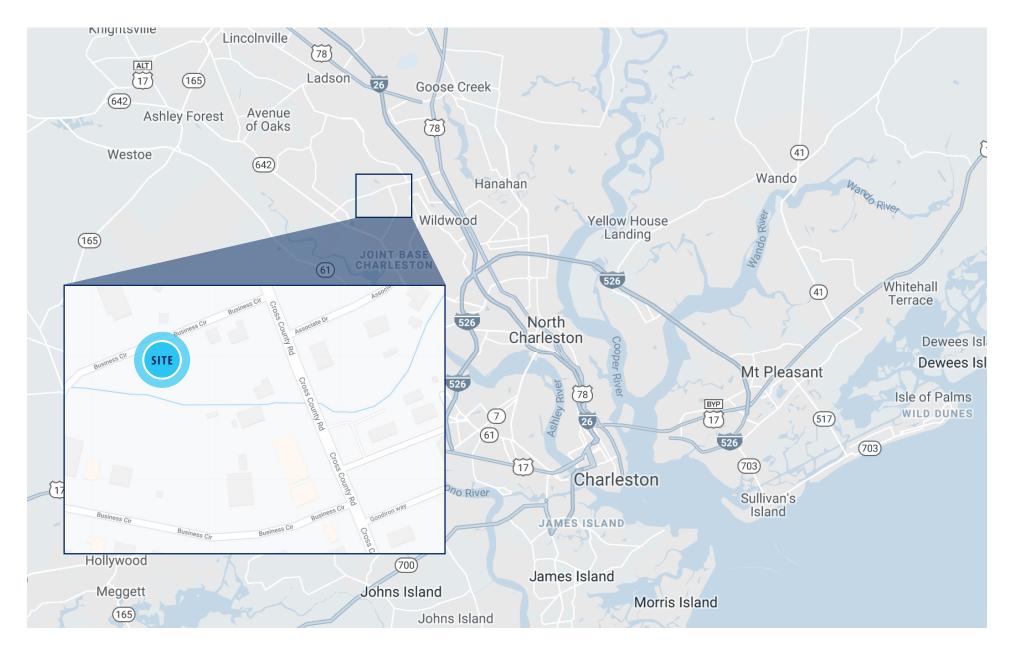

e Rate L | Lease Type | Available   |
|-----|-----------|--------------|------------|-------------|
| 6,2 | 240 sf \$ | 10.50/sf/yr  | NNN        | Immediately |

## 3355 Business Circle

Well located freestanding office/warehouse facility with a large graded and fenced laydown yard. The property is located within the Pepperdam Industrial park and offers both dock high and grade level loading, 4,800 sf of clearspan warehouse and 1,440 sf of office space. Excellent opportunity for user's who require secure outside storage and a professional office/warehouse facility in a central location.

# Snapshot

Tax Map
Year Built
Total Building Size
Parking
Acre
Zoning
County
Municipality

397-00-00-164 1982 6,240 sf 100 + spaces 1.77 acres M-1 Charleston

**North Charleston** 

## **Location Map**





## **Building Specs**

| Leasing Snapshot |           | Building Specs   |
|------------------|-----------|------------------|
| Listing Status   | For Lease | Clearance Height |

Gross Building Area 6,240 sf
Total Office Sqft 1,440 sf
Total Warehouse Sqft 4,800 sf

Availability February 1, 2020

#### **Utilities & Site Infrastructure**

Power Three-Phase
Heat Office Only
Air Conditioning Office Only
Utilities Tenant Responsibility
Garbage Removal Tenant Responsibility

Clearance Height 14'-16'
Columns Clearspan

Construction Status Existing
Eave Height 14'

Walls Insulated

Drive In Doors One (1) 12'x 12'

Dock High Doors Two (2) 12' x 12'

Lighting Fluorescent
Roof Insulated

Sprinkler Yes

Yard Fenced yard

The information contained herein was obtained from sources believed reliable