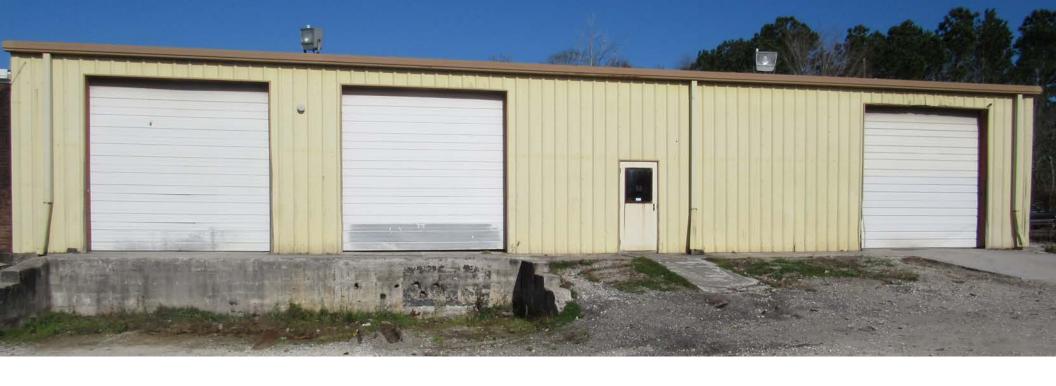

## 3355 Business Circle

Well located freestanding office/warehouse facility with a large graded and fenced laydown yard. The property is located within the Pepperdam Industrial park and offers both dock high and grade level loading, 4,800 sf of clearspan warehouse and 1,440 sf of office space. Excellent opportunity for user's who require secure outside storage and a professional office/warehouse facility in a central location.

Construction Status Existing
Eave Height 14'

Walls Insulated

Drive In Doors One (1) 12'x 12'

Dock High Doors Two (2) 12' x 12'

Lighting Fluorescent
Roof Insulated

Sprinkler Yes

Yard Fenced yard

The information contained herein was obtained from sources believed reliable, however, Avison Young makes no guarantees, warranties, or representations as to the completeness or accuracy thereof. The presentation of this property is submitted subject to errors, omissions, change of price or conditions prior to sale or lease, or withdrawal without notice. South Carolina, USA, Avison Young Offices are Owned and Operated by Avison Young - South Carolina, Inc.