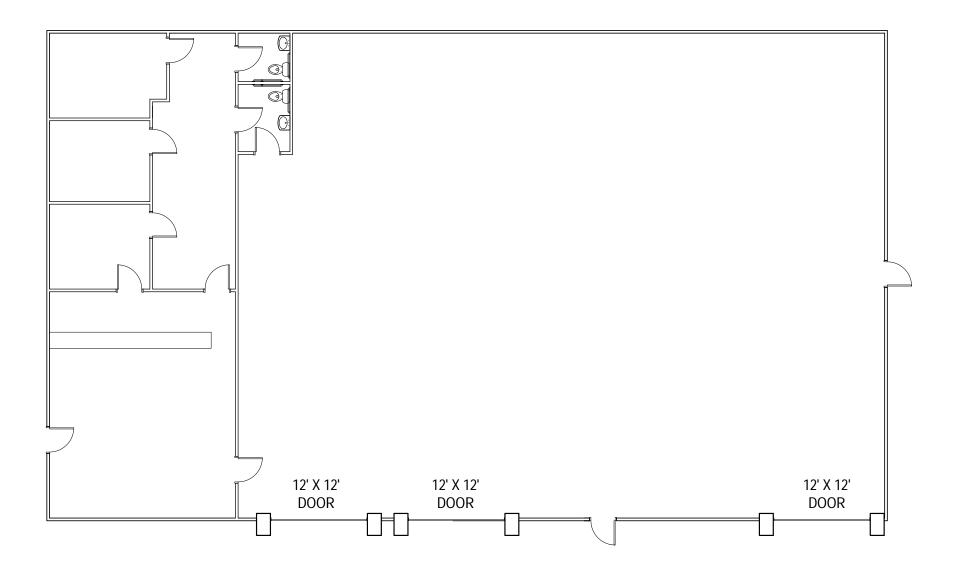

# Snapshot

Tax Map
Year Built
Total Building Size
Parking
Acre
Zoning
County
Municipality

397-00-00-164 1982 6,240 sf 100 + spaces 1.77 acres M-1 Charleston

**North Charleston** 

## **Building Specs**

| Leasing Snapshot |           | Building Specs   |
|------------------|-----------|------------------|
| Listing Status   | For Lease | Clearance Height |

Gross Building Area 6,240 sf
Total Office Sqft 1,440 sf
Total Warehouse Sqft 4,800 sf

#### **Utilities & Site Infrastructure**

Power Three-Phase
Heat Office Only
Air Conditioning Office Only
Utilities Tenant Responsibility
Garbage Removal Tenant Responsibility

Clearance Height 14'-16'
Columns Clearspan

Construction Status Existing
Eave Height 14'

Walls Insulated

Drive In Doors One (1) 12'x 12'

Dock High Doors Two (2) 12' x 12'

Lighting Fluorescent
Roof Insulated

Sprinkler Yes

Yard Fenced yard

The information contained herein was obtained from sources believed reliable, however, Avison Young makes no guarantees, warranties, or representations as to the completeness or accuracy thereof. The presentation of this property is submitted subject to errors, omissions, change of price or conditions prior to sale or lease, or withdrawal without notice. South Carolina, USA, Avison Young Offices are Owned and Operated by Avison Young - South Carolina, Inc.