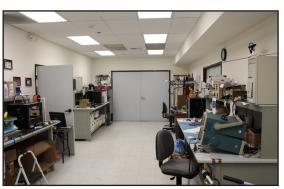

### PROPERTY DESCRIPTION:

- Prime Headquarters Building Available.
- Highly Improved Office, R&D or Technology space.
- Divisible to ±800 SF
- Located in the heart of Downtown Monrovia.
- Large surface parking (3/1000) with private entrances.
- Walk to restaurants, banks and many retail amenities.
- Stable, local landlord.
- Flexible Divisibility, subject to Landlord approved plan.
- Signalized NW corner of Myrtle Ave & Chestnut Ave.
- Call broker for tour at 626.509.1000