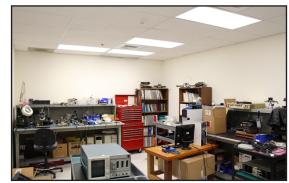

### PROPERTY DESCRIPTION:

- Prime Headquarters Building Available.
- Highly Improved Office, R&D or Technology space.
- Divisible to ±800 SF
- Located in the heart of Downtown Monrovia.
- Large surface parking (3/1000) with private entrances.
- Walk to restaurants, banks and many retail amenities.
- Stable, local landlord.
- Flexible Divisibility, subject to Landlord approved plan.
- Signalized NW corner of Myrtle Ave & Chestnut Ave.
- Call broker for tour at 626.509.1000