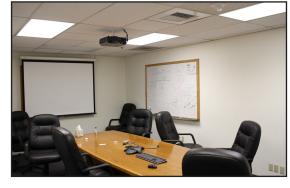

### PROPERTY DESCRIPTION:

- Prime Headquarters Building Available.
- Highly Improved Office, R&D or Technology space.
- Divisible to ±800 SF
- Located in the heart of Downtown Monrovia.
- Large surface parking (3/1000) with private entrances.
- Walk to restaurants, banks and many retail amenities.
- Stable, local landlord.
- Flexible Divisibility, subject to Landlord approved plan.
- Signalized NW corner of Myrtle Ave & Chestnut Ave.
- Call broker for tour at 626.509.1000