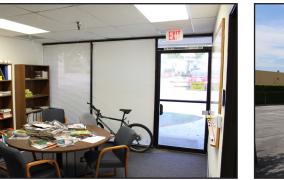

### PROPERTY DESCRIPTION:

- Prime Headquarters Building Available.
- Highly Improved Office, R&D or Technology space.
- Divisible to ±800 SF
- Located in the heart of Downtown Monrovia.
- Large surface parking (3/1000) with private entrances.
- Walk to restaurants, banks and many retail amenities.
- Stable, local landlord.
- Flexible Divisibility, subject to Landlord approved plan.
- Signalized NW corner of Myrtle Ave & Chestnut Ave.
- Call broker for tour at 626.509.1000