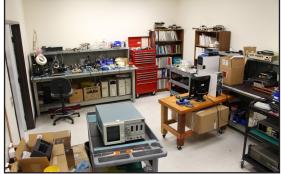

### PROPERTY DESCRIPTION:

- Prime Headquarters Building Available.
- Highly Improved Office, R&D or Technology space.
- Divisible to ±800 SF
- Located in the heart of Downtown Monrovia.
- Large surface parking (3/1000) with private entrances.
- Walk to restaurants, banks and many retail amenities.
- Stable, local landlord.
- Flexible Divisibility, subject to Landlord approved plan.
- Signalized NW corner of Myrtle Ave & Chestnut Ave.
- Call broker for tour at 626.509.1000