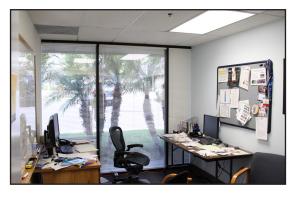

### PROPERTY DESCRIPTION:

- Prime Headquarters Building Available.
- Highly Improved Office, R&D or Technology space.
- Divisible to ±800 SF
- Located in the heart of Downtown Monrovia.
- Large surface parking (3/1000) with private entrances.
- Walk to restaurants, banks and many retail amenities.
- Stable, local landlord.
- Flexible Divisibility, subject to Landlord approved plan.
- Signalized NW corner of Myrtle Ave & Chestnut Ave.
- Call broker for tour at 626.509.1000