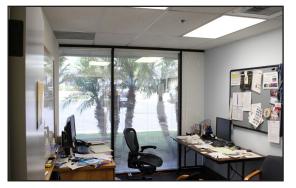

### PROPERTY DESCRIPTION:

- Prime Headquarters Building Available.
- Highly Improved Office, R&D or Technology space.
- Divisible to ±800 SF
- Located in the heart of Downtown Monrovia.
- Large surface parking (3/1000) with private entrances.
- Walk to restaurants, banks and many retail amenities.
- Stable, local landlord.
- Flexible Divisibility, subject to Landlord approved plan.
- Signalized NW corner of Myrtle Ave & Chestnut Ave.
- Call broker for tour at 626.509.1000