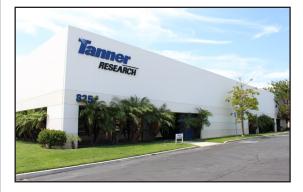

## 825 S. Myrtle Ave. Monrovia, CA 91016

### PROPERTY INFORMATION:

Total Available SF: Lease Rate: \*±800 to ±16,000 Rentable Sq. Ft., Divisible \*\*\$1.75 PSF Gross (+ Utilities and CAM Charge)

### PROPERTY DESCRIPTION:

- Prime Headquarters Building Available.
- Highly Improved Office, R&D or Technology space.
- Divisible to ±800 SF
- Located in the heart of Downtown Monrovia.
- Large surface parking (3/1000) with private entrances.
- Walk to restaurants, banks and many retail amenities.
- Stable, local landlord.
- Flexible Divisibility, subject to Landlord approved plan.
- Signalized NW corner of Myrtle Ave & Chestnut Ave.
- Call broker for tour at 626.509.1000