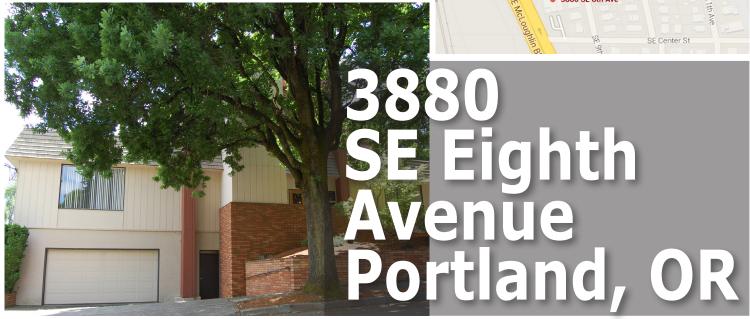

## Ross Island Plaza

3880 SE Eighth Ave Portland, OR

#### **Office Space**

Ross Island Plaza is a two-story office building located just off McLoughlin Boulevard, minutes from downtown Portland. The building features a recent complete renovation, elevator served, common conference room, secured parking garage, and surface parking lot.