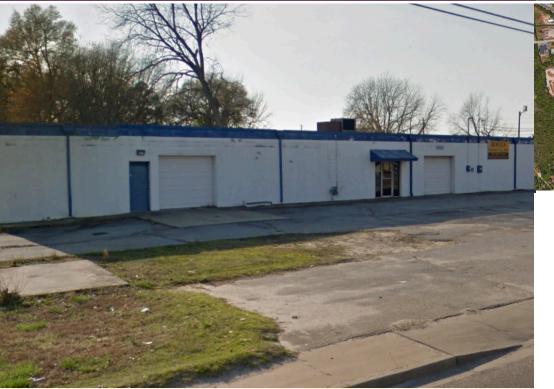

## Warehouse for Sale 4913 White Horse Road, Greenville, SC 29690

## SALE: \$275,000.00

Located West of Greenville, this property can be accessed from Downtown or I-85 in just minutes. Great property for Automotive, Fleet maintenance, or Service

- 7,000 ±SF Warehouse
- Highly Visible
- 2 offices, Sales counter
  - Ceiling Height: 10' FT to beam
  - 14' FT H in between beams
  - 2 restrooms, one in office, one in shop
  - 2 drive in doors 10W x 8H
  - 2 personnel doors
- Tax Map #: 0231000300500 , Zoning S-1 (Greenville County)
- Traffic Count: 30,000± VPD (GCGIS)