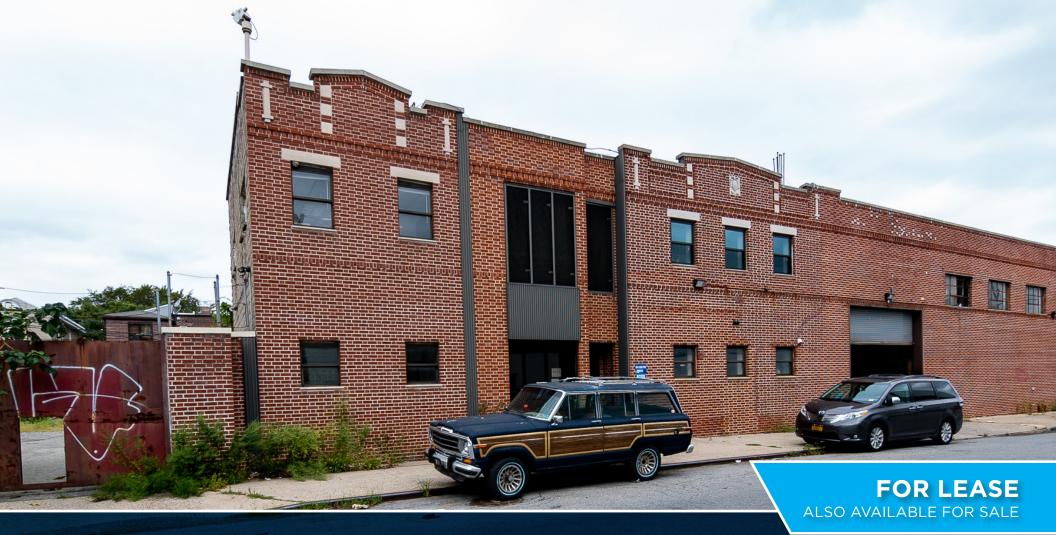

# PRIME GLENDALE 14,000 Sq Ft. Warehouse & Office Building With On-Site 10,000 SF Parking Lot

Prime Glendale Warehouse & Office Building 88-43 76TH AVENUE | GLENDALE, QUEENS NY 11385

## 14,000 SF

Warehouse / Office Building on Double Wide Street

## CLOSE PROXIMITY

To All Major Highways, Bridges & Tunnels with Easy Accesses to Brooklyn, Manhattan & Long Island

FULLY SPRINKLERED & FIRE-PROOF CONSTRUCTION

9,500 SF | 4,500 SF Warehouse Space | Office Space

**DRIVE-IN DOORS** Two Large Overhead

CUSHMAN & WAKEFIELD