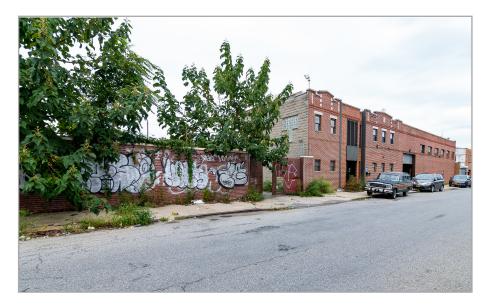

----------|
| Location  | Mid-block between Woodhaven |
|           | Boulevard and 88th Street   |
| Borough   | Queens                      |
| Block/Lot | 3856 / 223                  |
| Lot Size  | 220' x 100'                 |
| Lot SF    | 22,000                      |

### BUILDING INFORMATION (APPROXIMATIONS)

| Building Size | 150' x 100' |
|---------------|-------------|
| Stories       | 3           |
| Building SF   | 14,000      |
| Year Built    | 1929        |
| Office SF     | 4,500       |
| Warehouse SF  | 9,500       |
|               |             |

### ZONING (APPROXIMATIONS)

| ZONING                        | M1-2   |
|-------------------------------|--------|
| FAR (As of Right, Commercial) | 2.0    |
| Buildable SF (As of Right)    | 44,000 |

CUSHMAN & WAKEFIELD



#### FOR MORE INFORMATION, PLEASE CONTACT:

STEPHEN R. PREUSS 718 512 2118 718 512 2612 stephen.preuss@cushwake.com joshua.kleinberg@cushwake.com andreas.efthymiou@cushwake.com rani.bendary@cushwake.com dale.braverman@cushwake.com

JOSHUA KLEINBERG

ANDREAS EFTHYMIOU 718 512 2621

RANI BENDARY 718 512 2106

DALE BRAVERMAN 718 512 2623

Cushman & Wakefield Copyright 2020. No warranty or representation, express or implied, is made to the accuracy or completeness of the information contained herein, and same is submitted subject to errors, omissions, change of price, rental or other conditions, withdrawal without notice, and to any special listing conditions imposed by the property owner(s). As applicable, we make no representation as to the condition of the property (or properties) in ques