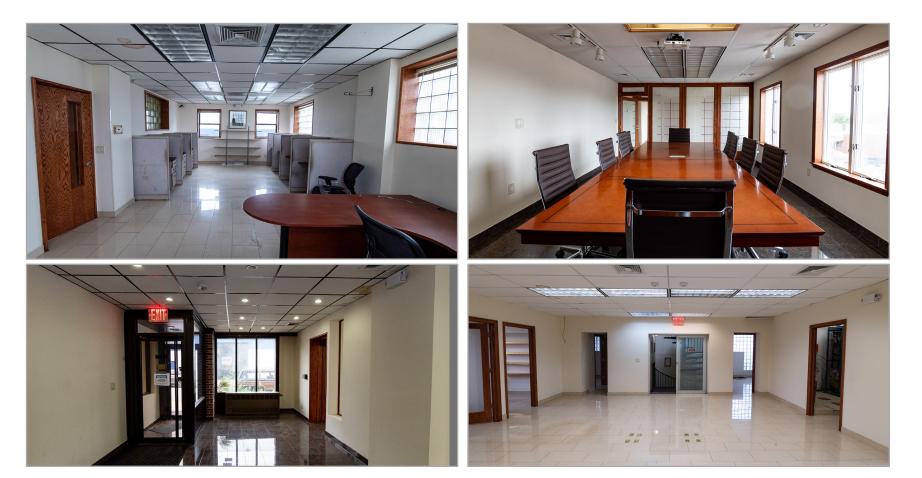

## **PROPERTY HIGHLIGHTS**

## 14,000 SF

Warehouse / Office Building on Double Wide Street

## 10,000 SF Paved, Fenced & Secured Parking Lot

# IDEAL USES

Manufacturing, Office, Distribution & Warehouse

## CLOSE PROXIMITY

To All Major Highways, Bridges & Tunnels with Easy Accesses to Brooklyn, Manhattan & Long Island

FULLY SPRINKLERED & FIRE-PROOF CONSTRUCTION

9,500 SF | 4,500 SF Warehouse Space | Office Space

**DRIVE-IN DOORS** Two Large Overhead

CUSHMAN & WAKEFIELD