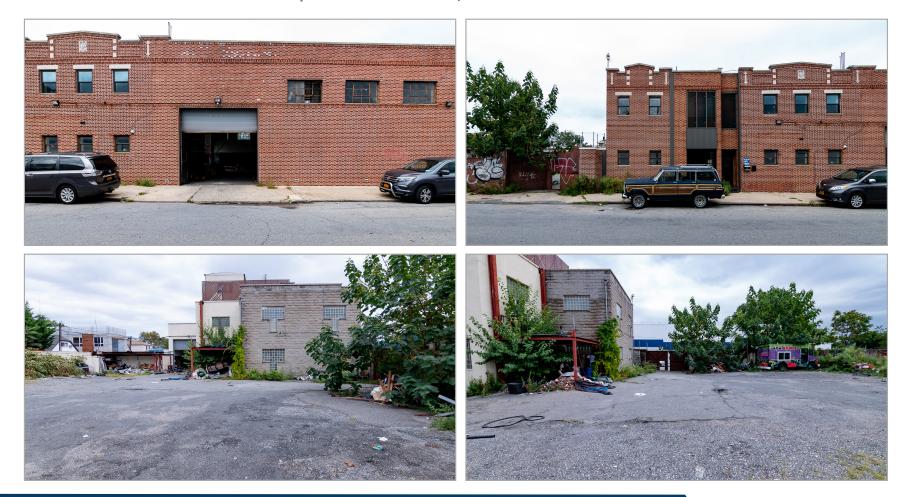

## 14,000 SF

Warehouse / Office Building on Double Wide Street

## 10,000 SF Paved, Fenced & Secured Parking Lot

# IDEAL USES

Manufacturing, Office, Distribution & Warehouse

## CLOSE PROXIMITY

To All Major Highways, Bridges & Tunnels with Easy Accesses to Brooklyn, Manhattan & Long Island

FULLY SPRINKLERED & FIRE-PROOF CONSTRUCTION

9,500 SF | 4,500 SF Warehouse Space | Office Space