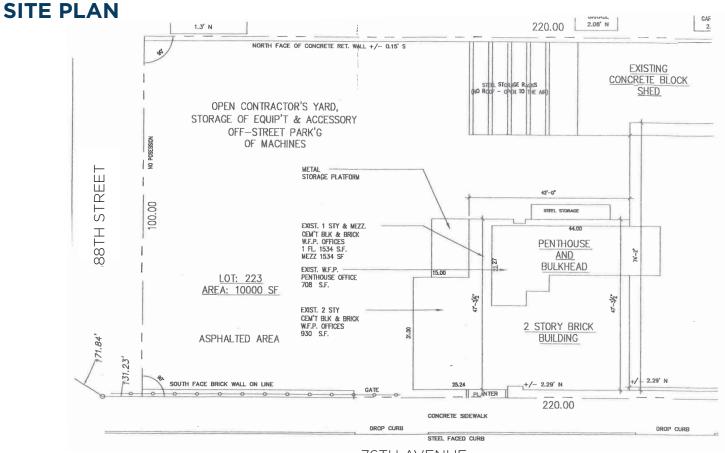

### PROPERTY INFORMATION (APPROVIMATIONS)

| Address   | 88-43 76th Avenue, Glendale |
|-----------|-----------------------------|
| Location  | Mid-block between Woodhaven |
|           | Boulevard and 88th Street   |
| Borough   | Queens                      |
| Block/Lot | 3856 / 223                  |
| Lot Size  | 220' x 100'                 |
| Lot SF    | 22,000                      |

### BUILDING INFORMATION (APPROXIMATIONS)

| Building Size | 150' x 100' |
|---------------|-------------|
| Stories       | 3           |
| Building SF   | 14,000      |
| Year Built    | 1929        |
| Office SF     | 4,500       |
| Warehouse SF  | 9,500       |
|               |             |

### ZONING (APPROXIMATIONS)

| ZONING                        | M1-2   |
|-------------------------------|--------|
| FAR (As of Right, Commercial) | 2.0    |
| Buildable SF (As of Right)    | 44,000 |

CUSHMAN & WAKEFIELD