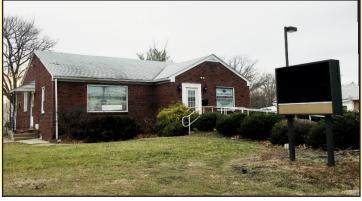

## **EXCLUSIVE LISTING**

For Further Information, Please Contact:

Brett Davidoff (Ext. 27) (856) 985-9522

bdavidoff@rosecommercial.com

**Property Description:** One-Story Freestanding Retail/Office Building for Sale

Building Size: 1,500 +/- SF

Lot Size: .45 +/- acres

Block/Lot: 435.18/1

**Taxes:** \$16,261.04 (2018)

**Sale Price:** \$625,000.00

Comments:

• At a Signalized Intersection

• Excellent Signage on Route 70