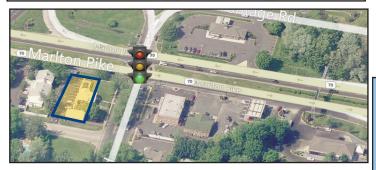

Building Size: 1,500 +/- SF

Lot Size: .45 +/- acres

Block/Lot: 435.18/1

**Taxes:** \$16,261.04 (2018)

**Sale Price:** \$625,000.00

Comments:

• At a Signalized Intersection

• Excellent Signage on Route 70

· Private Parking

 Accessible from Route 70 & Covered Bridge Road

• Minutes from I-295 and the NJ Turnpike

| DEMOGRAPHICS (2018)        |           |           |          |
|----------------------------|-----------|-----------|----------|
| <u>Category</u>            | 1 Mile    | 2 Mile    | 3 Mile   |
| Population Estimate        | 9,678     | 87,249    | 258,998  |
| Population (5 yr Forecast) | 9,724     | 87,268    | 258,567  |
| # of Households            | 3,767     | 34,600    | 103,089  |
| Median HH Income           | \$94,729  | \$90,304  | \$86,050 |
| Average HH Income          | \$107,023 | \$107,203 | \$99,087 |
| Total Employees            | 8,837     | 101.533   | 189,455  |
| Total Establishments       | 1,009     | 7,937     | 16,723   |
| Traffic Count:             | 57,766 VP | D         |          |