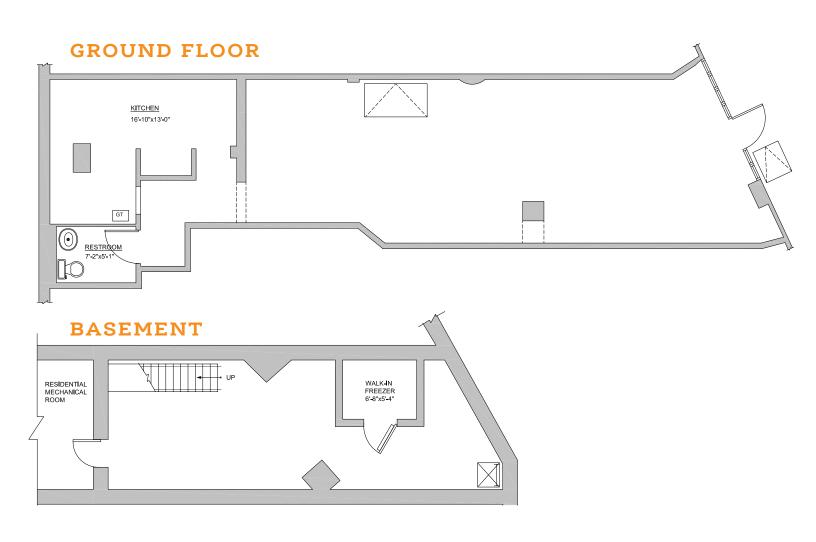

**APPROXIMATE SIZE:** 

994 sq. ft. Ground Floor 390 sq. ft. Basement

**FRONTAGE:** 

15'

**ASKING RENT:** 

Upon request

**NEIGHBORS:** 

Rite Aid