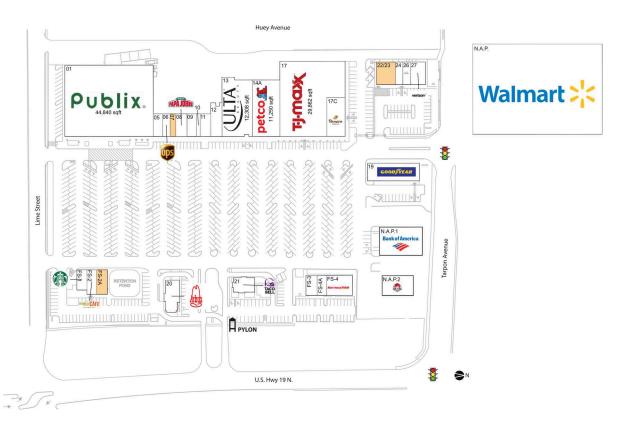

#### **AVAILABLE SPACE**

| FS-2A | 2,000 SI |
|-------|----------|
| 07    | 900 SI   |
| 22/23 | 3,000 SI |

### CURRENT RETAILERS

| FS-1<br>FS-2<br>FS-3<br>FS-4<br>FS-4A<br>N.A.P. | Starbucks<br>Tropical Smoothie Cafe<br>T-Mobile<br>Mattress Firm<br>Jersey Mike<br>Walmart | 1,450 SF<br>1,500 SF<br>1,580 SF<br>3,769 SF<br>1,231 SF |
|-------------------------------------------------|--------------------------------------------------------------------------------------------|----------------------------------------------------------|
| N.A.P.1                                         | Bank of America                                                                            |                                                          |
| N.A.P.2                                         | Wendy's                                                                                    |                                                          |
| 01                                              | Publix                                                                                     | 44,840 SF                                                |
| 05                                              | GNC                                                                                        | 1,500 SF                                                 |
| 06                                              | The UPS Store                                                                              | 1,200 SF                                                 |
| 08                                              | Papa John's                                                                                | 1,800 SF                                                 |
| 09                                              | Bright House Networks                                                                      | 1,500 SF                                                 |
| 10                                              | Asia Nails                                                                                 | 600 SF                                                   |
| 11                                              | Laundromat Express                                                                         | 1,500 SF                                                 |
| 12                                              | Smile Design                                                                               | 2,400 SF                                                 |
| 13                                              | Ulta Beauty                                                                                | 12,308 SF                                                |
| 14A                                             | Petco                                                                                      | 11,250 SF                                                |
| 1 <i>7</i>                                      | T.J. Maxx                                                                                  | 29,862 SF                                                |
| 1 <i>7</i> C                                    | Panera Bread                                                                               | 4,934 SF                                                 |
| 19                                              | Goodyear                                                                                   | 6,308 SF                                                 |
| 20                                              | Arby's                                                                                     | 2,800 SF                                                 |
| 21                                              | Taco Bell                                                                                  | 2,800 SF                                                 |
| 24                                              | Great Clips                                                                                | 1,200 SF                                                 |
| 26                                              | China Taste                                                                                | 1,200 SF                                                 |
| 27                                              | Verizon Wireless                                                                           | 2,400 SF                                                 |