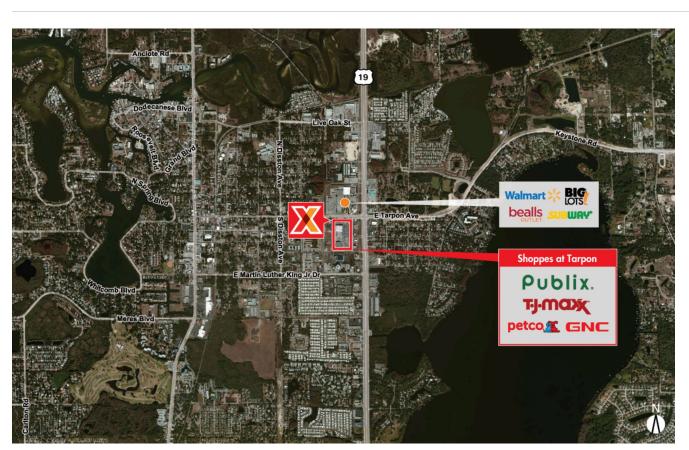

# SHOPPES AT TARPON

28.144509, -82.742255 Tarpon Avenue East & US-19N | Tarpon Springs, FL 34689

**CENTER SIZE:** 145,832 SF

| 1 MILE   | 3 MILE   | 5 MILE                            |                                            |
|----------|----------|-----------------------------------|--------------------------------------------|
| 7,538    | 53,608   | 134,170                           |                                            |
| 3,573    | 23,359   | 57,945                            |                                            |
| \$51,645 | \$70,914 | \$70,568                          |                                            |
|          | 7,538    | 7,538   53,608     3,573   23,359 | 7,538 53,608 134,170   3,573 23,359 57,945 |

Commercial real estate for rent in strong community center anchored by Publix, T.J. Maxx & Petco

Strategically located on the main access road leading to the Sponge Docks, a major tourist attraction in Tarpon Springs

Lease retail space with excellent visibility on Hwy 19 from 76,000+ vehicles daily

Highly trafficked storefronts with Publix drawing an average of 20,000+ customers/week

Outparcel space available for lease