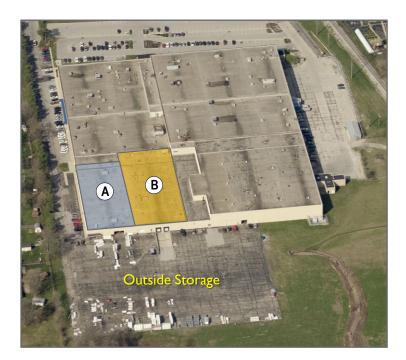

### PROPERTY OVERVIEW

- 27,500 62,000 SF available
- 3 phase, 240 V, 800 amp power
- Zoned I-3-S
- Convenient interstate access
- <u>SUITE A</u>
  - 27,500 SF total
  - 1,250 SF office
  - (1) 10' x 20' drive-in
- <u>SUITE B</u>
  - 34,785 SF total
  - 625 SF office
  - 2 docks, I drive-in
- Lease Rate: \$2.50/SF industrial gross