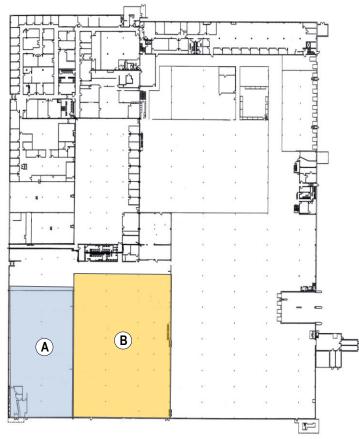

### PROPERTY OVERVIEW

- 27,500 62,000 SF available
- 3 phase, 240 V, 800 amp power
- Zoned I-3-S
- Convenient interstate access
- <u>SUITE A</u>
  - 27,500 SF total
  - 1,250 SF office
  - (1) 10' x 20' drive-in
- <u>SUITE B</u>
  - 34,785 SF total
  - 625 SF office
  - 2 docks, I drive-in
- Lease Rate: \$2.50/SF industrial gross