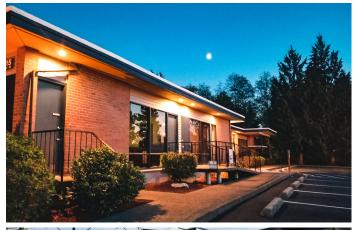

#### **HIGHLIGHTS**

Stand-alone Building

15 dedicated parking stalls

Close to Federal Way's new light rail station

(completed 2024)

Adjacent to 378 unit senior apartment development