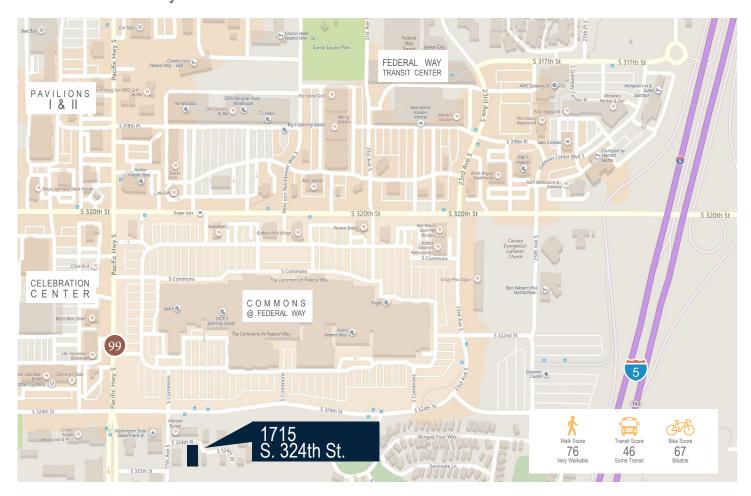

## Central Federal Way Location

2 blocks to Highway 99 (Pacific Highway S)

2 minute drive to I-5 On Ramp

15 minute walk from Transit Center (to be completed 2024 with 1,190 parking spaces)

Excellent access to area retail including

- Commons at Federal Way
- Celebration Center
- Pavilions Centre I & II
- Gateway Center

- Walmart
- Trader Joe's
- Safeway
- Target

Restaurants and retail establishments at various price points