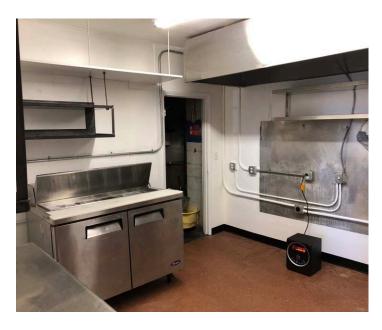

- + Second generation restaurant space, new HVAC, walk in and sandwich prep coolers, bar counter with built in stools, pool tabs, and a Type 2 Hood (easily convertible to a Type 1)
- + Perfect location for a coffee shop, bakery, restaurant, brewery, winery, or other various service/office related uses
- + Surrounding businesses include: Katsu Burger, Matt's Famous Chili Dogs, South Seattle Community College Georgetown Campus, Prologis, Georgetown Atelier, Equinox Schools and more