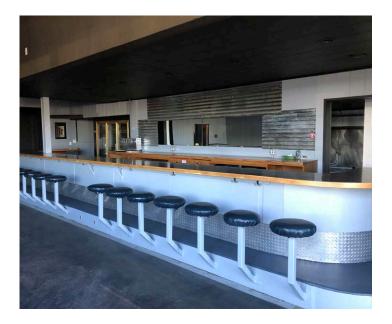

- + Second generation restaurant space, new HVAC, walk in and sandwich prep coolers, bar counter with built in stools, pool tabs, and a Type 2 Hood (easily convertible to a Type 1)
- + Perfect location for a coffee shop, bakery, restaurant, brewery, winery, or other various service/office related uses
- + Surrounding businesses include: Katsu Burger, Matt's Famous Chili Dogs, South Seattle Community College Georgetown Campus, Prologis, Georgetown Atelier, Equinox Schools and more