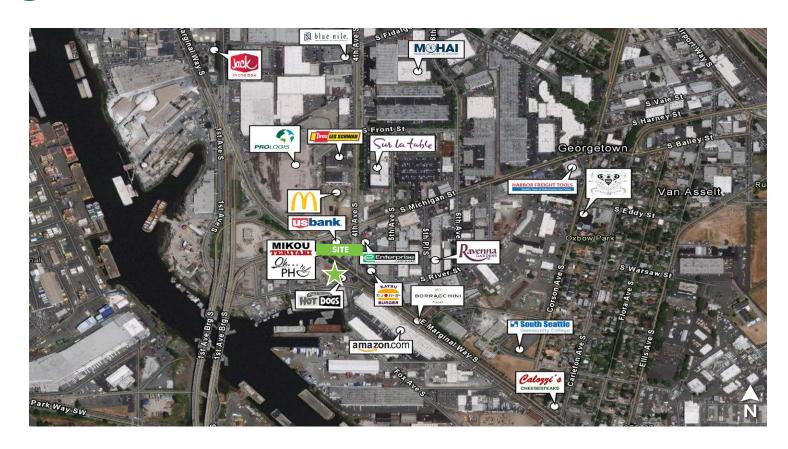

## AMENITIES MAP

- + Located in Seattle's trendy Georgetown district, featuring excellent restaurants, bars, breweries, wineries, exquisite art galleries and more
- + Across from Prologis' new facility (600+ employees)
- + .3 miles from South Seattle's City College Georgetown Campus, (training 4,000+ workers annually in 20 different trades) \*Source: georgetown.southseattle.edu
- + Possible drive thru location, please call for details

- + Second generation restaurant space, new HVAC, walk in and sandwich prep coolers, bar counter with built in stools, pool tabs, and a Type 2 Hood (easily convertible to a Type 1)
- + Perfect location for a coffee shop, bakery, restaurant, brewery, winery, or other various service/office related uses
- + Surrounding businesses include: Katsu Burger, Matt's Famous Chili Dogs, South Seattle Community College Georgetown Campus, Prologis, Georgetown Atelier, Equinox Schools and more