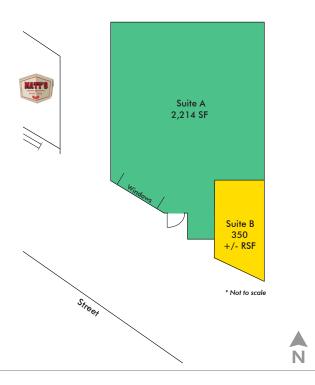

### PROPERTY HIGHLIGHTS

- + Suite A: 2,214 RSF
  - + 700 SF dry storage (optional)
  - \$5.00 NNN's PSF/YR
- + Suite B: 350 +/- RSF
  - \$850 per month
  - \$160 NNN (electric separately metered)
- Free standing building with amazing visibility onto Marginal Way
- + High traffic volume in well lit intersection
- + Easy access to I-5, Hwy 99 & I-90