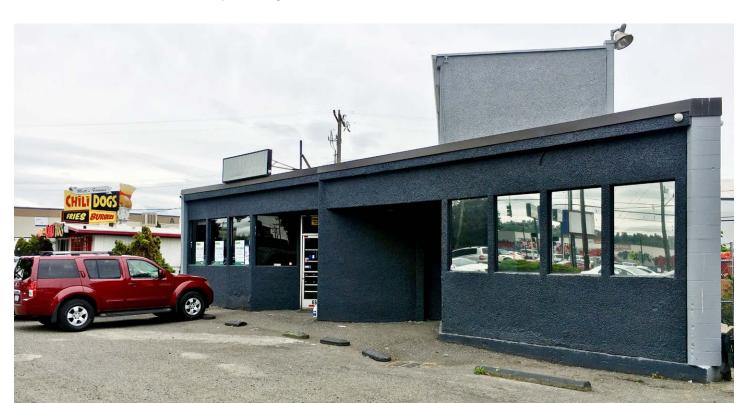

### PROPERTY HIGHLIGHTS

- + Suite A: 2,214 RSF
  - + 700 SF dry storage (optional)
  - \$5.00 NNN's PSF/YR
- + Suite B: 350 +/- RSF
  - \$850 per month
  - \$160 NNN (electric separately metered)
- Free standing building with amazing visibility onto Marginal Way
- + High traffic volume in well lit intersection
- + Easy access to I-5, Hwy 99 & I-90

- + Second generation restaurant space, new HVAC, walk in and sandwich prep coolers, bar counter with built in stools, pool tabs, and a Type 2 Hood (easily convertible to a Type 1)
- + Perfect location for a coffee shop, bakery, restaurant, brewery, winery, or other various service/office related uses
- + Surrounding businesses include: Katsu Burger, Matt's Famous Chili Dogs, South Seattle Community College Georgetown Campus, Prologis, Georgetown Atelier, Equinox Schools and more