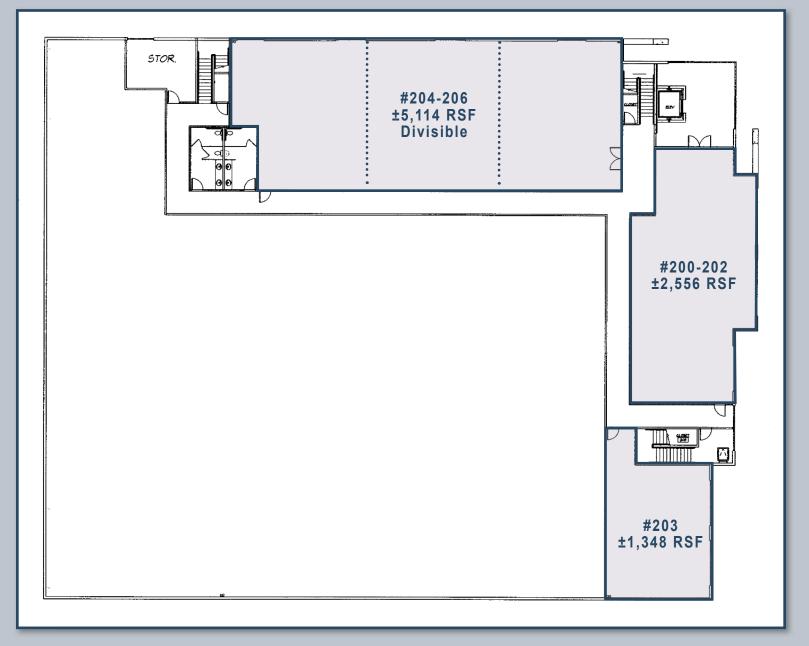

#### **SECOND FLOOR**

#### AVAILABILE FOR LEASE

| Suite(s) | Size (RSF) | Comments  |
|----------|------------|-----------|
| 202      | 2,556      |           |
| 203      | 1,348      |           |
| 204-206  | 5,114      | Divisible |