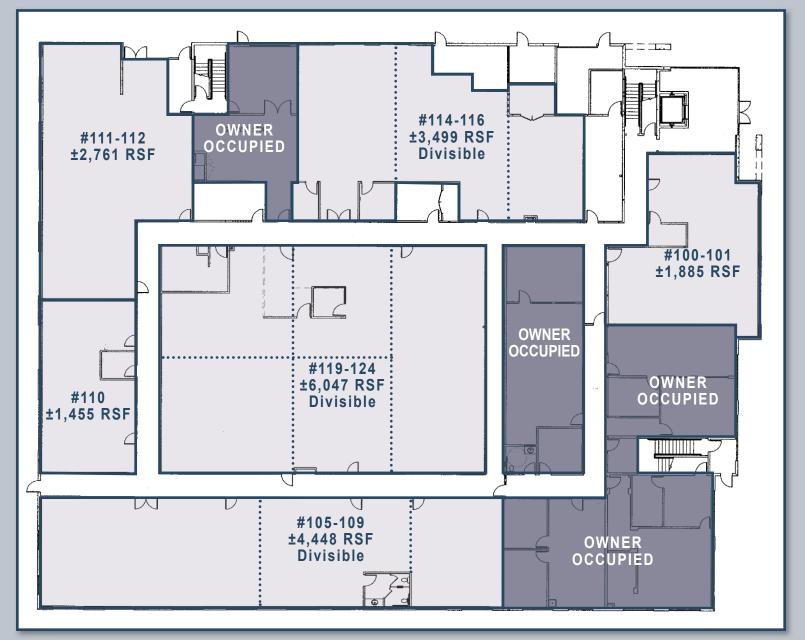

#### **FIRST FLOOR**

#### AVAILABILE FOR LEASE

| Suite(s) | Size (RSF) | Comments  |
|----------|------------|-----------|
| 100-101  | 1,885      |           |
| 105-109  | 4,448      | Divisible |
| 110      | 1,455      |           |
| 111-112  | 2,761      |           |
| 114-116  | 3,449      | Divisible |
| 119-124  | 6,047      | Divisible |