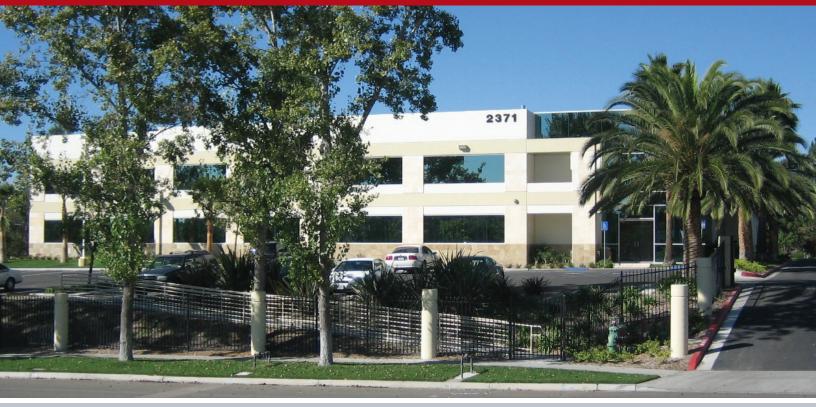

### FOR SALE OR LEASE Excellent Owner / User Opportunity

EASTLAKE OFFICE / FLEX BUILDING 2371 Fenton Street | Chula Vista, CA 91914

#### **Building Features**

- ±38,368 SF Office/Flex Building Consisting of ±27,456 SF of 1st Floor Space and ±9,962 SF of Built-Out Mezzanine Space and ±950 SF of Basement Space.
- Newer Building Built in 2000 (Concrete Tilt-up Construction). Renovated in 2007 to Multi-Tenant Office Suites.
- Assessor's Parcel #595-231-34
- Elevator Served (Elevator Installed 2008)
- Sprinklered
- State of the Art Security Features
- ±4,605 SF Currently Occupied by Owner With Built-Out Offices that Include a Luxurious Suite with Upscale Amenities and Features (Current Owner Can Lease This Space Or Vacate Dependent Upon Buyer's Needs).
- 117 Parking Spaces Including 5 Handicapped Parking Spaces
- Eastlake Master Planned Community
- Easy Access Using Hwy-125 Connecting to I-805, Hwy-54 to the Border of Mexico
- Restaurants and Retail Within Walking Distance
- Near Target/Lowe's Center, Kohls' Center and the U.S. Post Office
- Enterprise Zone Incentives
- NEW REDUCED PRICE \$4,000,000 (\$110.77/SF)