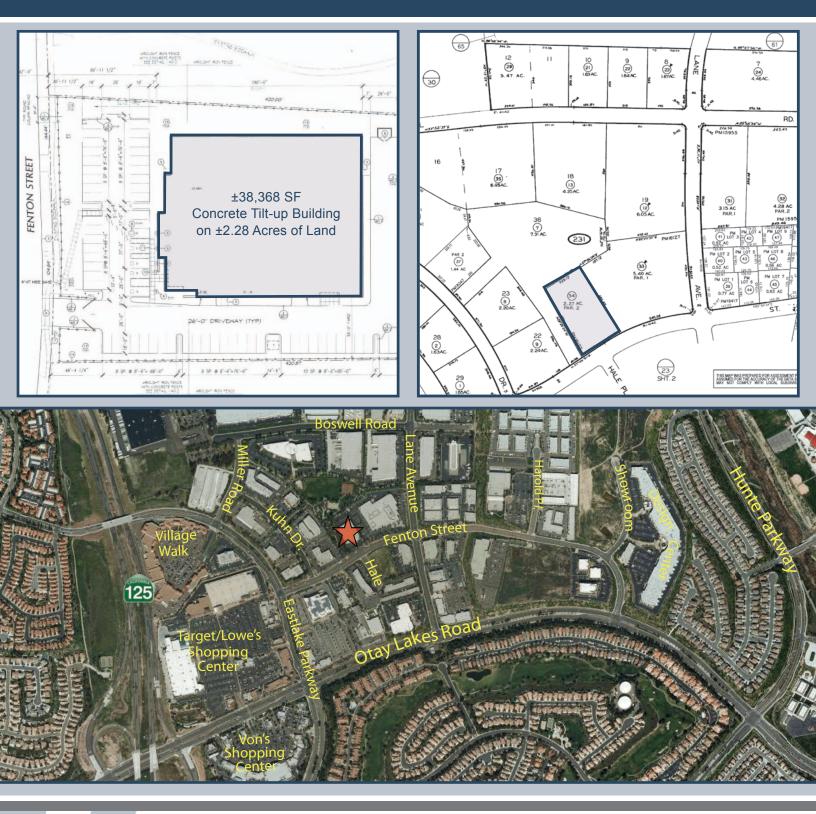

#### **Building Features**

- ±38,368 SF Office/Flex Building Consisting of ±27,456 SF of 1st Floor Space and ±9,962 SF of Built-Out Mezzanine Space and ±950 SF of Basement Space.
- Newer Building Built in 2000 (Concrete Tilt-up Construction). Renovated in 2007 to Multi-Tenant Office Suites.
- Assessor's Parcel #595-231-34
- Elevator Served (Elevator Installed 2008)
- Sprinklered
- State of the Art Security Features
- ±4,605 SF Currently Occupied by Owner With Built-Out Offices that Include a Luxurious Suite with Upscale Amenities and Features (Current Owner Can Lease This Space Or Vacate Dependent Upon Buyer's Needs).
- 117 Parking Spaces Including 5 Handicapped Parking Spaces
- Eastlake Master Planned Community
- Easy Access Using Hwy-125 Connecting to I-805, Hwy-54 to the Border of Mexico
- Restaurants and Retail Within Walking Distance
- Near Target/Lowe's Center, Kohls' Center and the U.S. Post Office
- Enterprise Zone Incentives
- NEW REDUCED PRICE \$4,000,000 (\$110.77/SF)