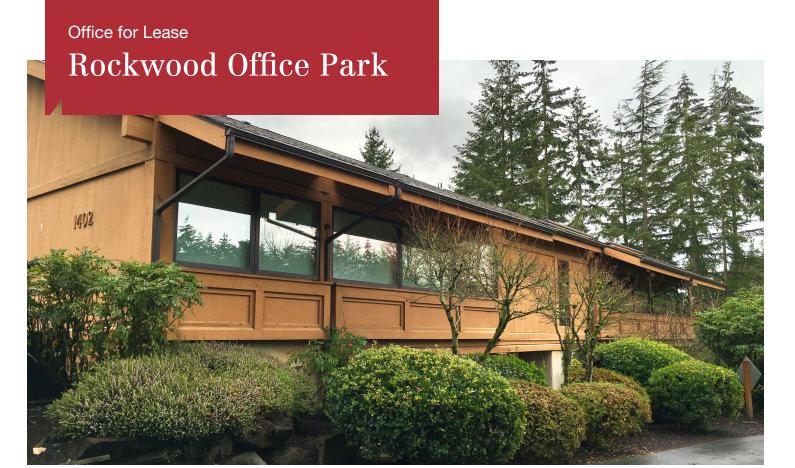

## Rockwood Office Park

1402 140th Place NE, Bellevue, WA 98007

- Suite 103: 1,182 RSF
- Great suburban Bellevue location
- Excellent access off of 140th Avenue NE & Bel-Red Road
- Close proximity to Downtown Bellevue, Overlake/Microsoft, I-405, & SR 520
- High-speed internet via fiber access provided by landlord
- Well maintained building with on-site management
- Abundant parking (some covered)
- Zoned PO Professional Office
- 1 to 3 year lease terms available
- Available Now
- Lease rate: \$29.50/RSF per year, Fully Serviced