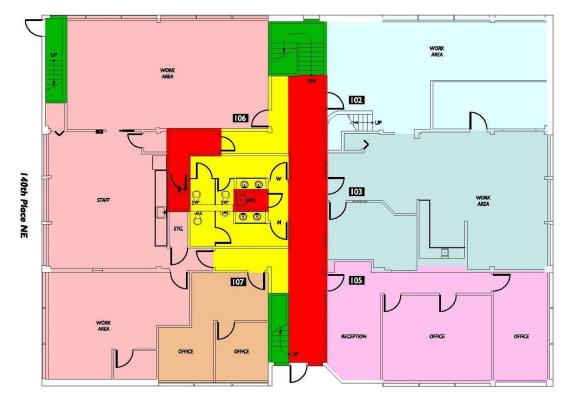

# Rockwood Office Park

| Floor Summary         | SQ. FT. |
|-----------------------|---------|
| Total Rentable Area   | 5,811   |
| Total Occupant Area   | 4,802   |
| Load Factor           | 1.2100  |
| Floor Service Area    | 445     |
| Building Service Area | 473     |
| Total Vertical        | 214     |

| Suite#    | Occupant<br>Area | Rentable<br>Area |
|-----------|------------------|------------------|
| Suite 102 | 816              | 987              |
| Suite 103 | 977              | 1,182            |
| Suite 105 | 821              | 993              |
| Suite 106 | 1,848            | 2,236            |
| Suite 107 | 340              | 411              |

Area Analysis performed in accordance with ANSI/BOMA Z65.1 - 2010 Method A Standard.

NE 14th Street

SUITE 103: 1,182 RSF

600 108th Avenue NE, Suite 340 Bellevue, WA 98004 +1 425 586 5600

600 108th Avenue NE, Suite 340 Bellevue, WA 98004 +1 425 586 5600 nai-psp.com