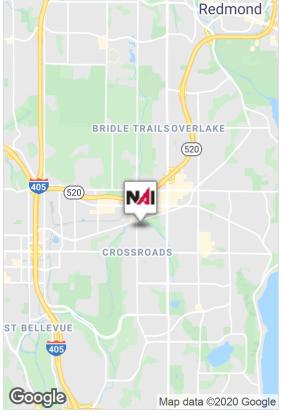

## Rockwood Office Park

1402 140th Place NE, Bellevue, WA 98007

- Suite 103: 1,182 RSF
- Great suburban Bellevue location
- Excellent access off of 140th Avenue NE & Bel-Red Road
- Close proximity to Downtown Bellevue, Overlake/Microsoft, I-405, & SR 520
- High-speed internet via fiber access provided by landlord
- Well maintained building with on-site management
- Abundant parking (some covered)
- Zoned PO Professional Office
- 1 to 3 year lease terms available
- Available Now
- Lease rate: \$29.50/RSF per year, Fully Serviced