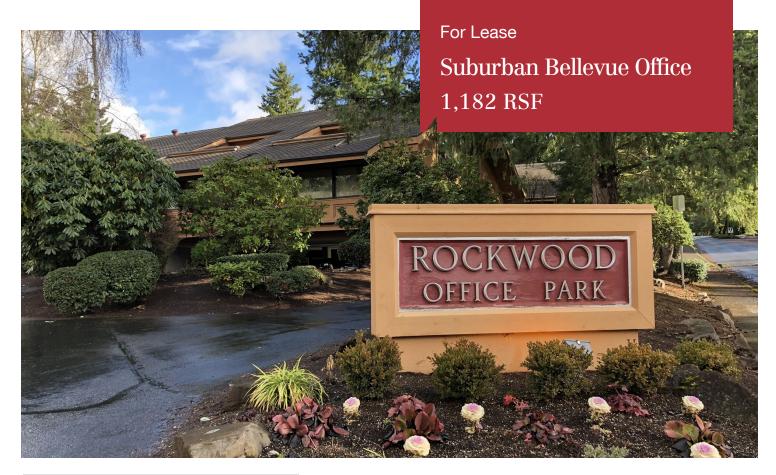

## Rockwood Office Park

1402 140th Place NE, Bellevue, WA 98007

- Suite 103: 1,182 RSF
- Great suburban Bellevue location
- Excellent access off of 140th Avenue NE & Bel-Red Road
- Close proximity to Downtown Bellevue, Overlake/Microsoft, I-405, & SR 520
- High-speed internet via fiber access provided by landlord
- Well maintained building with on-site management
- Abundant parking (some covered)
- Zoned PO Professional Office
- 1 to 3 year lease terms available
- Available Now
- Lease rate: \$29.50/RSF per year, Fully Serviced