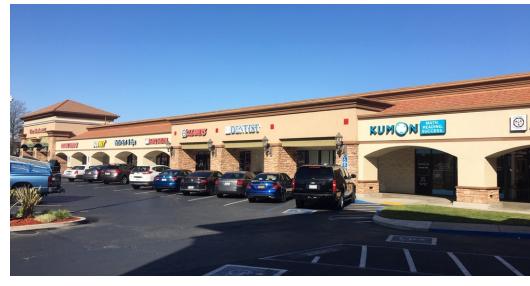

# FOR LEASE ±50,181 SQUARE FEET EMPLOYMENT OPPORTUNITY SPACE (\*SEE BELOW FOR POSSIBLE USES)

## HIGHLAND SQUARE 1375 Buchanan Road

#### **OFFERING SUMMARY**

| Lease Rate:    | Negotiable |  |  |
|----------------|------------|--|--|
| Building Size: | 86,495 SF  |  |  |
| Available SF:  | 50,181 SF  |  |  |

#### **POSSIBLE USES\***

- Medical
- Commissary / Dark Kitchen
- Call Center
- Showcase Retail
- Auto Parts & Service
- Car Rental
- Beauty School & Store
- \*Some Uses May Require a Use Permit and/or Zoning Change

#### **PROPERTY OVERVIEW**

Highland Square is a proven neighborhood center in the development hotbed of Pittsburg, Eastern Contra Costa County. In close vicinity to the shopping center, resident households earn \$73,970 annually and the population numbers at approximately 13,844. *Alternative non-Retail Commercial Uses Considered*.

- ±50,181 SF Anchor Space Available
- 89,000 SF Neighborhood Center in actively growing market
- Beautifully Maintained Structure and Center
- Built in 1979, renovated 2005
- 6 routes of ingress to Highland Square
- Monument Sign with Top Anchor Panel along Buchanan Road
- At 3-way signalized intersection of Loveridge Road and Buchanan Road
- Close Proximity to Los Medanos College and CA-4, to Concord Westward and Stockton, Eastward
- Ceiling Height TBD