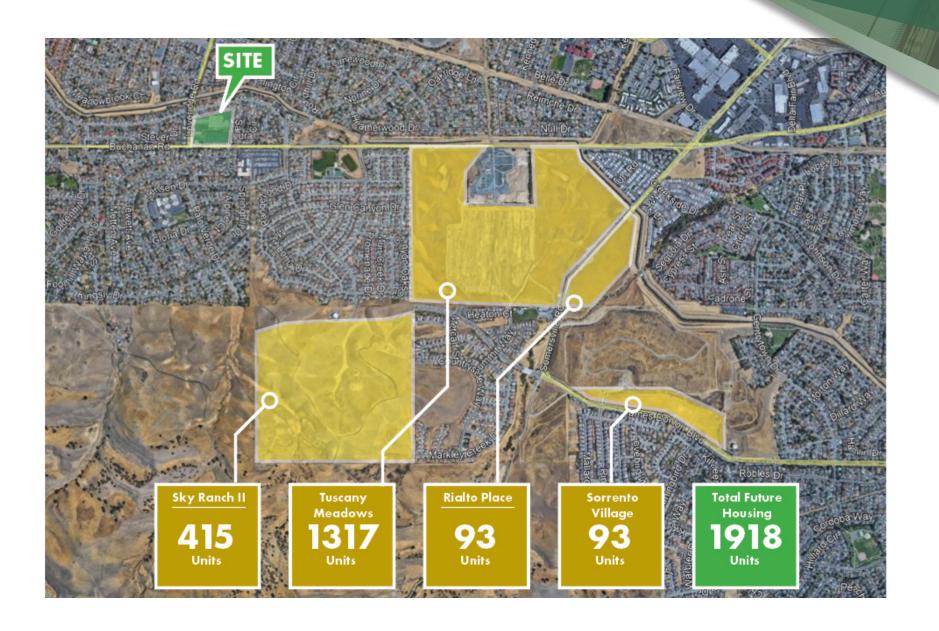

| East Bay Karate           |  |  |
| 1379   | 1,224 SF  | Cuts Plus                 |  |  |
| 1383   | 2,016 SF  | SayeZone Insurance        |  |  |
| 1317   | 2,752 SF  | Viet Palace               |  |  |
| 1319   | 1,119 SF  | Viet Palace               |  |  |
| 1321   | 1,286 SF  | Creative Books            |  |  |
| 1325   | 1,286 SF  | Sweet A's Café & Books    |  |  |
| 1329   | 1,459 SF  | Cost-u-Less Insurance     |  |  |
| 1331   | 2,560 SF  | Round Table Pizza         |  |  |
| 1315 B | 1,463 SF  | Papa Murphy's             |  |  |
| 1315A  | 1,500 SF  | Starbucks                 |  |  |



## HIGHLAND SQUARE 1375 Buchanan Road

# FOR LEASE ±50,181 SQUARE FEET EMPLOYMENT/COMMERCIAL OPPORTUNITY SPACE



## HIGHLAND SQUARE

### 1375 Buchanan Road

### **RESIDENTIAL DEVELOPMENT**



### FOR LEASE ±50,181 SQUARE FEET **EMPLOYMENT/COMMERCIAL OPPORTUNITY SPACE**

### HIGHLAND SQUARE 1375 Buchanan Road



### HIGHLAND SQUARE

1375 Buchanan Road

# FOR LEASE ±50,181 SQUARE FEET EMPLOYMENT OPPORTUNITY SPACE

| POPULATION                            | 1 MILE              | 3 MILES               | 5 MILES               |
|---------------------------------------|---------------------|-----------------------|-----------------------|
| Total population                      | 16,287              | 66,280                | 72,933                |
| Median age                            | 35.6                | 31.3                  | 32.0                  |
| Median age (Male)                     | 34.1                | 30.7                  | 31.4                  |
| Median age (