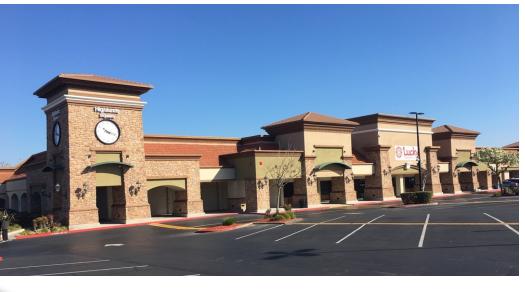

- ±50,181 SF Anchor Space Available
- 89,000 SF Neighborhood Center in actively growing market
- Beautifully Maintained Structure and Center
- Built in 1979, renovated 2005
- 6 routes of ingress to Highland Square
- Monument Sign with Top Anchor Panel along Buchanan Road
- At 3-way signalized intersection of Loveridge Road and Buchanan Road
- Close Proximity to Los Medanos College and CA-4, to Concord Westward and Stockton, Eastward
- Ceiling Height TBD