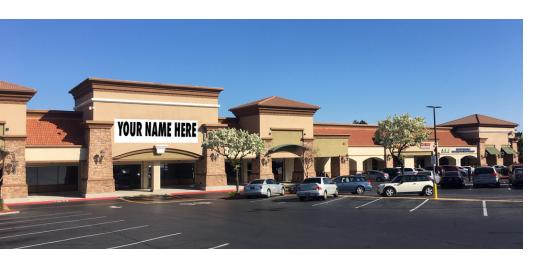

# FOR LEASE ±50,181 SQUARE FEET EMPLOYMENT OPPORTUNITY SPACE (\*SEE BELOW FOR POSSIBLE USES)

## HIGHLAND SQUARE 1375 Buchanan Road

#### **OFFERING SUMMARY**

| Lease Rate:    | Negotiable |  |  |
|----------------|------------|--|--|
| Building Size: | 86,495 SF  |  |  |
| Available SF:  | 50,181 SF  |  |  |