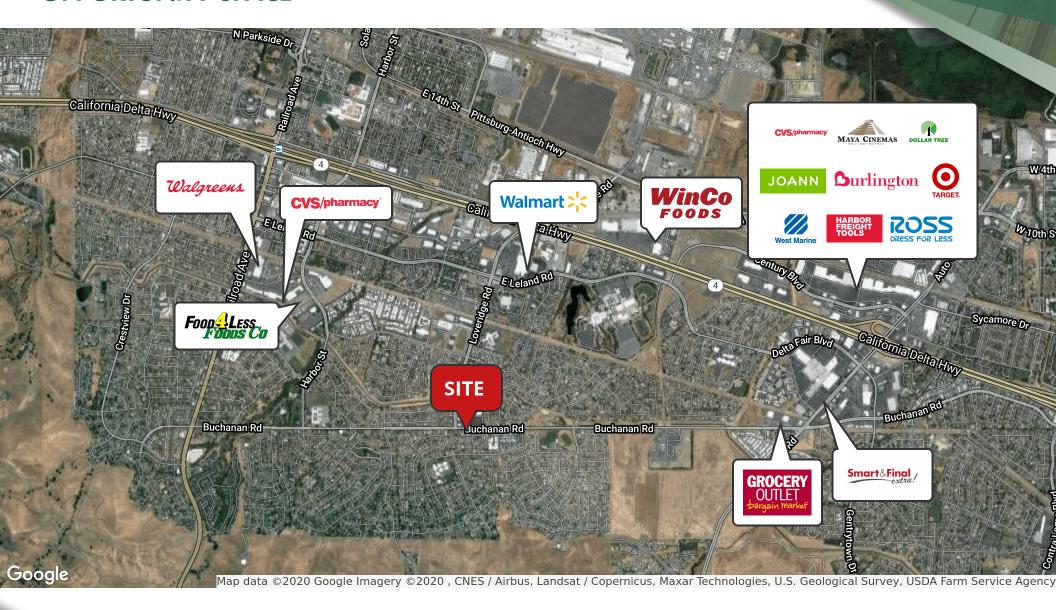

#### **PROPERTY OVERVIEW**

Highland Square is a proven neighborhood center in the development hotbed of Pittsburg, Eastern Contra Costa County. In close vicinity to the shopping center, resident households earn \$73,970 annually and the population numbers at approximately 13,844. *Alternative non-Retail Commercial Uses Considered*.

- ±50,181 SF Anchor Space Available
- 89,000 SF Neighborhood Center in actively growing market
- Beautifully Maintained Structure and Center
- Built in 1979, renovated 2005
- 6 routes of ingress to Highland Square
- Monument Sign with Top Anchor Panel along Buchanan Road
- At 3-way signalized intersection of Loveridge Road and Buchanan Road
- Close Proximity to Los Medanos College and CA-4, to Concord Westward and Stockton, Eastward
- Ceiling Height TBD