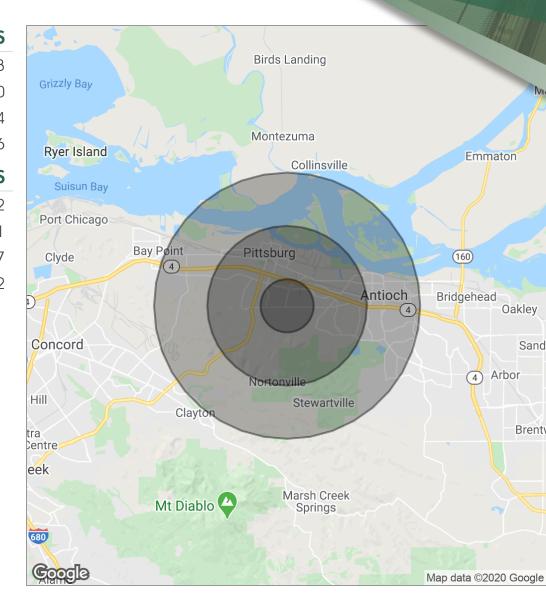

# FOR LEASE ±50,181 SQUARE FEET EMPLOYMENT OPPORTUNITY SPACE

| POPULATION                            | 1 MILE              | 3 MILES               | 5 MILES               |
|---------------------------------------|---------------------|-----------------------|-----------------------|
| Total population                      | 16,287              | 66,280                | 72,933                |
| Median age                            | 35.6                | 31.3                  | 32.0                  |
| Median age (Male)                     | 34.1                | 30.7                  | 31.4                  |
| Median age (Female)                   | 36.8                | 32.2                  | 32.6                  |
|                                       |                     |                       |                       |
| HOUSEHOLDS & INCOME                   | 1 MILE              | 3 MILES               | 5 MILES               |
| HOUSEHOLDS & INCOME  Total households | <b>1 MILE</b> 5,156 | <b>3 MILES</b> 21,024 | <b>5 MILES</b> 22,612 |
|                                       |                     |                       |                       |
| Total households                      | 5,156               | 21,024                | 22,612                |