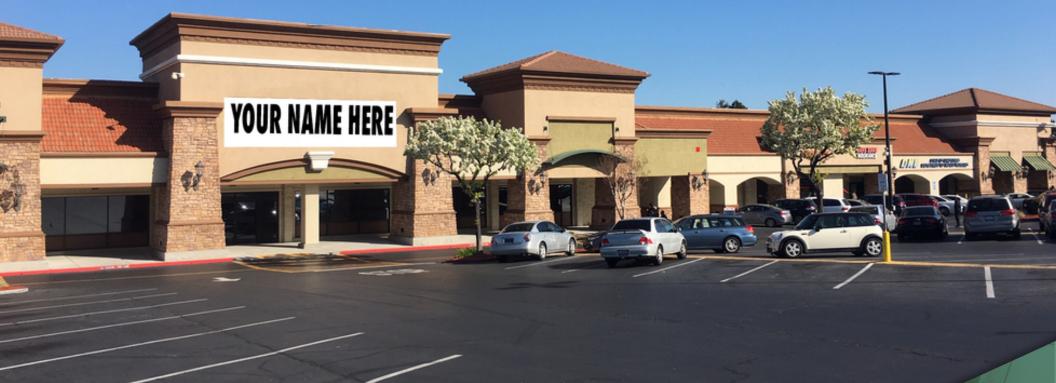

# FOR LEASE ±50,181 SQUARE FEET EMPLOYMENT OPPORTUNITY SPACE (\*SEE BELOW FOR POSSIBLE USES)

## HIGHLAND SQUARE 1375 Buchanan Road

#### **OFFERING SUMMARY**

| Lease Rate:    | Negotiable |  |  |
|----------------|------------|--|--|
| Building Size: | 86,495 SF  |  |  |
| Available SF:  | 50,181 SF  |  |  |

#### **POSSIBLE USES\***

- Medical
- Commissary / Dark Kitchen
- Call Center
- Showcase Retail
- Auto Parts & Service
- Car Rental
- Beauty School & Store
- \*Some Uses May Require a Use Permit and/or Zoning Change