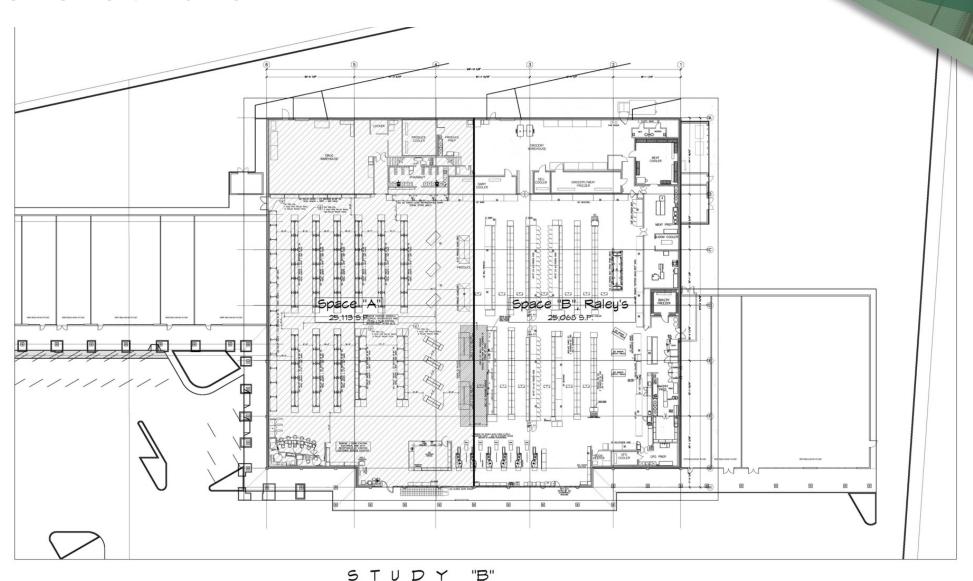

- ±50,181 SF Anchor Space Available
- 89,000 SF Neighborhood Center in actively growing market
- Beautifully Maintained Structure and Center
- Built in 1979, renovated 2005
- 6 routes of ingress to Highland Square
- Monument Sign with Top Anchor Panel along Buchanan Road
- At 3-way signalized intersection of Loveridge Road and Buchanan Road
- Close Proximity to Los Medanos College and CA-4, to Concord Westward and Stockton, Eastward
- Ceiling Height TBD