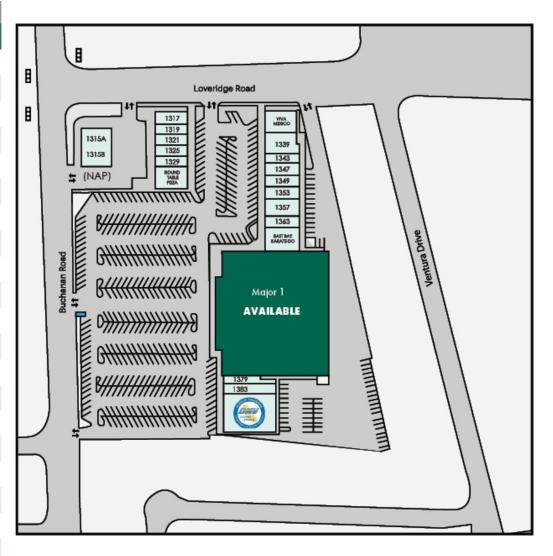

# FOR LEASE ±50,181 SQUARE FEET EMPLOYMENT/COMMERCIAL OPPORTUNITY SPACE

|        |           | Tenant                    |  |  |
|--------|-----------|---------------------------|--|--|
| Maj 1  | 50,181 SF | AVAILABLE                 |  |  |
| Maj 2  | 7,075 SF  | DMV                       |  |  |
| 1335   | 2,350 SF  | Viya Mexico               |  |  |
| 1339   | 2,450 SF  | Vintage Liquors           |  |  |
| 1343   | 1,056 SF  | Subway                    |  |  |
| 1347   | 1,717 SF  | Nails Art & Spa           |  |  |
| 1349   | 1,280 SF  | Latinos American          |  |  |
| 1353   | 1,536 SF  | Great American Drycleaner |  |  |
| 1357   | 2,080 SF  | Highland Dentistry        |  |  |
| 1363   | 1,509 SF  | Kumon Learning Center     |  |  |
| 1365   | 2,677 SF  | East Bay Karate           |  |  |
| 1379   | 1,224 SF  | Cuts Plus                 |  |  |
| 1383   | 2,016 SF  | SayeZone Insurance        |  |  |
| 1317   | 2,752 SF  | Viet Palace               |  |  |
| 1319   | 1,119 SF  | Viet Palace               |  |  |
| 1321   | 1,286 SF  | Creative Books            |  |  |
| 1325   | 1,286 SF  | Sweet A's Café & Books    |  |  |
| 1329   | 1,459 SF  | Cost-u-Less Insurance     |  |  |
| 1331   | 2,560 SF  | Round Table Pizza         |  |  |
| 1315 B | 1,463 SF  | Papa Murphy's             |  |  |
| 1315A  | 1,500 SF  | Starbucks                 |  |  |