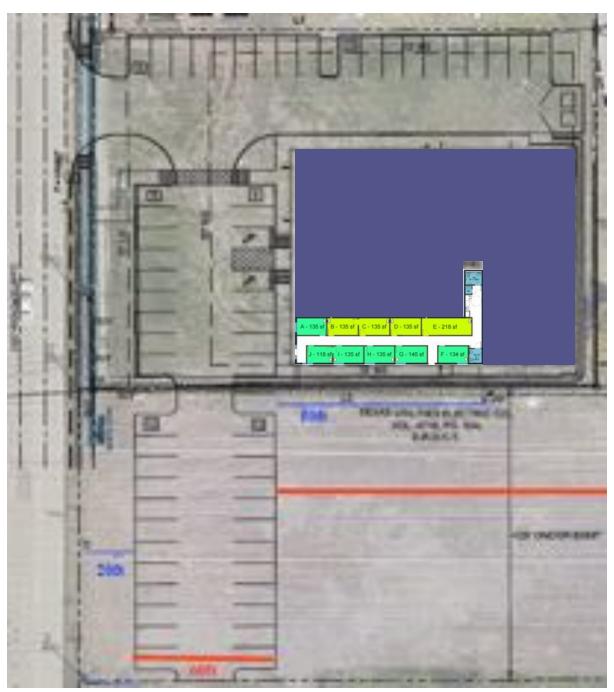

# Tarpley Commons 2414 Marsh Lane Carrollton, TX 75006

Expanded overflow parking can be achieved to accommodate users with a need for a higher density parking ratio requirement. OnCor recently approved engineered parking shown in schematic above.