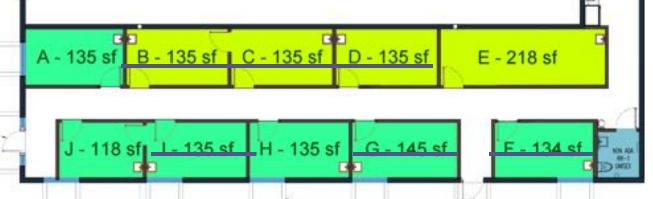

| Unit # | Lease/Month |  |  |
|--------|-------------|--|--|
| Α      | \$850       |  |  |
| В      | Leased      |  |  |
| С      | Leased      |  |  |
| D      | Leased      |  |  |
| E      | \$1,200     |  |  |

| Unit # | Lease/Month      |  |  |
|--------|------------------|--|--|
| F      | Leased           |  |  |
| G      | Leased           |  |  |
| Н      | \$850-Avail Feb. |  |  |
| I      | Leased           |  |  |
| J      | \$825            |  |  |