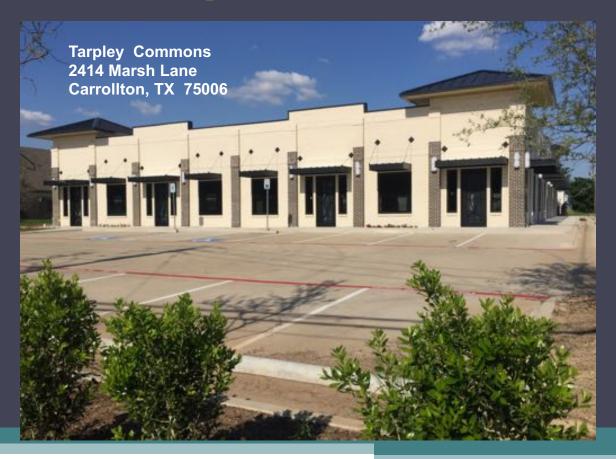

# **Tarpley Commons**

# 2414 Marsh Lane Carrollton, TX 75006

Rental shown includes: Internet, 24/7 access, use of break room & Washer & Dryer & common area cleaning.

All Units have provision for sink connections and can be added for an additional monthly charge.