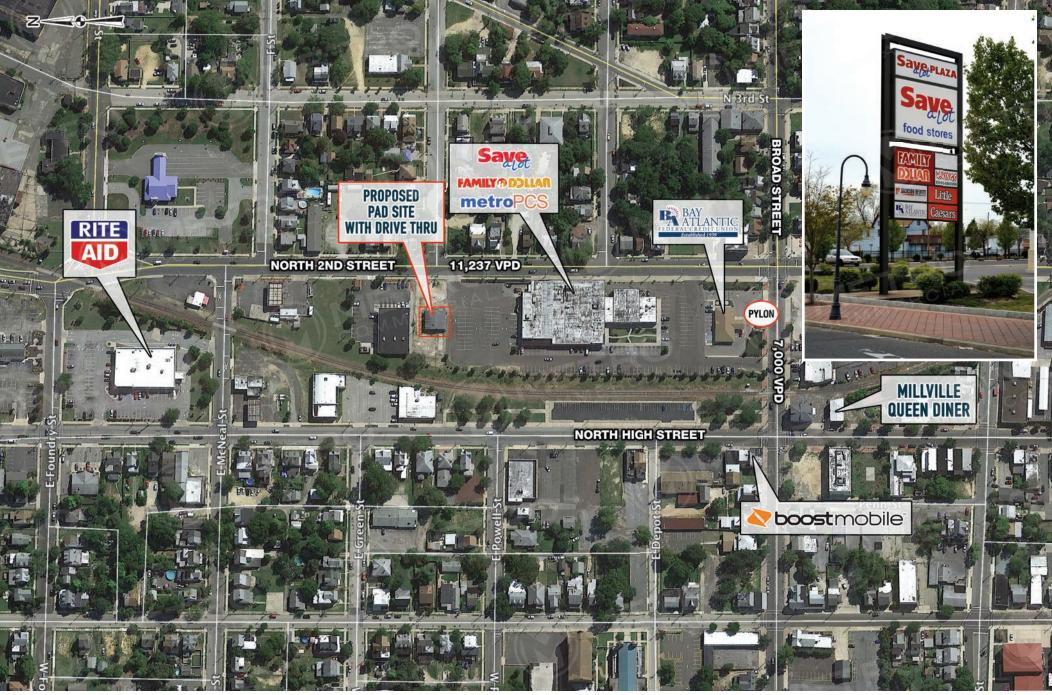

# **700 NORTH 2ND STREET**

MILLVILLE, NJ

±3.600 SF & PAD SITE WITH DRIVE THRU AVAILABLE FOR LEASE

## property highlights.

- Located at signalized intersection along North Second and West Broad Street
- Ability to reconfigure and demise space
- Close proximity to Cumberland Mall
- Easy access to Route 55
- Willing to subdivide the space
- Owned and Managed by INSALACO