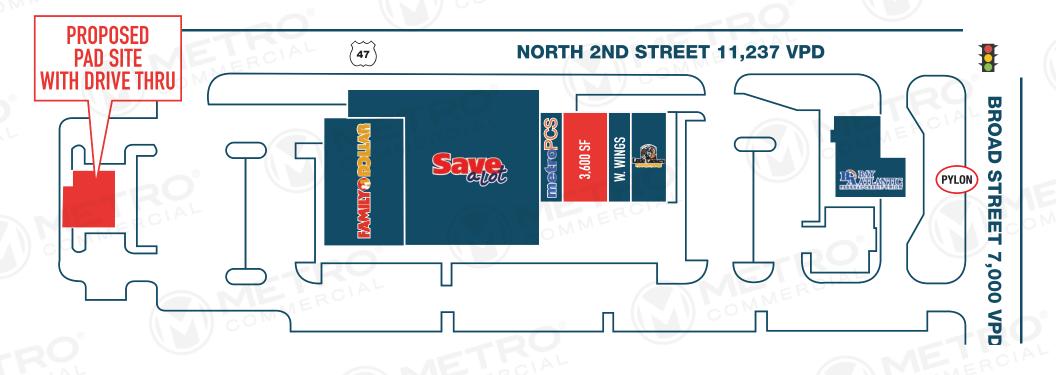

# **700 NORTH 2ND STREET**

MILLVILLE, NJ

±3.600 SF & PAD SITE WITH DRIVE THRU AVAILABLE FOR LEASE

## property highlights.

- Located at signalized intersection along North Second and West Broad Street
- Ability to reconfigure and demise space
- Close proximity to Cumberland Mall
- Easy access to Route 55
- Willing to subdivide the space
- Owned and Managed by INSALACO