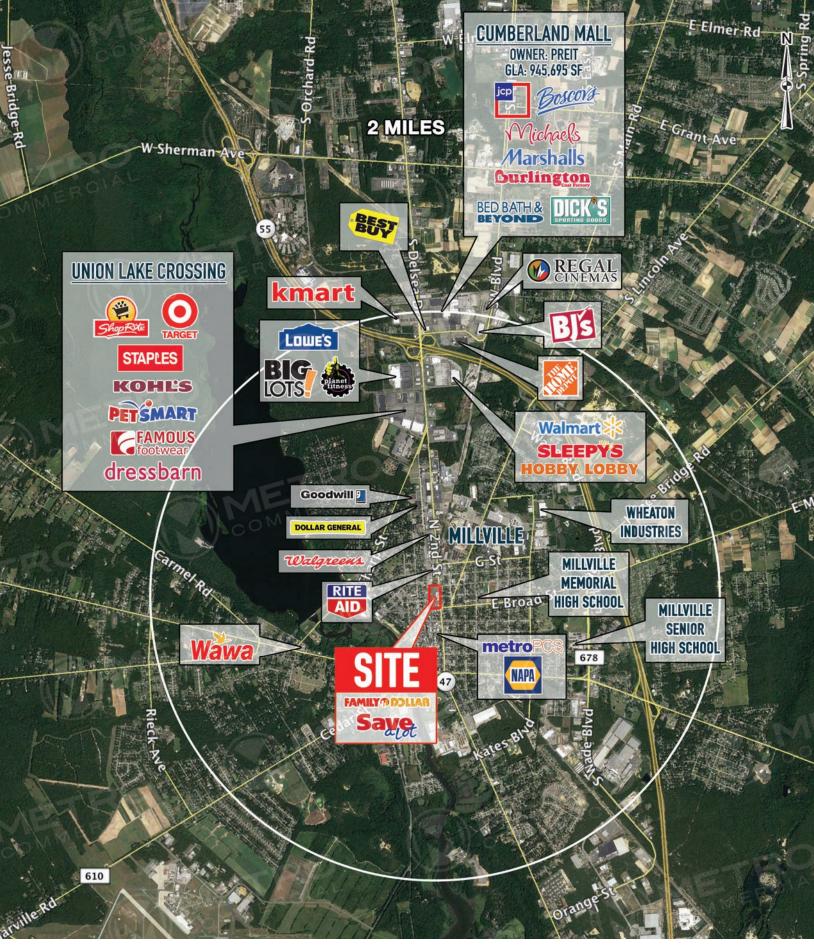

## property highlights.

- Located at signalized intersection along North Second and West Broad Street
- Ability to reconfigure and demise space
- Close proximity to Cumberland Mall
- Easy access to Route 55
- Willing to subdivide the space
- Owned and Managed by INSALACO