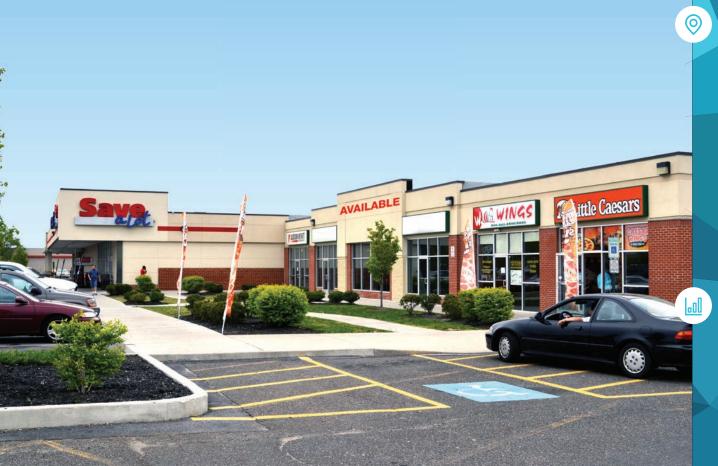

#### **SAVE A LOT PLAZA**

# **700 NORTH 2ND STREET**

MILLVILLE, NJ

±3.600 SF & PAD SITE WITH DRIVE THRU AVAILABLE FOR LEASE

## property highlights.

- Located at signalized intersection along North Second and West Broad Street
- Ability to reconfigure and demise space
- Close proximity to Cumberland Mall
- Easy access to Route 55
- Willing to subdivide the space
- Owned and Managed by INSALACO