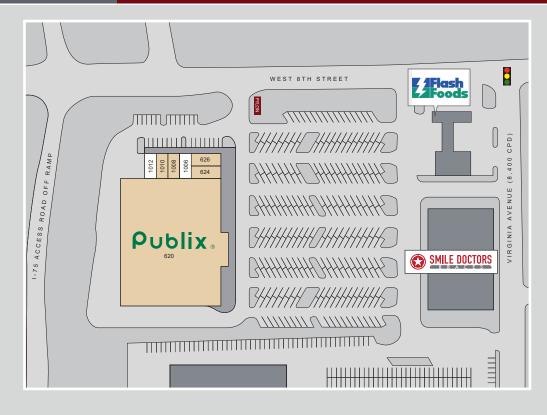

## SITE PLAN

| STE   | TENANT                | SIZE   |
|-------|-----------------------|--------|
| 620   | Publix                | 45,600 |
| 624   | Cuts by Us            | 1,250  |
| 626   | OSAKA Hibachi & Sushi | 1,250  |
| 1006  | AVAILABLE             | 1,250  |
| 1008  | Elegant Nail          | 1,250  |
| 1010  | Elegant Nail          | 1,000  |
| 1012  | AVAILABLE             | 1,000  |
| TOTAL |                       | 52,600 |