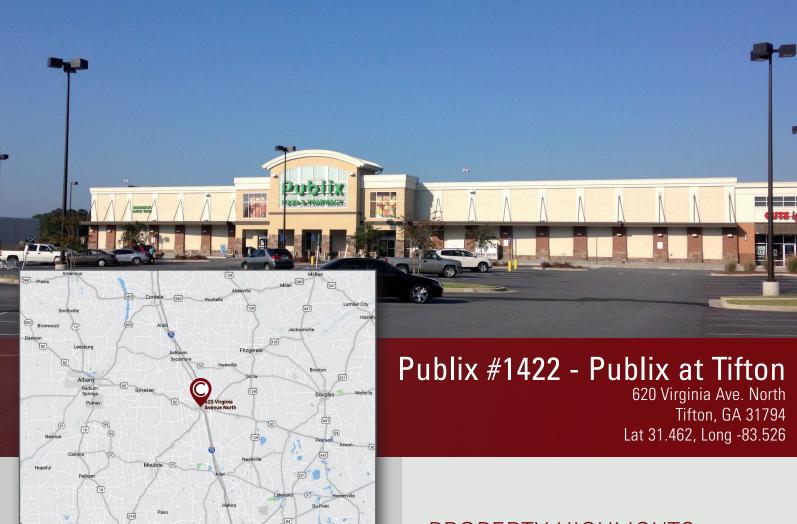

## PROPERTY HIGHLIGHTS

- Tifton MSA / Tift County
- Anchored by Publix
- Situated next to the recently renovated Tifton Mall
- Located right off Interstate 75
- Excellent visibility with convenient ingress and egress
- Combined Traffic Count (2018): 46,700 CPD

## Publix #1422 - Publix at Tifton

620 Virginia Ave. North Tifton, GA 31794 Lat 31.462, Long -83.526