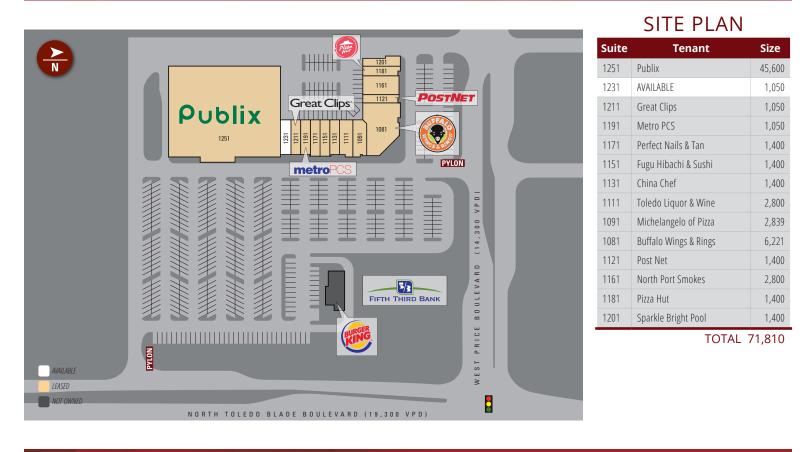

## 1,050 SF AVAILABLE

| DEMOGRAPHICS                                             | 1 Mile   | 3 Miles  | 5 Miles  |  |
|----------------------------------------------------------|----------|----------|----------|--|
| Total Population                                         | 9,664    | 37,489   | 68,599   |  |
| Daytime Population                                       | 2,850    | 28,323   | 64,825   |  |
| Total Households                                         | 3,159    | 13,082   | 26,826   |  |
| Avg. HH Income                                           | \$82,853 | \$84,584 | \$78,884 |  |
| Data provided by Placer Labs Inc. (www.placer.ai) & Esri |          |          |          |  |