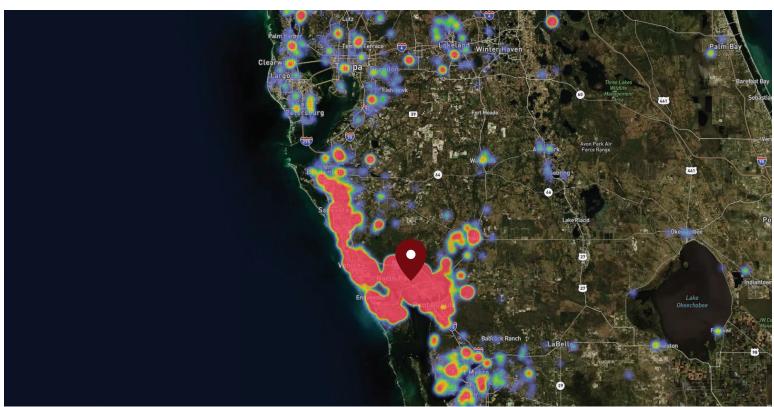

### SITE VISIT DENSITY

Red, orange, and yellow colors represent the location of 60% of site visitors

Data provided by Placer Labs Inc. (www.placer.ai)