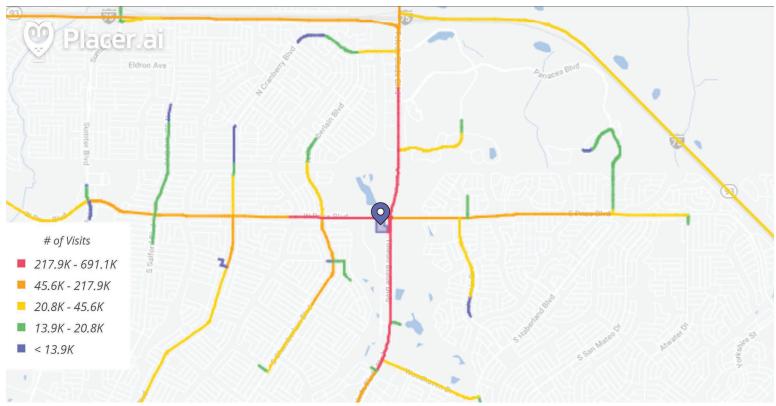

### SITE VISIT DENSITY



Red, orange, and yellow colors represent the location of 60% of site visitors

Data provided by Placer Labs Inc. (www.placer.ai)

### Sandra Woodworth

**813.210.7509** | **swoodworth@crossmanco.com** 9950 Princess Palm Avenue, Suite 340, Tampa, FL



1251 S. Toledo Blade Boulevard North Port, FL 34288 Lat 27.067, Long -82.158

## **RANKING PERCENTILE - FOOT TRAFFIC**

| Area Shopping Centers     | State | 15 Miles | 5 Miles |
|---------------------------|-------|----------|---------|
| Shoppes at Price Crossing | 73%   | 83%      | 83%     |
|                           |       |          |         |
| Area Grocers              | State | 15 Miles | 5 Miles |

**CUSTOMER LOYALTY** 

CHO



Data provided by Placer Labs Inc. (www.placer.ai)

## **CUSTOMER JOURNEY**



Data provided by Placer Labs Inc. (www.placer.ai)

#### Sandra Woodworth

#### 813.210.7509 | swoodworth@crossmanco.com 9950 Princess Palm Avenue, Suite 340, Tampa, FL