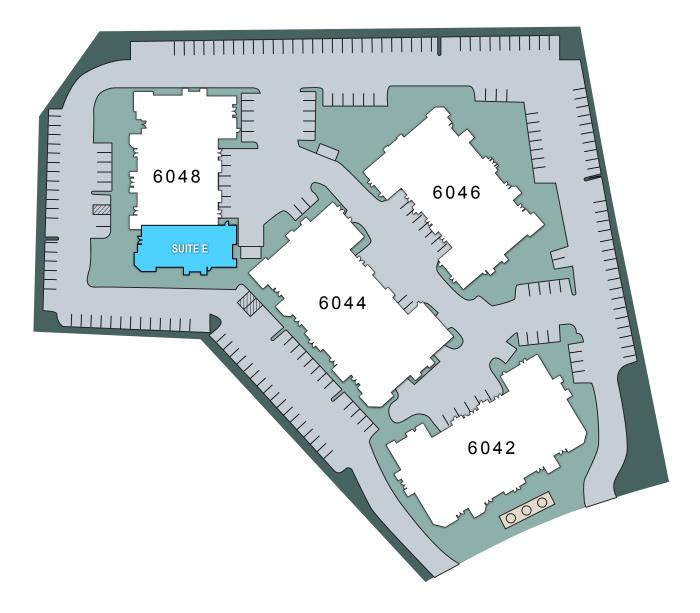

## FOUNTAIN PLAZA | SORRENTO VALLEY

### FLOOR PLAN

| BUILDING 6048 |            | Suite E2                                                          |
|---------------|------------|-------------------------------------------------------------------|
| ±2,733 SF     | \$1.25 NNN | Open Area / Lab, Offices, Lunch Room,<br>Conference Room, & Patio |