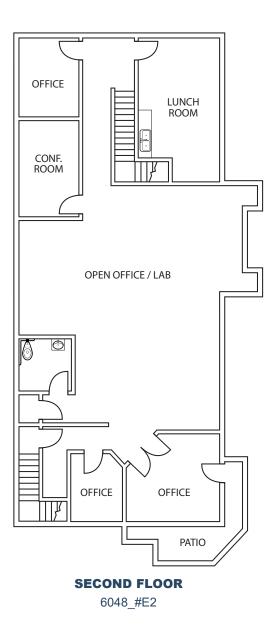

### FLOOR PLAN

| BUILDING 6048 |            | Suite E2                                                          |
|---------------|------------|-------------------------------------------------------------------|
| ±2,733 SF     | \$1.25 NNN | Open Area / Lab, Offices, Lunch Room,<br>Conference Room, & Patio |

FIRST FLOOR

SECOND FLOOR