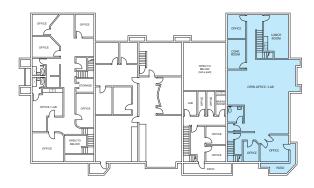

### FLOOR PLAN

| BUILDING 6048 |            | Suite E2                                                          |
|---------------|------------|-------------------------------------------------------------------|
| ±2,733 SF     | \$1.25 NNN | Open Area / Lab, Offices, Lunch Room,<br>Conference Room, & Patio |

FIRST FLOOR

SECOND FLOOR