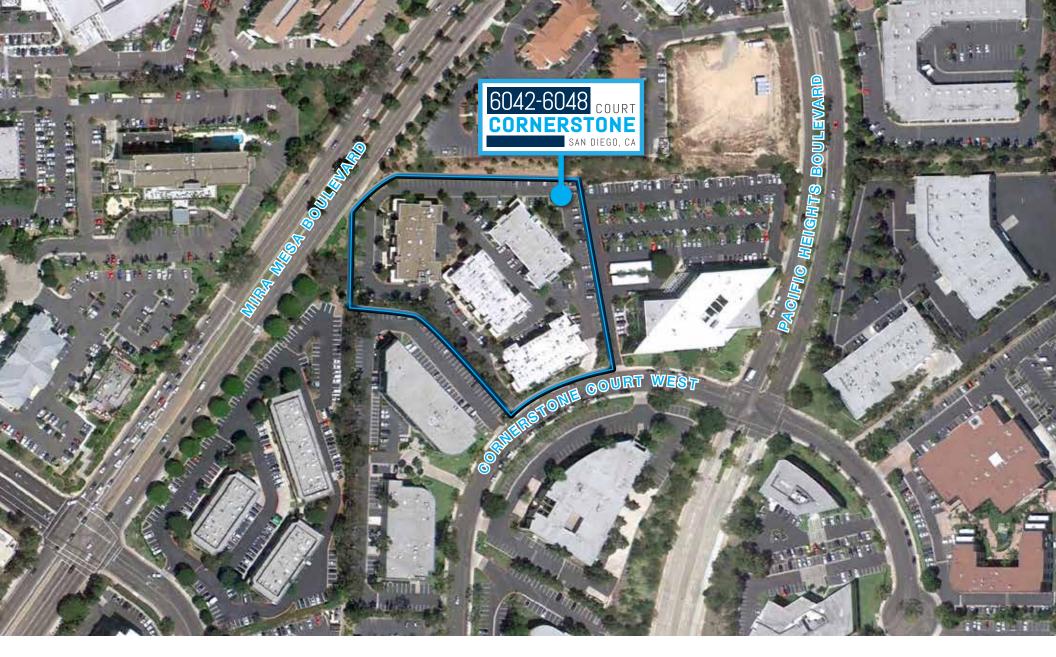

#### LOCATION

Fountain Plaza is located in the heart of Sorrento Mesa, directly off Mira Mesa Boulevard and Pacific Heights Boulevard

## FOUNTAIN PLAZA | SORRENTO VALLEY