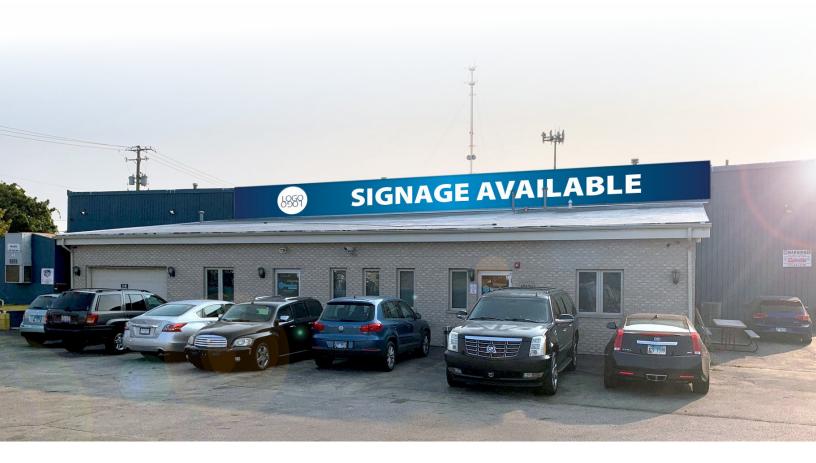

## Truck Maintenance Facility For Lease

Property Details

| Building sf    | 10,000           |
|----------------|------------------|
| Office sf      | 1,800            |
| Clear height   | 16′              |
| Drive-in doors | 8 - 12′ x 14′    |
| Repair bays    | 6                |
| Sprinklers     | Wet              |
| Taxes (2019)   | \$41,230         |
| Lease rate     | Subject to offer |
|                |                  |

Fenced and paved yard with access code gate

1.0 mile to I-294 interchange

1.0 mile to Chicago Ridge Mall

7.0 miles to Midway International Airport

Get more information **Brian Colson** Principal +1 847 886 0228