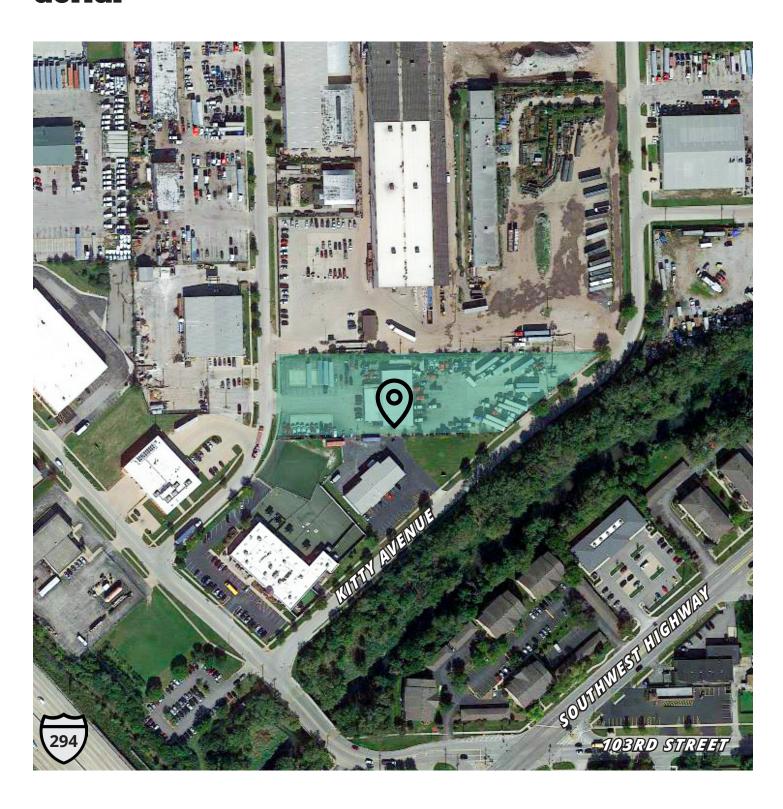

## Property aerial

Fenced and paved yard with access code gate

1.0 mile to I-294 interchange

1.0 mile to Chicago Ridge Mall

7.0 miles to Midway International Airport

Get more information **Brian Colson** Principal +1 847 886 0228