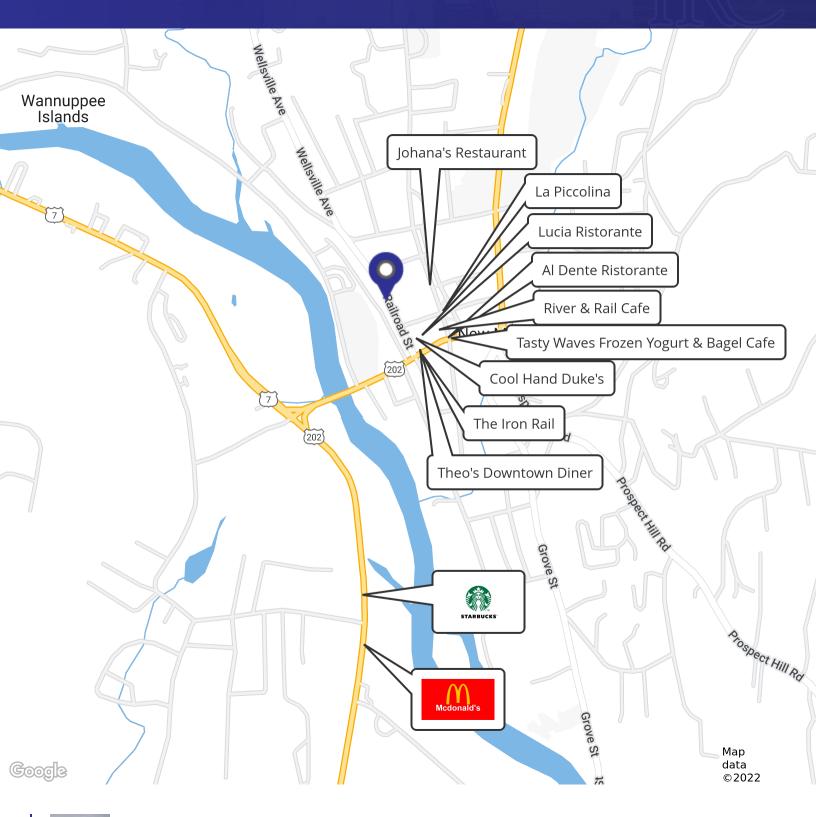

### **PROPERTY DESCRIPTION**

Location, location! Rare opportunity to own a liquor store and the real estate. This sale includes all inventory, liquor licenses, caboose and building. Located on bustling Railroad Street, you are surrounded by many restaurants/bars and apartments. Call Joe Dimyan for more information.

#### **PROPERTY HIGHLIGHTS**

- Inventory Included
- Liquor Licenses Included .
- Ample Parking .
- Direct Access to Train Station .
- City Water, Sewer •
- Built 1890 .
- Renovations Done in 2020 .
- VC Zone
- Central AC
- Oil Heat .