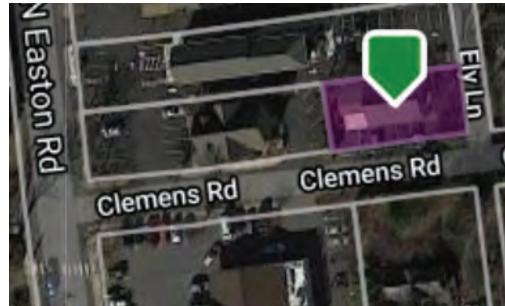

#### **PROPERTY HIGHLIGHTS**

- Great Doylestown Borough Location
- Comprised of Two Residential and Two Commercial Units
- Walking Distance to Bucks County Court House, Shopping, Restaurants, and Museums
- Walking Distance to Public Transit -SEPTA Bus and Train
- Easy Access to Route 202 Parkway & 611 Doylestown Bypass
- Half Block Off S. Main Street.

## COMMERCIAL BUILDING

Corporation 15 Clemens Road, Doylestown, PA Keystone Volvo **Bucks County** of Doylestown Orthodontics Car dealer Paul B Moyer & Sons Inc Bella Sorrel Airbrush **Tanning Studios** FedEx Office Print oylestown & Ship Center Clemens Re ation Hart Ave Hart Ave **Doylestown Medical** Trans Shop Associates, PC Auto parts store New Hope Academy 5 Clemens Road **Bucks County** Housing Authority Clemens Rd Wawa Takeout · Delivery Greenleaf Nursing & Convalescent, Inc. N Easton Rd Steeplechase D