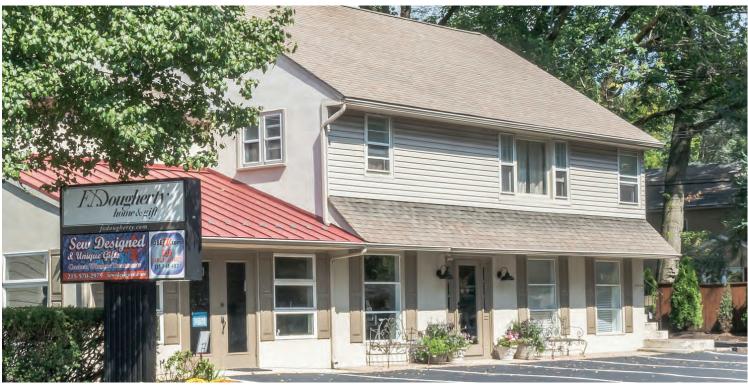

#### **PROPERTY HIGHLIGHTS**

- Great Doylestown Borough Location
- Comprised of Two Residential and Two Commercial Units
- Walking Distance to Bucks County Court House, Shopping, Restaurants, and Museums
- Walking Distance to Public Transit -SEPTA Bus and Train
- Easy Access to Route 202 Parkway & 611 Doylestown Bypass
- Half Block Off S. Main Street.

#### **PROPERTY SPECIFICATIONS**

| Building Size: | 4,096± SF                                                 | Year Built:            | 1960               |
|----------------|-----------------------------------------------------------|------------------------|--------------------|
| Lot Size:      |                                                           | Building Construction: | Block & Frame      |
| HVAC:          | Oil hot water baseboard and                               | Roof:                  | Asphalt            |
|                | air conditioning combination individual units & heat pump | Municipality:          | Doylestown Borough |
| Water:         | Public                                                    | Tax ID:                | 08-008-463         |
| Sewer:         | Public                                                    | Property Taxes (2020): | \$4,432            |
| Gas:           | Public                                                    | Total Tax Assessment:  | \$26,770           |
| Utilities:     | PECO                                                      | Zoning:                | R3                 |
| Parking:       | 10+ spaces                                                | Sale Price:            | \$724,900          |