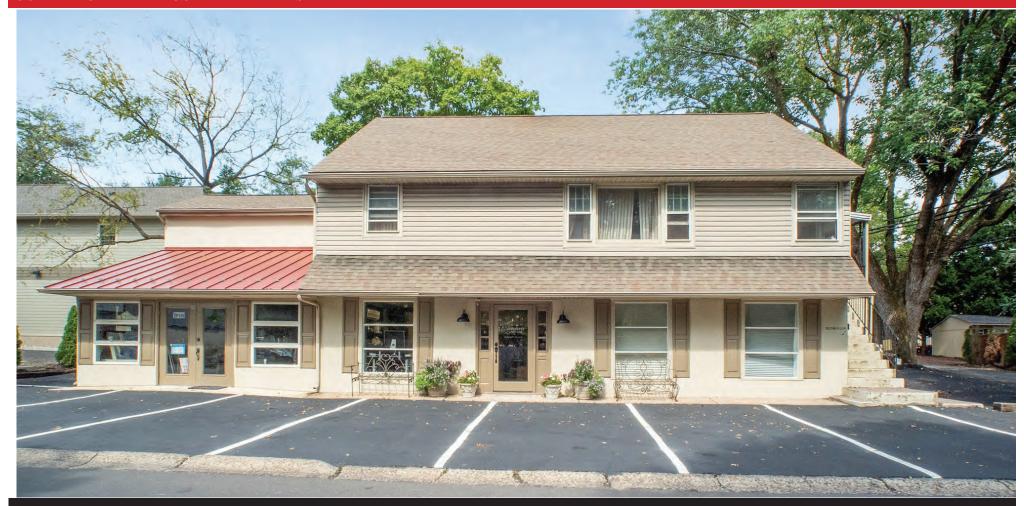

#### **PROPERTY HIGHLIGHTS**

- Great Doylestown Borough Location
- Comprised of Two Residential and Two Commercial Units
- Walking Distance to Bucks County Court House, Shopping, Restaurants, and Museums
- Walking Distance to Public Transit -SEPTA Bus and Train
- Easy Access to Route 202 Parkway & 611 Doylestown Bypass
- Half Block Off S. Main Street.

#### **PROPERTY SPECIFICATIONS**

| Building Size: | 4,096± SF                                                 | Year Built:            | 1960               |
|----------------|-----------------------------------------------------------|------------------------|--------------------|
| Lot Size:      |                                                           | Building Construction: | Block & Frame      |
| HVAC:          | Oil hot water baseboard and                               | Roof:                  | Asphalt            |
|                | air conditioning combination individual units & heat pump | Municipality:          | Doylestown Borough |
| Water:         | Public                                                    | Tax ID:                | 08-008-463         |
| Sewer:         | Public                                                    | Property Taxes (2020): | \$4,432            |
| Gas:           | Public                                                    | Total Tax Assessment:  | \$26,770           |
| Utilities:     | PECO                                                      | Zoning:                | R3                 |
| Parking:       | 10+ spaces                                                | Sale Price:            | \$724,900          |