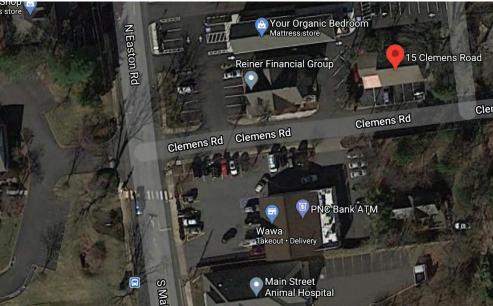

#### **PROPERTY HIGHLIGHTS**

- Great Doylestown Borough Location
- Comprised of Two Residential and Two Commercial Units
- Walking Distance to Bucks County Court House, Shopping, Restaurants, and Museums
- Walking Distance to Public Transit -SEPTA Bus and Train
- Easy Access to Route 202 Parkway & 611 Doylestown Bypass
- Half Block Off S. Main Street.

## COMMERCIAL BUILDING

Corporation 15 Clemens Road, Doylestown, PA Keystone Volvo **Bucks County** of Doylestown Orthodontics Car dealer Paul B Moyer & Sons Inc Bella Sorrel Airbrush **Tanning Studios** FedEx Office Print oylestown & Ship Center Clemens Re ation Hart Ave Hart Ave **Doylestown Medical** Trans Shop Associates, PC Auto parts store New Hope Academy 5 Clemens Road **Bucks County** Housing Authority Clemens Rd Wawa Takeout · Delivery Greenleaf Nursing & Convalescent, Inc. N Easton Rd Steeplechase D