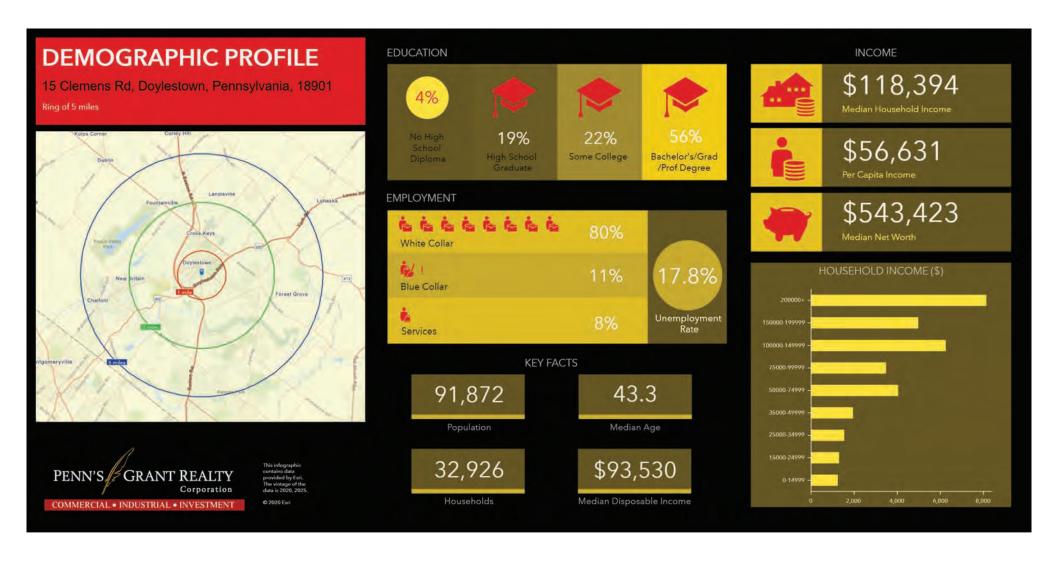

#### **PROPERTY SPECIFICATIONS**

| Building Size: | 4,096± SF                                                 | Year Built:            | 1960               |
|----------------|-----------------------------------------------------------|------------------------|--------------------|
| Lot Size:      |                                                           | Building Construction: | Block & Frame      |
| HVAC:          | Oil hot water baseboard and                               | Roof:                  | Asphalt            |
|                | air conditioning combination individual units & heat pump | Municipality:          | Doylestown Borough |
| Water:         | Public                                                    | Tax ID:                | 08-008-463         |
| Sewer:         | Public                                                    | Property Taxes (2020): | \$4,432            |
| Gas:           | Public                                                    | Total Tax Assessment:  | \$26,770           |
| Utilities:     | PECO                                                      | Zoning:                | R3                 |
| Parking:       | 10+ spaces                                                | Sale Price:            | \$724,900          |