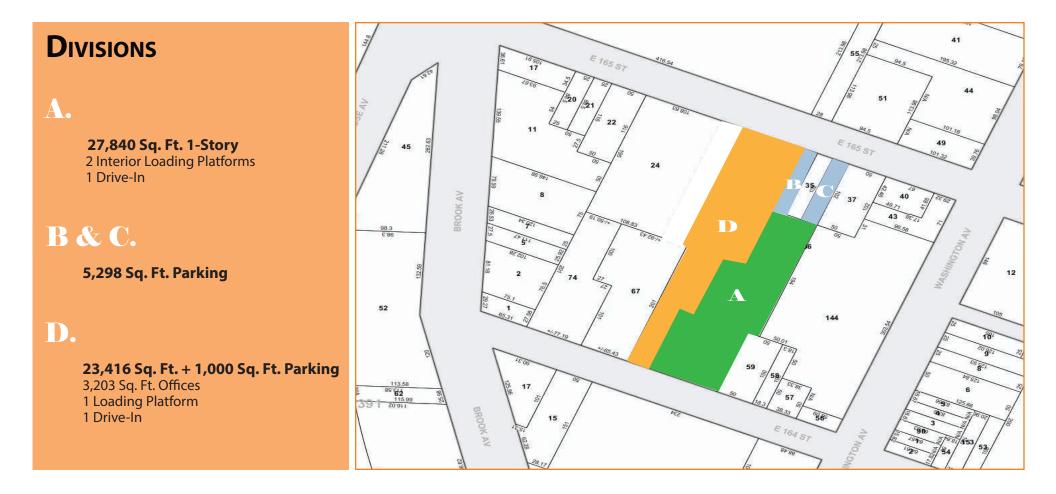

## IDEALLY LOCATED CENTRAL BRONX WAREHOUSE 51,256 SQ. FT. BUILDING - WILL DIVIDE DIVIDES 27,840 SQ. FT. & 23,416 SQ. FT.

### **FEATURES:**

- 58,159 Sq. Ft. Warehouse
- Divides 27,840 Sq. Ft. + 23,416 Sq. Ft.
- 54,956 Sq. Ft. Ground
- 3,203 Sq. Ft. 2<sup>nd</sup> Floor
- 10,000 Sq. Ft. Yard
- 16'-22' Ceilings
- Heavy Power
- Drive-In Loading
- Tailboard Loading
- 6,279 Sq. Ft. off-street parking