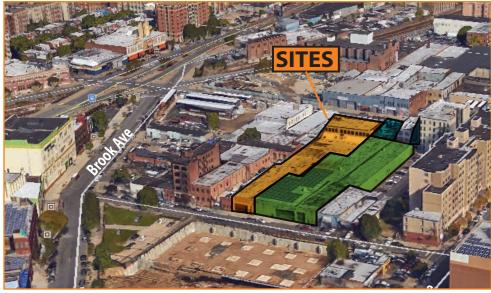

## IDEALLY LOCATED CENTRAL BRONX WAREHOUSE 51,256 SQ. FT. BUILDING - WILL DIVIDE DIVIDES 27,840 SQ. FT. & 23,416 SQ. FT.

#### 434 EAST 165<sup>TH</sup> STREET, BRONX, NY

| BLOCK: | 2358 | LOT: | 29,30,34,65,66<br>136,164 | ZONING: | M1-1<br>R7-2 |
|--------|------|------|---------------------------|---------|--------------|
|--------|------|------|---------------------------|---------|--------------|