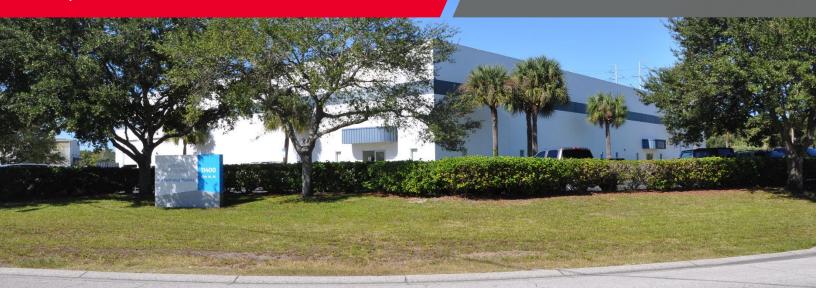

## **11400 47<sup>th</sup> St N** Clearwater, FL 33762 **15,000 SF**

# 100% A/C WAREHOUSE AVAILABLE FEB 2020

## **PROPERTY HIGHLIGHTS**

- Total SF: 30,000
- SF Available: 15,000
- Office SF: 5,808
- Loading: 1 Truck Well, 1 Grade Level
  Oversized 12x14 Doors
- Clear Height: 22' 25'
- Parking: 50 Spaces
- Key Pinellas Gateway Location in established park
- Excellent Ingress/Egress
- Neighboring tenant only active nights & weekends