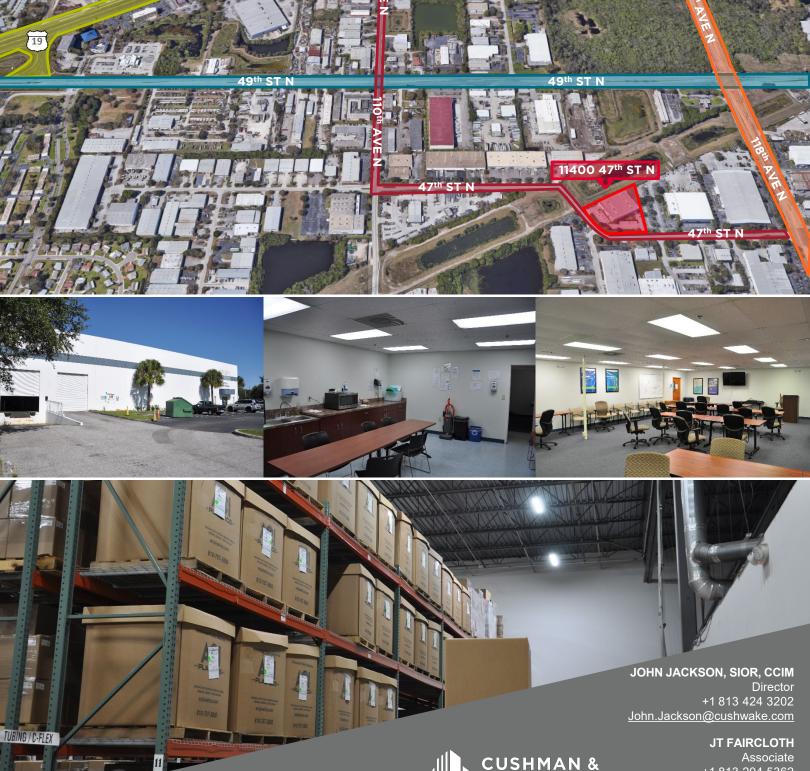

## **11400 47<sup>th</sup> St N** Clearwater, FL 33762 **15,000 SF**

## **PROPERTY HIGHLIGHTS**

- Total SF: 30,000
- SF Available: 15,000
- Office SF: 5,808
- Loading: 1 Truck Well, 1 Grade Level
  Oversized 12x14 Doors
- Clear Height: 22' 25'
- Parking: 50 Spaces
- Key Pinellas Gateway Location in established park
- Excellent Ingress/Egress
- Neighboring tenant only active nights & weekends

### 11400 47<sup>TH</sup> ST N Clearwater, FL 33762 15,000 SF