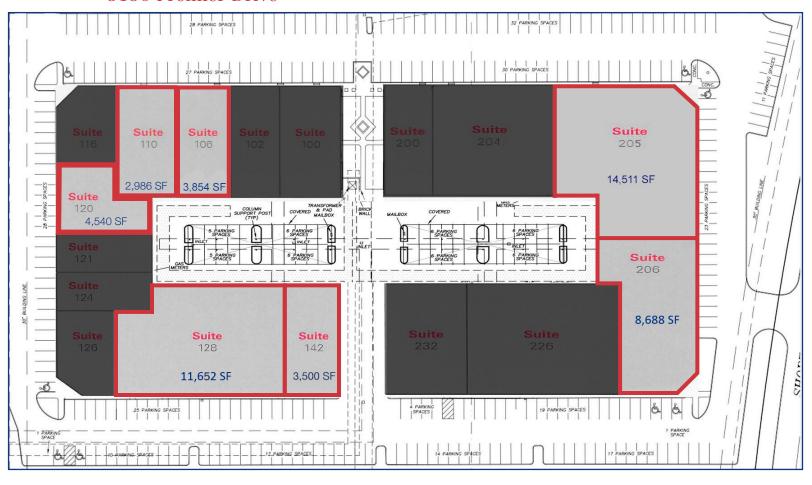

For Lease
2,986-23,199 SF

#### 3150 Premier Drive

#### 3100 Premier Drive

4851 LBJ Freeway 10<sup>th</sup> Floor Dallas TX 75244 214 256 7100 nairl.com