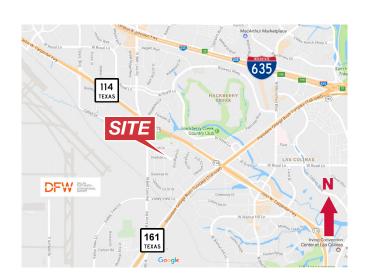

### **Property Features**

- Recently Renovated One-Story Office Building
- New TPO Roof, Several HVAC Units, Landscaping
- Move-In Ready Spaces Available
- Covered Parking
- Conveniently Located in Las Colinas Near Hwy. 114
   & Hwy. 161