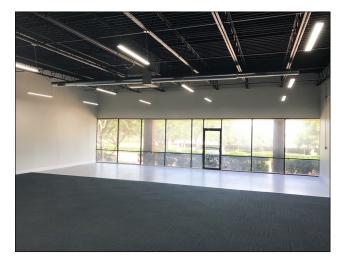

### **Property Features**

- Recently Renovated One-Story Office Building
- New TPO Roof, Several HVAC Units, Landscaping
- Move-In Ready Spaces Available
- Covered Parking
- Conveniently Located in Las Colinas Near Hwy. 114
   & Hwy. 161