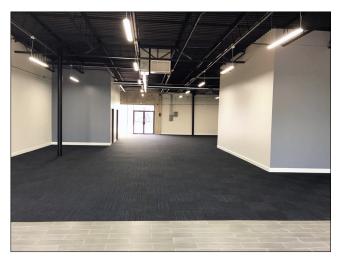

### **Property Features**

- Recently Renovated One-Story Office Building
- New TPO Roof, Several HVAC Units, Landscaping
- Move-In Ready Spaces Available
- Covered Parking
- Conveniently Located in Las Colinas Near Hwy. 114
   & Hwy. 161