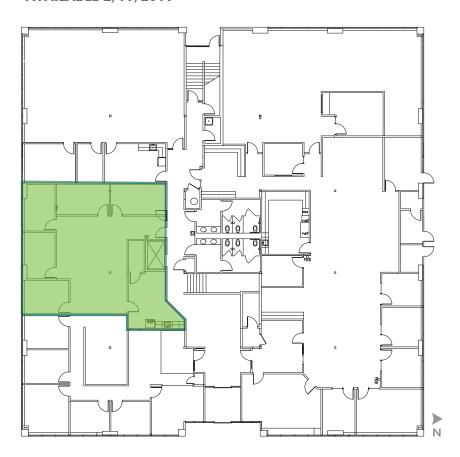

# **COLONY PARK III**

19000

**33RD AVENUE WEST** 

Lynnwood, WA 98036





# **PROPERTY FEATURES**

+ Suite 105: ±1,833 RSF

+ Available now

+ Lease Rate: \$20.50/RSF, Year, NNN

- + Two-story office building with recent common area upgrades
- Numerous area amenities including restaurants, financial institutions and Alderwood Shopping Mall
- + Excellent access to I-5 and I-405
- + Abundant parking ratio of 4.0 stalls per 1,000 square feet
- + On-site property management





# FOR LEASE COLONY PARK III



## **AVAILABLE SPACE**

**SUITE 105: ±1,833 RSF AVAILABLE 2/19/2019** 











# **CONTACT US**

### **ERIK LARSON**

Vice President +1 425 462 6954 erik.larson@cbre.com

#### **RIC BRANDT**

Senior Vice President +1 425 462 6901 ric.brandt@cbre.com

#### **JOHN BAUER**

Senior Vice President +1 425 462 6906 john.bauer@cbre.com CBRE, Inc. 929 108th Avenue NE Suite 700 Bellevue, WA 98004

© 2019 CBRE, Inc. This information has been obtained from sources believed reliable. We have not verified it and make no guarantee, warranty or representation about it. Any projections, opinions, assumptions or estimates used are for example only and do not represent the current or future performance of the property. You and your advisors should conduct a careful, independent investigation of the property to determine to your satisfaction the suitability of the property for