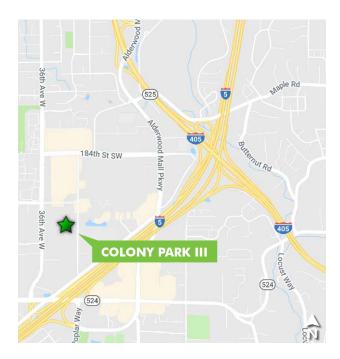

# **COLONY PARK III**

19000

**33RD AVENUE WEST** 

Lynnwood, WA 98036





# **PROPERTY FEATURES**

+ Suite 105: ±1,833 RSF

+ Available now

+ Lease Rate: \$20.50/RSF, Year, NNN

- + Two-story office building with recent common area upgrades
- Numerous area amenities including restaurants, financial institutions and Alderwood Shopping Mall
- + Excellent access to I-5 and I-405
- + Abundant parking ratio of 4.0 stalls per 1,000 square feet
- + On-site property management





# FOR LEASE COLONY PARK III



## **AVAILABLE SPACE**

**SUITE 105: ±1,833 RSF AVAILABLE 2/19/2019** 











# **CONTACT US**

### **ERIK LARSON**

Vice President +1 425 462 6954 erik.larson@cbre.com

#### **RIC BRANDT**

Senior Vice President +1 425 462 6901 ric.brandt@cbre.com

#### **JOHN BAUER**

Senior Vice President +1 425 462 6906 john.bauer@cbre.com CBRE, Inc. 929 108th Avenue NE Suite 700 Bellevue, WA 98004

© 2019 CBRE, Inc. This information has been obtained from sources believed reliable. We have not verified it and make no guarantee, warranty or representation about it. Any projections, opinions, assumptions or estimates used are for example only and do not represent the current or future performance of the property. You and your advisors should conduct a careful, inde