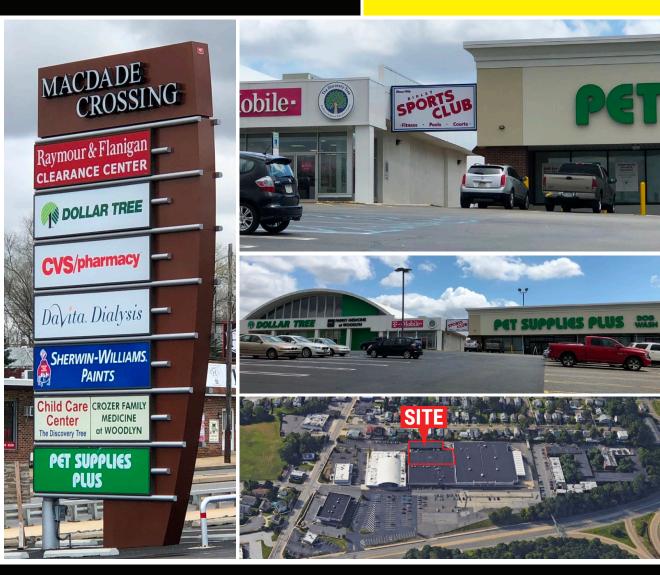

### WOODLYN SITE LOCATION AERIAL - 1326 MACDADE BLVD

## **PROPERTY FEATURES**

- ✓ ± 25,000 SF Turn-key Gym Facility for Sale or Lease
- ✓ Family Owned since 1986
- ✓ Join Raymour and Flanagan, Dollar Tree, CVS, Dunkin Donuts, Davita Dialysis, Sherwin Williams, Crozer Medical, Pet Supplies Plus and the Discovery Tree Childcare.
- ✓ Gym Area: 4 separate weight rooms free weights up to 120 lbs, hammer machines, over 70 pieces of cardio equipment, including: Ellipticals, Stationary Bikes (Upright & Recumbent), Helix Lateral Trainers, Treadmills, Rowing Machines, Stairmasters (Steppers), Upper Body Egometer (UBE) and a rubberized indoor track.
- In the Aquatic section: 48' Indoor heated pool, that graduates from 3 feet to 5 feet in depth, Large adjacent whirlpool, Lap lanes and more.
- ✓ Additional rooms featuring: Dry Sauna / Steam Room, Group Exercise | 2 Aerobic Studios | Spinning Studio, Racquetball / Wallyball, 2 Helix II upright tanning booths, Massage Therapy in private room, Personal Training and Childcare.
- ✓ Zoned C-1
- Easy accessible off Exit #1 of the Blue Route (Rt. 476). Accessible to Macdade Blvd, Chester Pike, Rt. 352, 320 and 13, I-95.