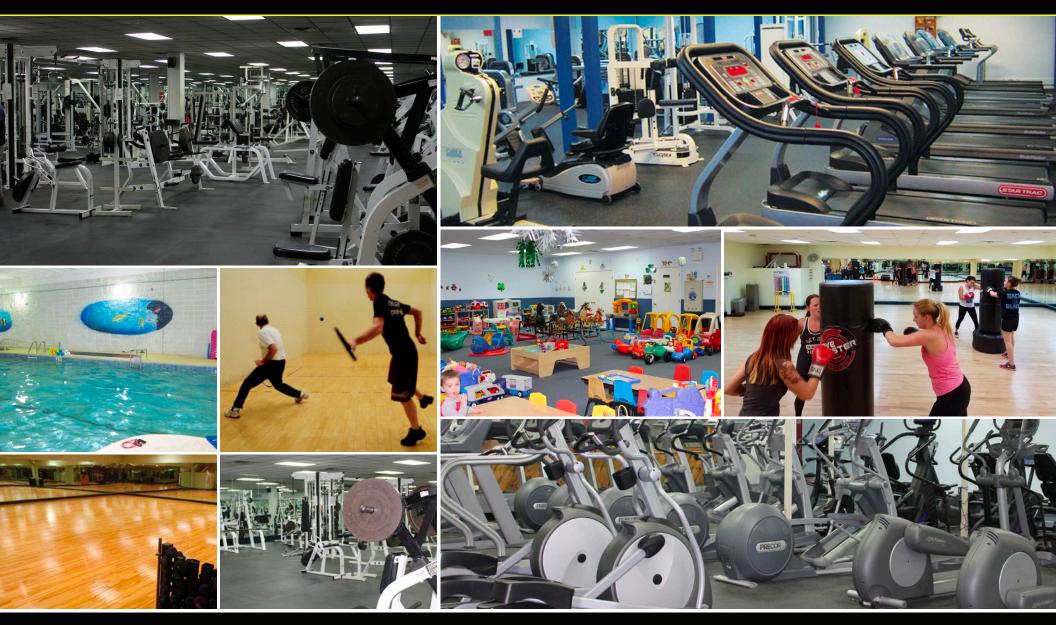

# WOODLYN INTERIOR PROPERTY PHOTOS - 1326 MACDADE BLVD

## **PROPERTY FEATURES**

- ✓ ± 25,000 SF Turn-key Gym Facility for Sale or Lease
- ✓ Family Owned since 1986
- ✓ Join Raymour and Flanagan, Dollar Tree, CVS, Dunkin Donuts, Davita Dialysis, Sherwin Williams, Crozer Medical, Pet Supplies Plus and the Discovery Tree Childcare.
- ✓ Gym Area: 4 separate weight rooms free weights up to 120 lbs, hammer machines, over 70 pieces of cardio equipment, including: Ellipticals, Stationary Bikes (Upright & Recumbent), Helix Lateral Trainers, Treadmills, Rowing Machines, Stairmasters (Steppers), Upper Body Egometer (UBE) and a rubberized indoor track.
- In the Aquatic section: 48' Indoor heated pool, that graduates from 3 feet to 5 feet in depth, Large adjacent whirlpool, Lap lanes and more.
- ✓ Additional rooms featuring: Dry Sauna / Steam Room, Group Exercise | 2 Aerobic Studios | Spinning Studio, Racquetball / Wallyball, 2 Helix II upright tanning booths, Massage Therapy in private room, Personal Training and Childcare.
- ✓ Zoned C-1
- Easy accessible off Exit #1 of the Blue Route (Rt. 476). Accessible to Macdade Blvd, Chester Pike, Rt. 352, 320 and 13, I-95.