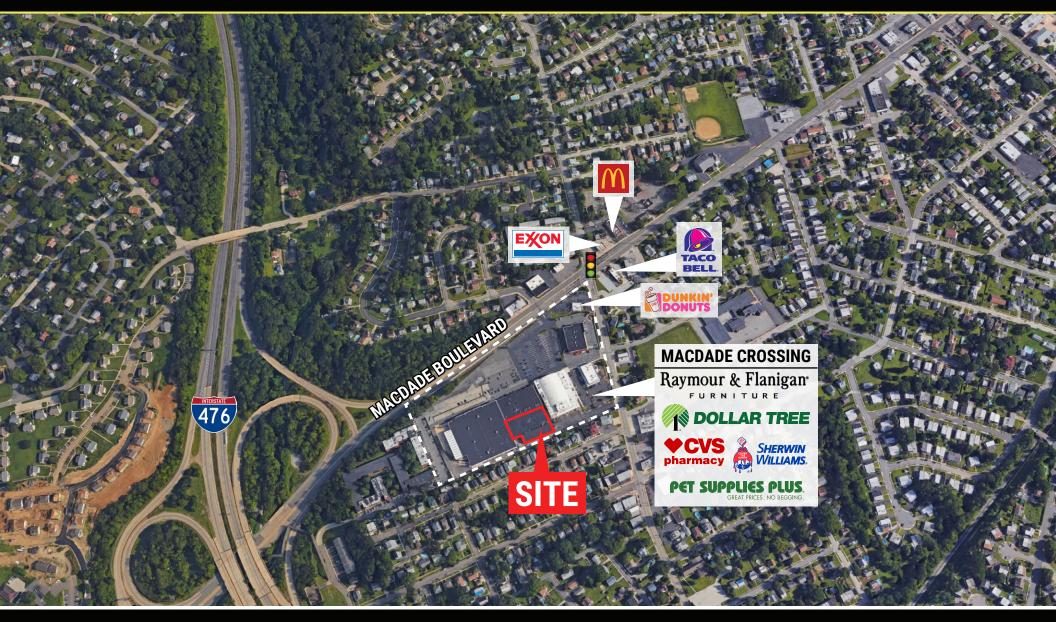

obic Studios | Spinning Studio, Racquetball / Wallyball, 2 Helix II upright tanning booths, Massage Therapy in private room, Personal Training and Childcare.
- ✓ Zoned C-1
- Easy accessible off Exit #1 of the Blue Route (Rt. 476). Accessible to Macdade Blvd, Chester Pike, Rt. 352, 320 and 13, I-95.





### **CONTACT US**

RON CASEY Phone: 610.359.1100 Cell: 610.764.5826 Email: rcasey@zmcre.com

#### **STEVE DIBATTISTA**

Phone: 610.359.1100 Cell: 610.368.2801 Email: sdibattista@zmcre.com

# WOODLYN INTERIOR PROPERTY PHOTOS - 1326 MACDADE BLVD





### **CONTACT US**

RON CASEY

Phone: 610.359.1100 Cell: 610.764.5826 Email: rcasey@zmcre.com

#### **STEVE DIBATTISTA**

Phone: 610.359.1100 Cell: 610.368.2801 Email: sdibattista@zmcre.com

### WOODLYN SITE LOCATION AERIAL - 1326 MACDADE BLVD





#### **CONTACT US**

RON CASEY

Phone: 610.359.1100 Cell: 610.764.5826 Email: rcasey@zmcre.com

#### **STEVE DIBATTISTA**

Phone: 610.359.1100 Cell: 610.368.2801 Email: sdibattista@zmcre.com

# **ABOUT ZOMMICK MCMAHON COMMERCIAL REAL ESTATE**

Zommick McMahon Commercial Real Estate, Inc. has been a Metro Philadelphia Area staple since its inception in 1949. The Company was founded by Joseph Zommick, and continues today with Ryan McMahon and his highly experienced staff, whom are all results-oriented professionals.

## SOME OF OUR SATISFIED CLIENTS:





#### **CONTACT US**

RON CASEY Phone: 610.359.1100 Cell: 610.764.5826 Email: rcasey@zmcre.com

#### **STEVE DIBATTISTA**

Phone: 610.359.1100 Cell: 610.368.2801 Email: sdibattista@zmcre.com