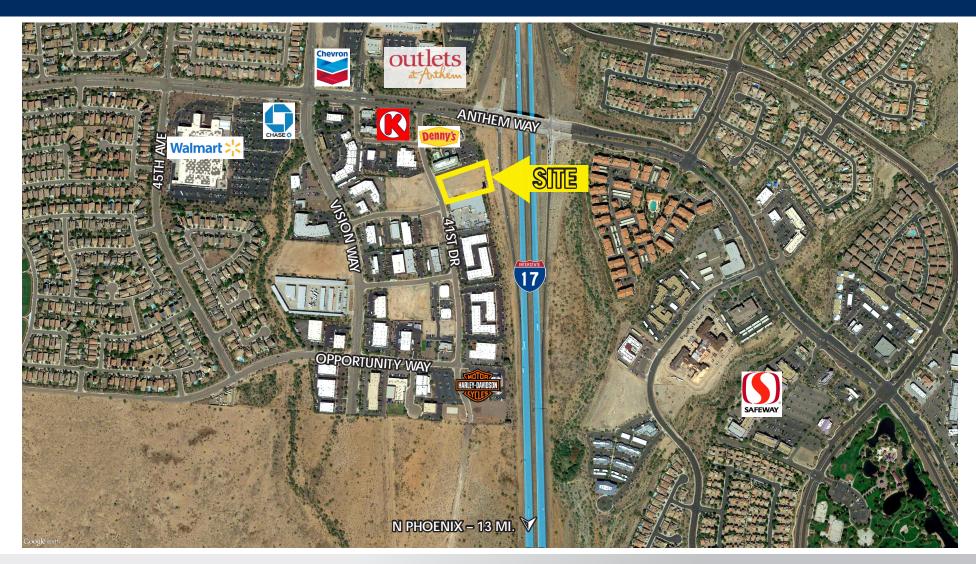

# **42405** N 41st Drive

Phoenix, Arizona 85086

## COMMERCIAL LAND FOR SALE I-17 FRONTAGE

ANTHEM WAY

Inn & Suite

## **MAJOR PRICE REDUCTION**

\$800,000/\$7.68 PSF

**Creative Seller - Bring Offers!** 

±104,131 SF (2.39 acres)

Zoning: C-2

Parcel: 203-03-003

 Water, sewer and electricity to the site.

Curb, gutter, and sidewalk completed