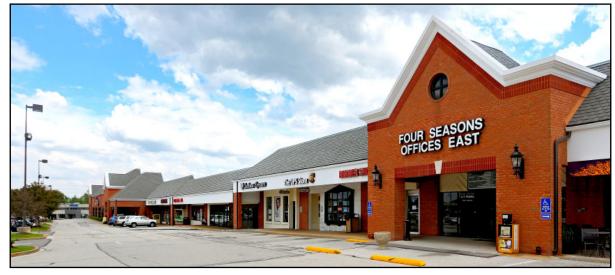

### FOUR SEASONS OFFICE SUITES OLIVE BOULEVARD AT WOODS MILL ROAD

CHESTERI

#### Chesterfield, Missouri

- Hard to Find Small Office Suites.
- Located in a Shopping Center anchored by Dierbergs and Brunswick.
- A variety of lunch options in the Shopping Center including Starbucks, Mongolian BBQ, Seoul Taco, Chimi's Fresh Mex, and St. Louis Bread Company.

### EAST OFFICE SUITES