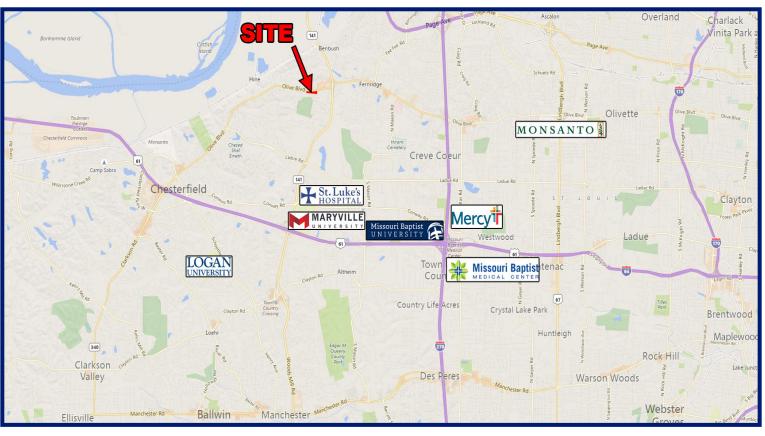

#### Chesterfield, Missouri

- Hard to Find Small Office Suites.
- Located in a Shopping Center anchored by Dierbergs and Brunswick.
- A variety of lunch options in the Shopping Center including Starbucks, Mongolian BBQ, Seoul Taco, Chimi's Fresh Mex, and St. Louis Bread Company.