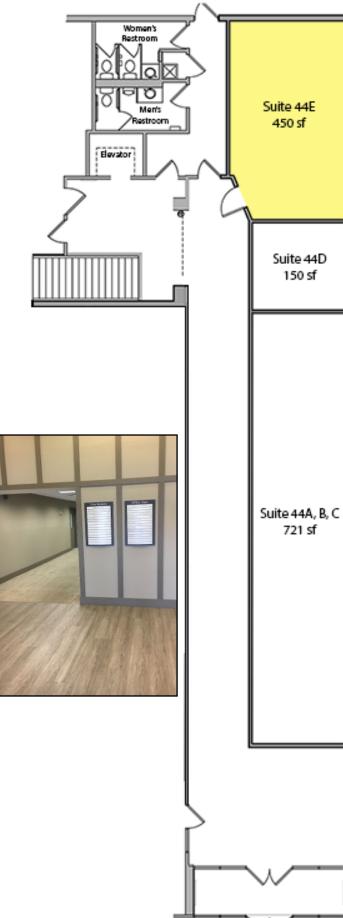

### FIRST FLOOR OFFICES

| Suite | Tenant              | SIZE (SF) |
|-------|---------------------|-----------|
| 44A-C | A-1 TRAVEL          | 721       |
| 44D   | STUBBLEFIELD REALTY | 150       |
| 44E   | AVAILABLE           | 450       |