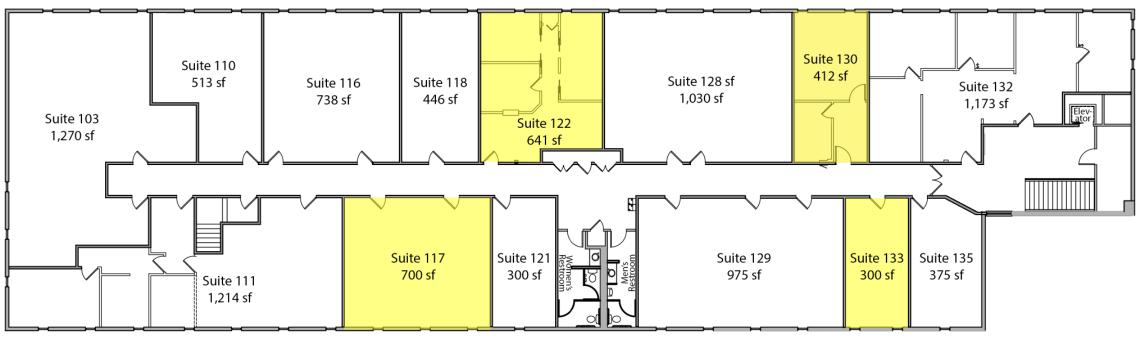

#### SECOND FLOOR OFFICES

| - 1 |   | SECONDIECOROTICES |                                |           |  |
|-----|---|-------------------|--------------------------------|-----------|--|
|     |   | Suite             | Tenant                         | SIZE (SF) |  |
|     |   | 103               | Farmers Insurance              | 1,270     |  |
|     |   | 110               | HTC ENGINEERING                | 513       |  |
|     |   | 111               | Rhonda Larkin                  | 1,214     |  |
|     |   | 116               | JANIS MEHLIC, DMD              | 738       |  |
|     |   | 117               | AVAILABLE                      | 700       |  |
|     |   | 118               | TO CHEUN                       | 445       |  |
|     |   | 121               | Best Insurance Brokerage       | 300       |  |
|     | 1 | 122               | AVAILABLE                      | 641       |  |
|     |   | 128               | Thomas Walther, DDS            | 1,030     |  |
|     |   | 129               | Chesterfield Dentistry         | 975       |  |
|     |   | 130               | AVAILABLE                      | 412       |  |
|     |   | 132               | Hudson Management              | 1,173     |  |
|     |   | 133               | AVAILABLE                      | 300       |  |
|     |   | 135               | Naihong Cheng & Shao Ping Guan | 375       |  |
| 4   | 1 |                   |                                |           |  |