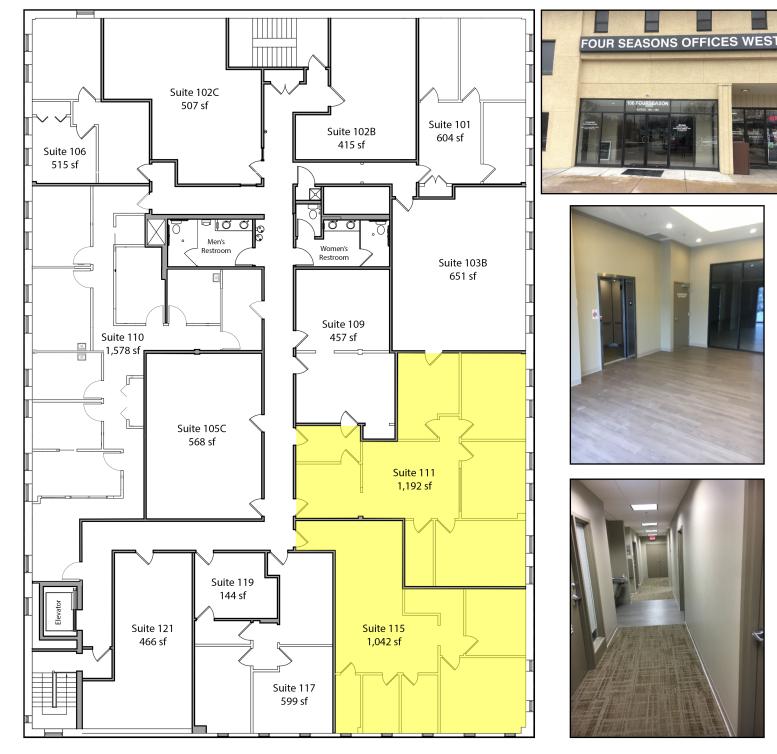

## WEST OFFICE SUITES

| Suite | Tenant                 | SIZE (SF)<br>604 |  |
|-------|------------------------|------------------|--|
| 101   | LEM BUSINESS SOLUTIONS |                  |  |
| 102B  | Verizon Wireless       | 415              |  |
| 102C  | RAFAEL GARCIA          | 507              |  |
| 103B  | James Carroll          | 651              |  |
| 105C  | Allstate Insurance     | 568              |  |
| 106   | BodyWorks              | 515              |  |
|       |                        |                  |  |

| Suite | Tenant              | SIZE (SF) |
|-------|---------------------|-----------|
| 109   | CAMP CHIROPRACTIC   | 457       |
| 110   | Dr. Librach         | 1,578     |
| 111   | AVAILABLE           | 1,192     |
| 115   | AVAILABLE           | 1,042     |
| 117   | Envision Strategies | 599       |
| 119   | Speed Cleaning      | 144       |
| 121   | 1 DUST TECHNOLOGY   | 466       |