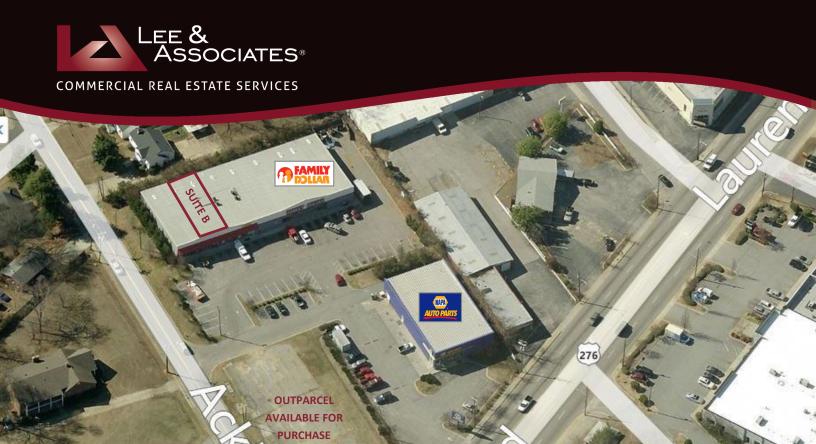

#### **ADDRESS:**

1016 Laurens Road, Suite B, Greenville, SC 29607

#### PROPERTY DESCRIPTION

**Total Building:** ±14,400 SF

Available Suite: ±1,280 SF (Suite B)

**Zoning:** C-3, City of Greenville

**City Limits:** Yes

County: Greenville

Features: High visibility

Easily accessible

#### **LOCATION**

±2 miles outside of Downtown Greenville

On main thoroughfare of Laurens Road