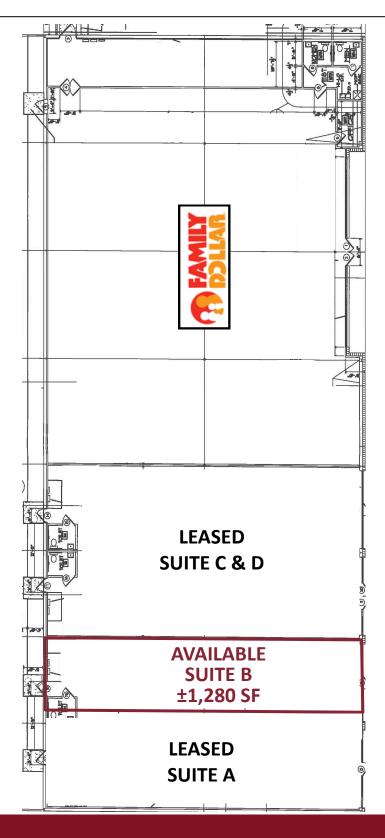

### **FLOOR PLAN**

#### PROPERTY DESCRIPTION

**Total Building:** ±14,400 SF

Available Suite: ±1,280 SF (Suite B)

**Zoning:** C-3, City of Greenville

**City Limits:** Yes

County: Greenville

Features: High visibility

Easily accessible