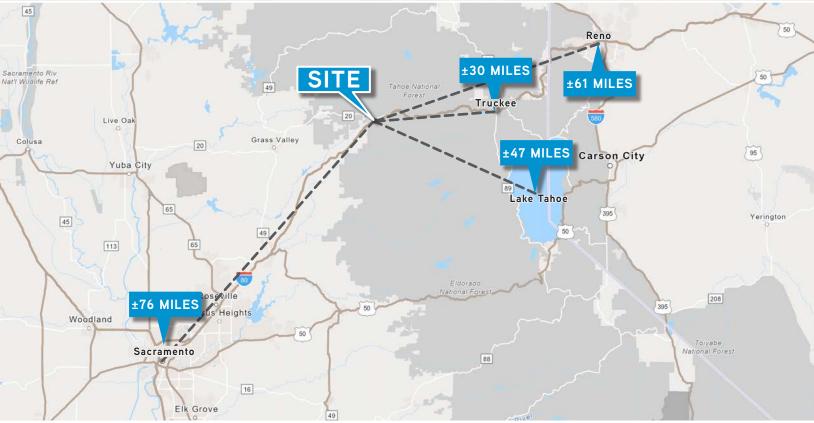

## **HIGHLIGHTS**

- » Great room can be converted into a nice single room living area
- » Potential family vacation home getaway or rental
- » Kitchen, bathroom and basement/storage
- » Nearby amenites include fishing at Lake Spaulding, Rustic Table Restaurant and Nyack Snow Park.
- » Easy access off of I-80 Emigrant Road exit