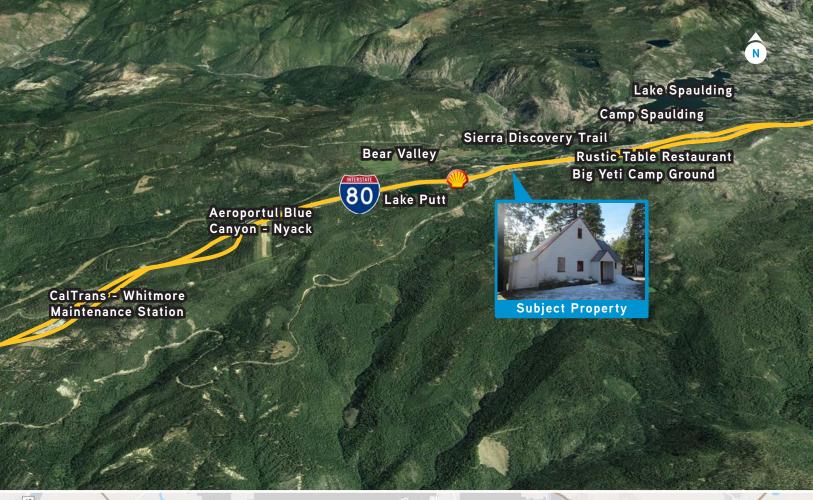

## **HIGHLIGHTS**

- » Great room can be converted into a nice single room living area
- » Potential family vacation home getaway or rental
- » Kitchen, bathroom and basement/storage
- » Nearby amenites include fishing at Lake Spaulding, Rustic Table Restaurant and Nyack Snow Park.
- » Easy access off of I-80 Emigrant Road exit