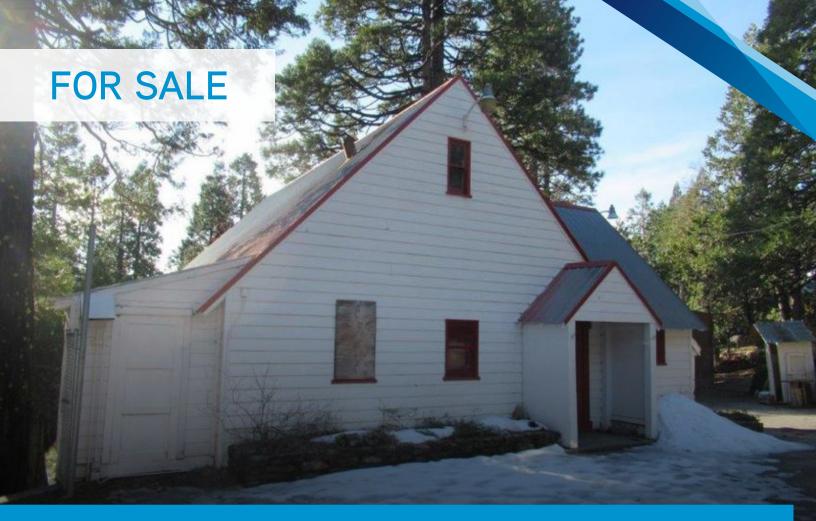

## ±908 SF Standalone Building on ±.82 Acres

## **HIGHLIGHTS**

- » Great room can be converted into a nice single room living area
- » Potential family vacation home getaway or rental
- » Kitchen, bathroom and basement/storage
- » Nearby amenites include fishing at Lake Spaulding, Rustic Table Restaurant and Nyack Snow Park.
- » Easy access off of I-80 Emigrant Road exit