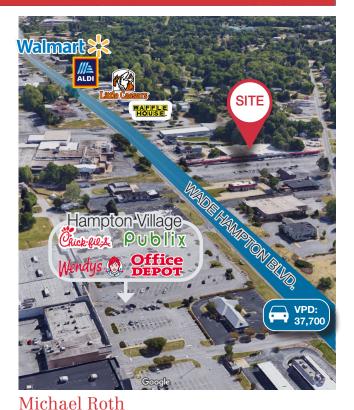

## 2830 Wade Hampton Blvd | Suite 5 Taylors, South Carolina 29687

## **Property Features**

- For Lease: 1,800± SF
- Formerly used for dental office for 50+ years proven location
- Layout includes lobby, open business office, private doctors office, four (4) dental exam rooms, dental lab
- Anchor Tenants: Auto Zone, AR Workshop, Safe Harbor
- Ideal for dental, hair/nail salon, small office user (exam rooms are plumbed)
- Excellent visibility with frontage on Wade Hampton Blvd. (37,700 vehicles per day) and frontage on East Lee Road.
- Owner would gut and convert to open retail and add storefront if prospect desires.
- Rate: \$10/SF/YR if taken "as is"
  \$12/SF/YR if gutted to retail