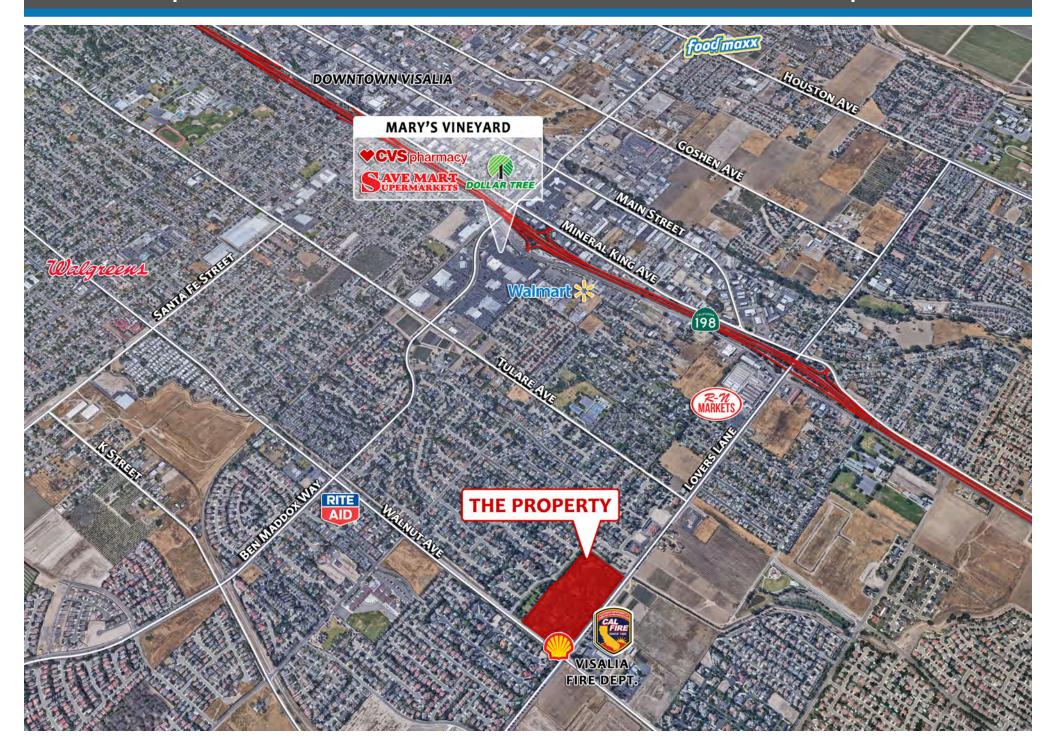

**Location:** NWC of Lovers Lane & Walnut Avenue

Visalia, California

Availability: APN 100-360-032

±6.72 Acres

Zoning: MF (Multi-Family Residential 3,000 SF Min. Site Area per Dwelling Unit)

General Plan: RMD (Residential Medium Density)