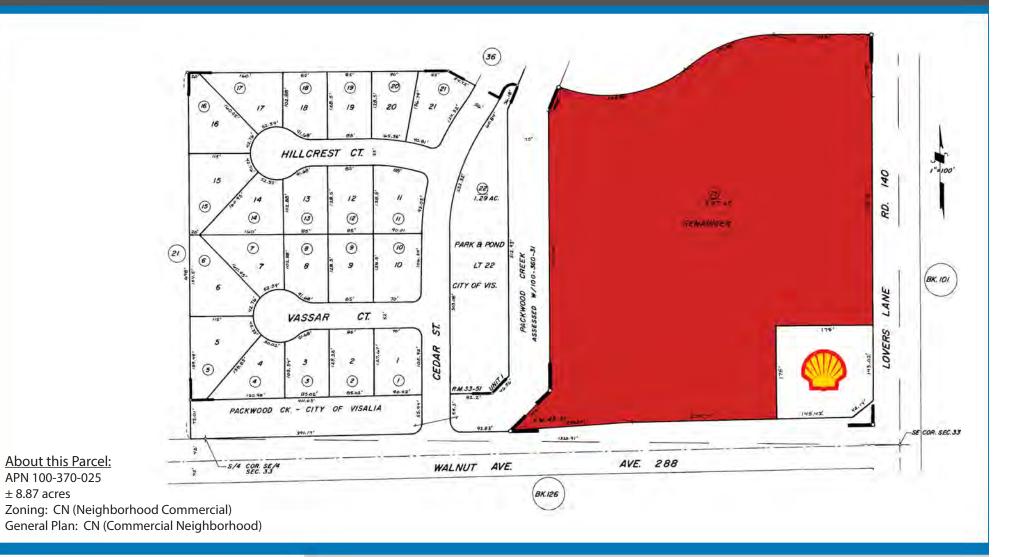

APN 100-370-025

+8.87 Acres

Zoning: CN (Neighborhood Commercial)
General Plan: CN (Commercial Neighborhood)

**Pricing:** Please inquire with broker.

Demographics: 2000 Census Pop. 2017 Est. Pop. 2022 Proj. Pop. Avg HH Income 1 Mile 2 Mile 3 Mile 5 Mile 20,244 103,929 6,186 52,098 10.766 29,840 66,414 136,174 10,990 68,283 139,867 30,698 \$78,274 \$70,183 \$68,468 \$71,766