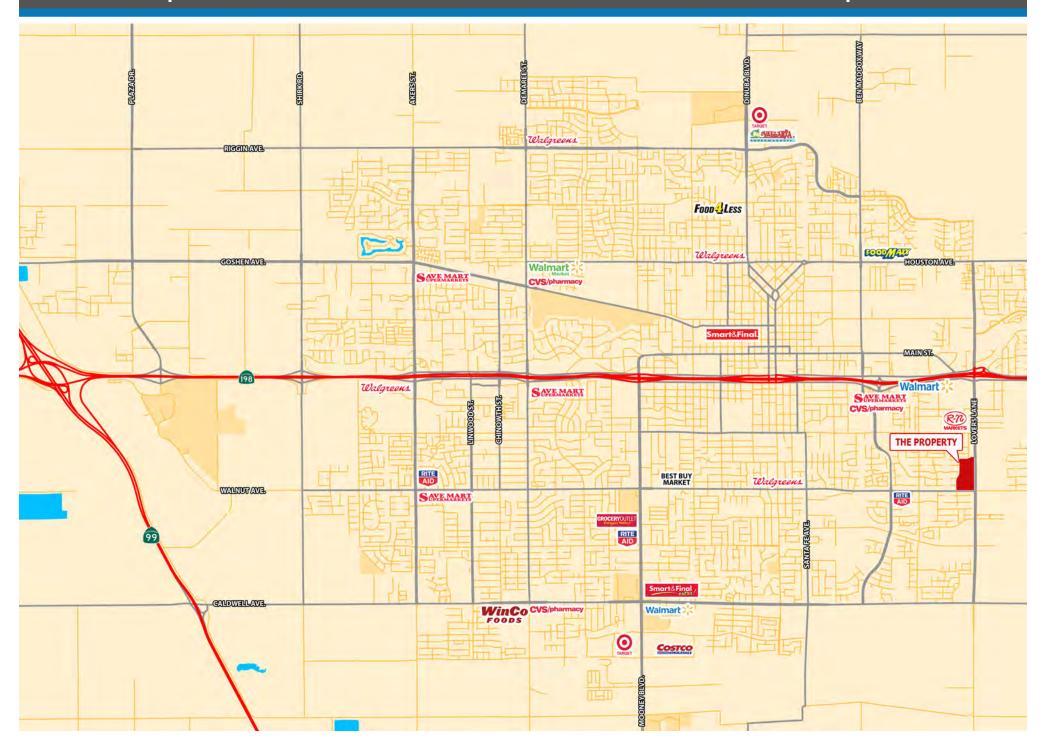

**Traffic Counts:** 

Walnut Avenue ± 9,000 ADT Lovers Lane ± 17,000 ADT

Source: REgisOnline

**Property Features:** 

- Prominent east Visalia location
- Signalized intersection
- Rapidly growing submarket
- Very underserved retail location