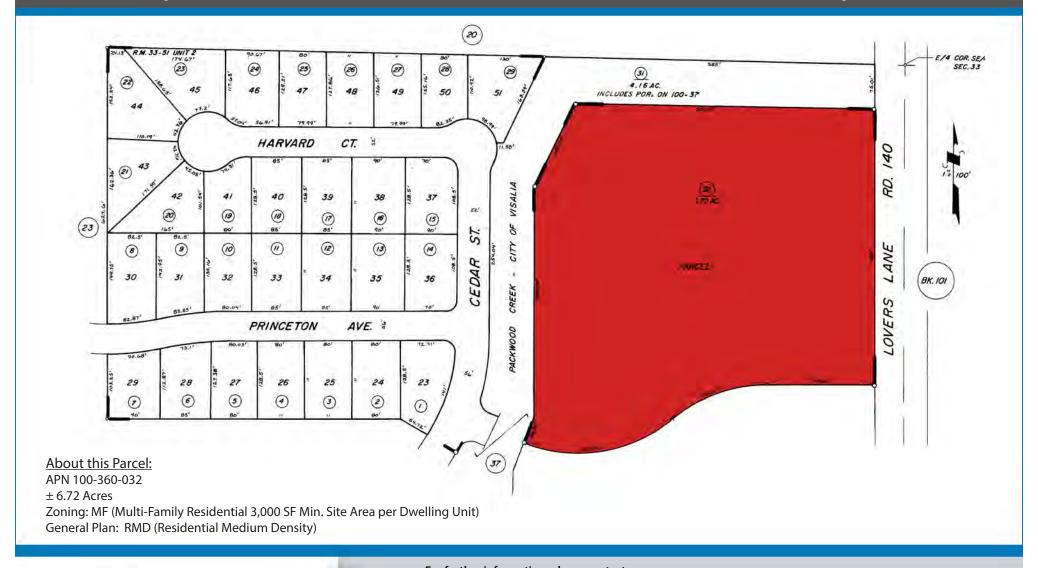

**Location:** NWC of Lovers Lane & Walnut Avenue

Visalia, California

Availability: APN 100-360-032

±6.72 Acres

Zoning: MF (Multi-Family Residential 3,000 SF Min. Site Area per Dwelling Unit)

General Plan: RMD (Residential Medium Density)