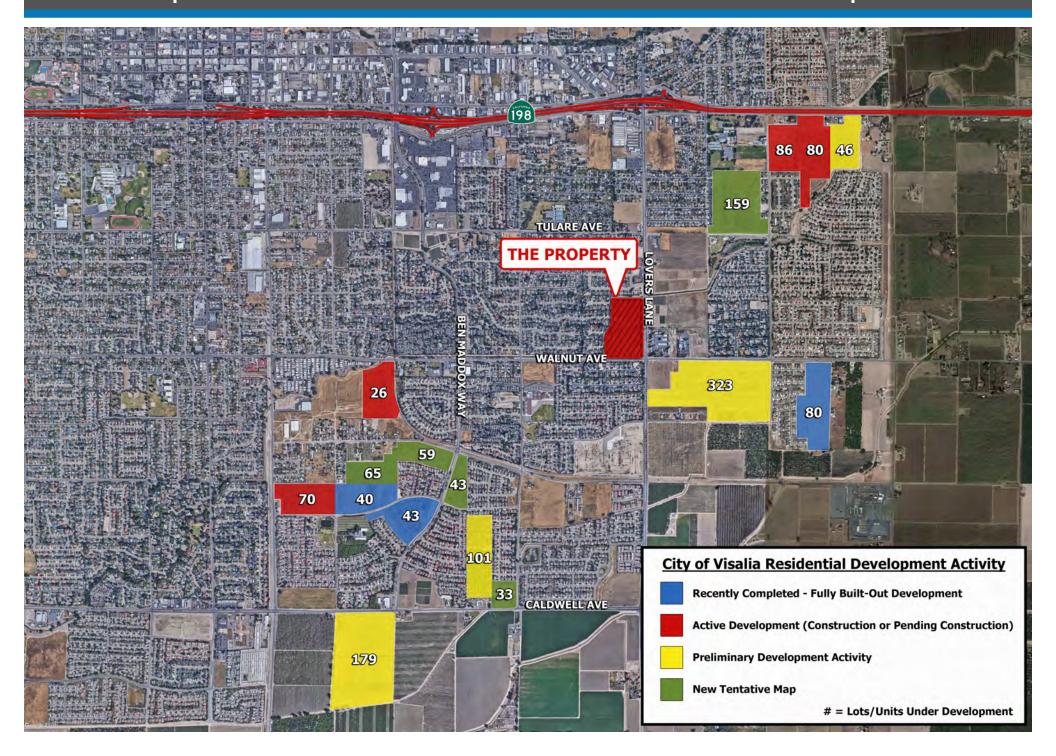

**Location:** NWC of Lovers Lane & Walnut Avenue

Visalia, California

Availability: APN 100-360-032

±6.72 Acres

Zoning: MF (Multi-Family Residential 3,000 SF Min. Site Area per Dwelling Unit)

General Plan: RMD (Residential Medium Density)