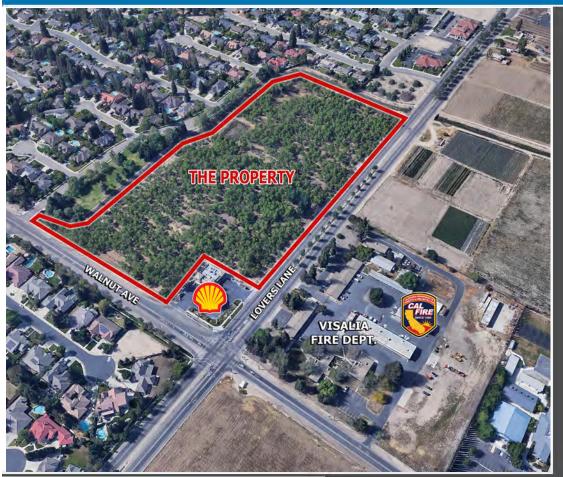

**Location:** NWC of Lovers Lane & Walnut Avenue

Visalia, California

Availability: APN 100-360-032

±6.72 Acres

Zoning: MF (Multi-Family Residential 3,000 SF Min. Site Area per Dwelling Unit)

General Plan: RMD (Residential Medium Density)

**Traffic Counts:** 

Walnut Avenue ± 9,000 ADT Lovers Lane ± 17,000 ADT

Source: REgisOnline

**Property Features:** 

- Prominent east Visalia location
- Signalized intersection
- Rapidly growing submarket
- Very underserved retail location