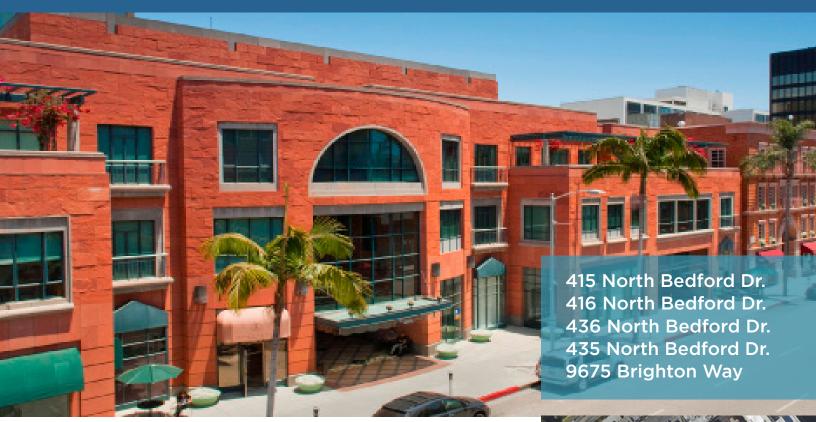

## Welltower Beverly Hills Triangle Portfolio

Welltower's Class A medical buildings are located in the heart of the Beverly Hills Triangle between Santa Monica Blvd. and Wilshire Blvd.

Offering medical, dental, and retail suites.

#### **Property Features**

With their distinctive designs and unique architectural details, the buildings offer some of the most desirable medical office spaces in the country.

Outdoor courtyard, located at the center of 436 North Bedford is an ideal venue for outdoor lunch or social gatherings.

#### 415 North Bedford Dr.

Suite 421: 727 RSF Ground Floor Street Front Retail/Medica

#### 416 North Bedford Dr.

Suite 105: 1,076 RSF Dental Suite

Suite 406: 773 RSF Suite 409: 1,689 RSF

#### 436 North Bedford Dr.

Suite 303: 2,417 RSF

Suite 205: 1,785 RSF Build to Suit

Suite 448B: 3,672 RSF

Ground Floor Street Front Retail/Medical

#### 435 North Bedford Dr.

Suite 111: 1,471 RSF Build to Suit

Suite 206: 849 RSF Suite 443R: 849 SF

Ground Floor High-end Retail Suite

## 9675 Brighton Way

Suite B3: 2.159 RSF