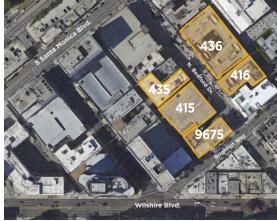

#### 415 North Bedford Dr.

Suite 421: 727 RSF Ground Floor Street Front Retail/Medica

#### 416 North Bedford Dr.

Suite 105: 1,076 RSF Dental Suite

Suite 406: 773 RSF Suite 409: 1,689 RSF

#### 436 North Bedford Dr.

Suite 303: 2,417 RSF

Suite 205: 1,785 RSF Build to Suit

Suite 448B: 3,672 RSF

Ground Floor Street Front Retail/Medical

#### 435 North Bedford Dr.

Suite 111: 1,471 RSF Build to Suit

Suite 206: 849 RSF Suite 443R: 849 SF

Ground Floor High-end Retail Suite

## 9675 Brighton Way

Suite B3: 2.159 RSF