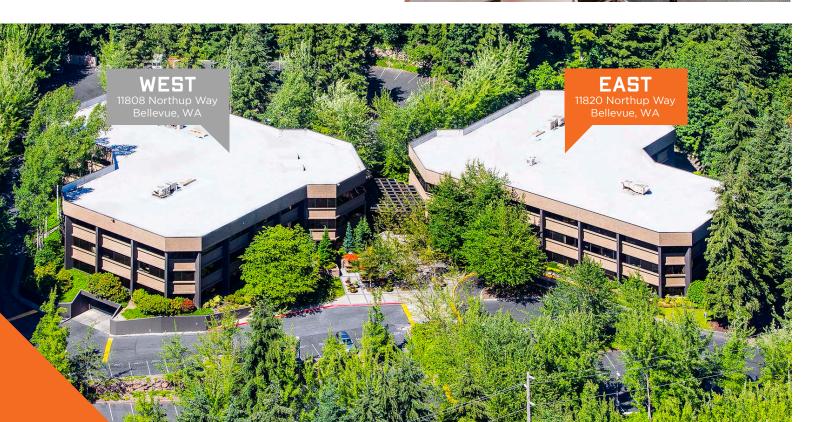

# BEL-SPRING 3 520

11808 + 11820 NORTHUP WAY, BELLEVUE

**OFFICE CAMPUS** TOTALING ±93,292 RSF ON ±5 ACRES