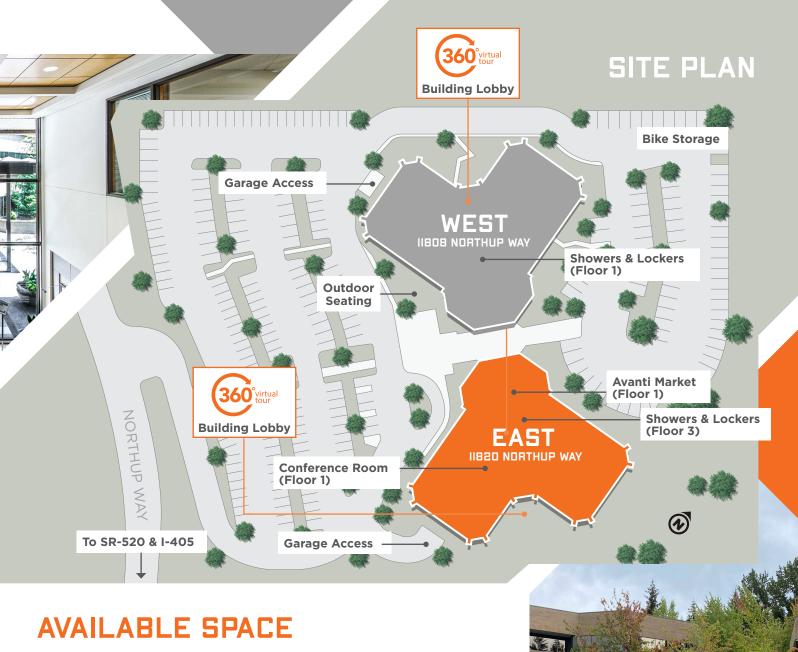

## PROPERTY FEATURES

- Parking: 3.5/1,000 SF with 0.8/1,000 SF covered parking available
- Avanti Market and Coffee Service
- Showers & Lockers
- Conference Center
- Bike Storage
- Outdoor Seating
- Secured Storage Available
- Renovated Atrium Lobbies
- Walking distance to the future Spring District Light Rail Station

| Building | Suite | Size      | Available | Virtual Tour |
|----------|-------|-----------|-----------|--------------|
| West     | 130   | 5,310 SF  | Now       |              |
| West     | 300   | 16,296 SF | Now       |              |
| East     | 101   | 2,267 SF  | Now       |              |
| East     | 205   | 2,127 SF  | Now       | click here   |
| East     | 310   | 4,785 SF  | Now       |              |