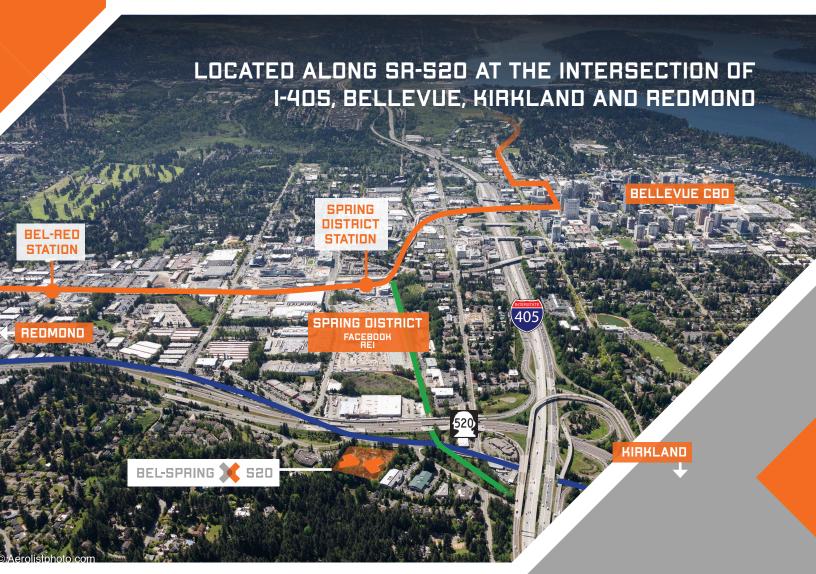

ICE CAMPUS** TOTALING ±93,292 RSF ON ±5 ACRES



## PROPERTY FEATURES

- Parking: 3.5/1,000 SF with 0.8/1,000 SF covered parking available
- Avanti Market and Coffee Service
- Showers & Lockers
- Conference Center
- Bike Storage
- Outdoor Seating
- Secured Storage Available
- Renovated Atrium Lobbies
- Walking distance to the future Spring District Light Rail Station









| Building | Suite | Size      | Available | Virtual Tour |
|----------|-------|-----------|-----------|--------------|
| West     | 130   | 5,310 SF  | Now       |              |
| West     | 300   | 16,296 SF | Now       |              |
| East     | 101   | 2,267 SF  | Now       |              |
| East     | 205   | 2,127 SF  | Now       | click here   |
| East     | 310   | 4,785 SF  | Now       |              |



- Future Light Rail
- Cross Kirkland Corridor
- 520 Bike Trail

### HTTP://BEL-SPRINGS20.COM/





© 2021 CBRE, Inc. All rights reserved. This information has been obtained from sources believed reliable, but has not been verified for accuracy or completeness. You should conduct a careful, independent investigation of the property and verify all information. Any reliance on this information is solely at your own risk. CBRE and the CBRE logo are service marks of CBRE, Inc. All other marks displayed on this document are the property of their respective owners, and the use of such logos does not imply any affiliation with or endorsement of CBRE. Photos herein are the property of their respective owners. Use of these images without the express written consent of the owner is prohibited. jg 9