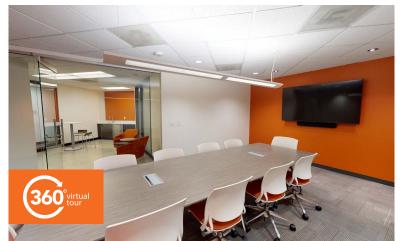

| Building | Suite | Size      | Available | Virtual Tour |
|----------|-------|-----------|-----------|--------------|
| West     | 130   | 5,310 SF  | Now       |              |
| West     | 300   | 16,296 SF | Now       |              |
| East     | 101   | 2,267 SF  | Now       |              |
| East     | 205   | 2,127 SF  | Now       | click here   |
| East     | 310   | 4,785 SF  | Now       |              |