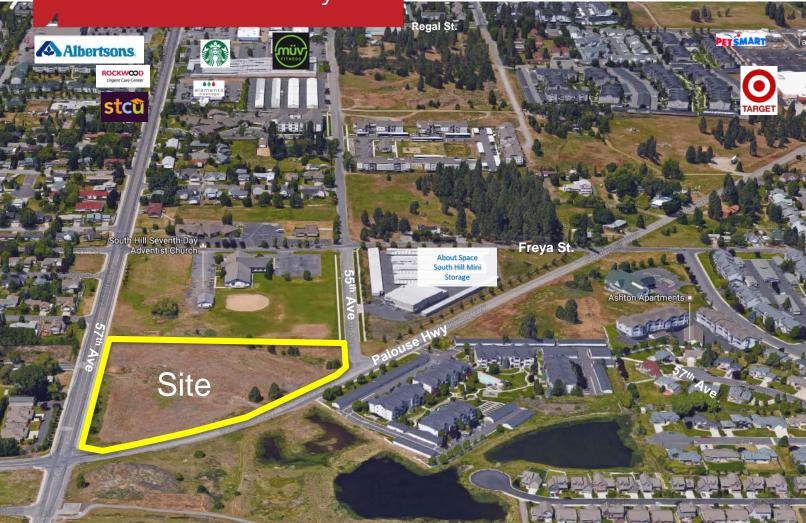

Ground Lease Northwest Corner of 57<sup>th</sup> & Palouse Hwy

## Property Features:

- Lot Size: 7.83 Acres (341,497 SF)
- Zoning: MU
- Parcel Numbers: 34031.0443 & 34031.0444
- All Utilities Available to the Site
- Signalized Intersection
- Great Shopping Center Site
- Excellent Location on the Corner of 57<sup>th</sup> Ave & Palouse Hwy