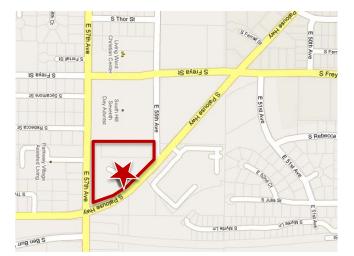

Ground Lease Northwest Corner of 57<sup>th</sup> & Palouse Hwy

## Property Features:

- Lot Size: 7.83 Acres (341,497 SF)
- Zoning: MU
- Parcel Numbers: 34031.0443 & 34031.0444
- All Utilities Available to the Site
- Signalized Intersection
- Great Shopping Center Site
- Excellent Location on the Corner of 57<sup>th</sup> Ave & Palouse Hwy