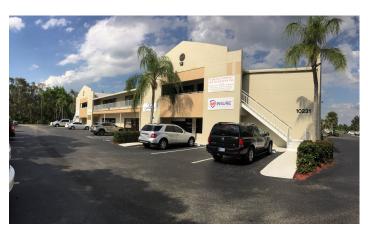

# **Space Available in Parkway Plaza**

## 10231 Metro Pkwy, Fort Myers, FL 33966

Listing ID: 30429360 Status: Active

Office For Lease Property Type: Office Type: Flex Space, Mixed Use Contiguous Space: 2,529 - 4,998 SF Total Available: 7,527 SF Gross Land Area: 6.45 Acres Lease Rate: \$11 PSF (Annual) Base Monthly Rent: \$2,318 - 4,581 Lease Type: Modified Gross Nearest MSA: Cape Coral-Fort Myers

#### **Overview/Comments**

Parkway Plaza is a 57,891 square foot industrial flex facility located on Metro Parkway, Fort Myers' premier commercial/industrial corridor. The plaza is centrally located 1/4 mile South of Colonial Blvd., 3.5 miles from I-75 and Daniels Pkwy. and 1 1/2 miles from US-41. It consists of three office/industrial flex buildings with a good mix of tenants.