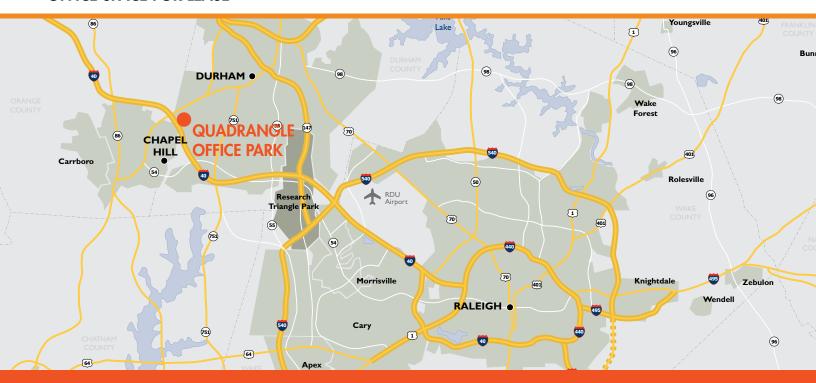

#### **PROPERTY OVERVIEW**

- Distinguished Class A Office Park (4 buildings) totaling 264,858 SF
- Excellent location at the I-40/Hwy 54 interchange offering immediate proximity to Tier 1 research universities and Triangle hubs (UNC Chapel Hill, Duke University, Chapel Hill, Downtown Durham, Research Triangle Park, and RDU Airport)
- Customer-focused, committed ownership

#### **LOCATION & AMENITIES**