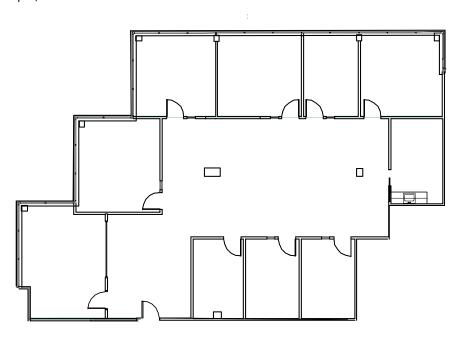

### **OFFICE SPACE FOR LEASE**

### FLOOR PLAN | FIRST FLOOR

SUITES 100 & 110 | 4,921 RSF