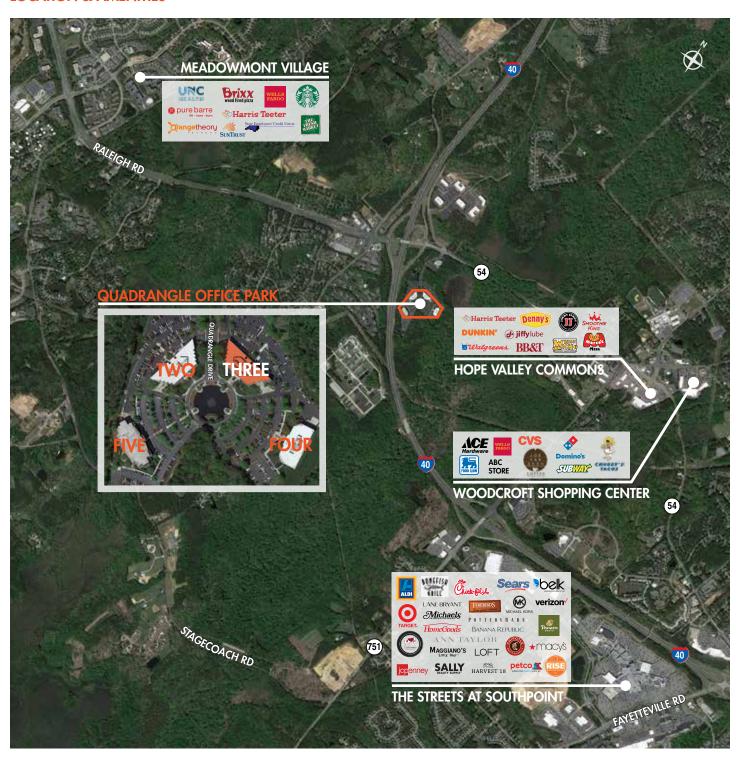

#### **LOCATION & AMENITIES**

#### **PROPERTY AMENITIES**

- Attractive corporate campus setting with outdoor walking trails/picnic areas
- Relaxing central fountain area with WiFi
- On-site fitness center with showers/lockers and fresh food vending
- Robust amenity base nearby (Meadowmont, Woodcroft Shopping Center, Streets at Southpoint, **UNC** Wellness)
- Roving security nights and weekends
- Employee Amenity Program (MOBLZ a mobile vendor certification and reservation system) including Food Trucks, On-site Mobile Service Appointments, Special Events & more. Visit www.moblz.com/ quadrangle for more information