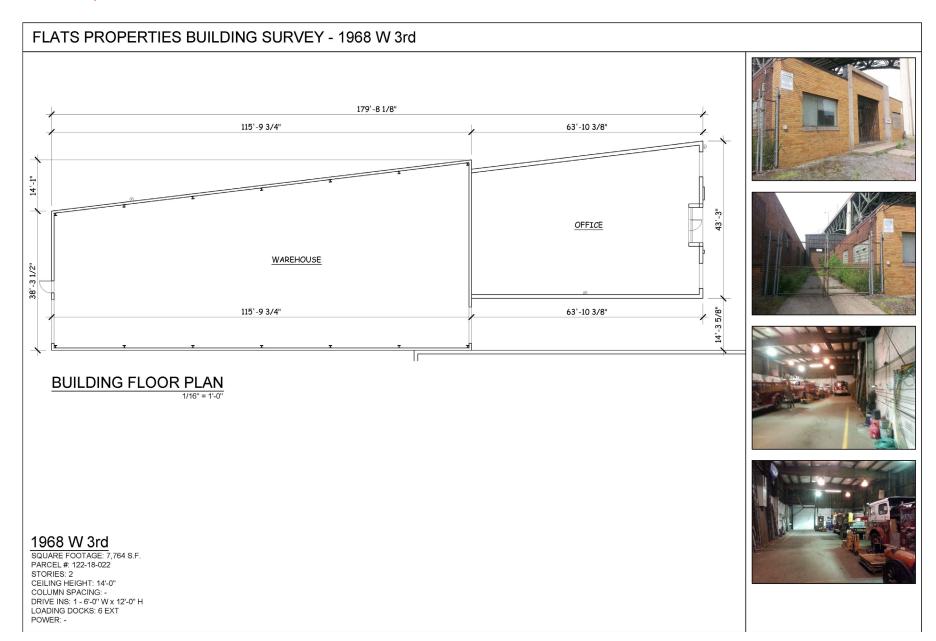

### **Property Specifications**

| TOTAL SF             | 7,764 SF                  |
|----------------------|---------------------------|
| OFFICE SF            | 1,500 SF                  |
| WAREHOUSE SF         | 6,264 SF                  |
| CONSTRUCTED          | 1955                      |
| CONSTRUCTION         | Masonry                   |
| CEILING CLEAR HEIGHT | 14'                       |
| LIGHTING             | Fluorescent               |
| HEAT                 | Overhead Gas Unit Heaters |
| DRIVE-IN DOORS       | Two (2)                   |
| POWER                | 220A / 240V / 2P          |
|                      |                           |

## Floor Plan / Site Plan