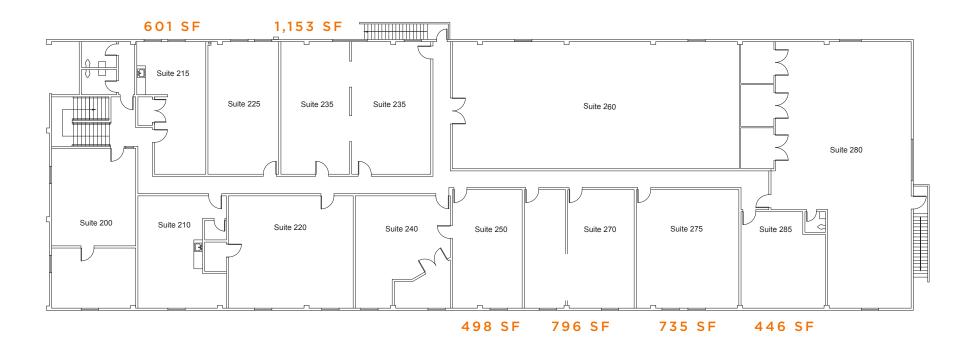

## 475 COLOMA STREET

| Spaces <i>i</i> | Avai | lable | For | Lease |
|-----------------|------|-------|-----|-------|
|-----------------|------|-------|-----|-------|

| Spaces / Wallable   1 St Zease |                 |            |                                                             |                            |           |
|--------------------------------|-----------------|------------|-------------------------------------------------------------|----------------------------|-----------|
| Suite                          | Use             | Size       | Description                                                 | Lease Rate /<br>Mod. Gross | Utilities |
| Suite 110                      | Office          | ±267 RSF   | Polished Concrete Office, LED lighting                      | \$1.99 PSF                 | Landlord  |
| Suite 130                      | Creative/Office | ±1,240 RSF | Roll Up Door, Flex Space, Kitchen,<br>Polished CC           | \$3.00 PSF                 | Landlord  |
| Suite 215                      | Artist/Office   | ±601 RSF   | Skylights, HW Floor, Exposed Beams, LED Lighting            | \$1.99 PSF                 | Landlord  |
| Suite 225<br>& 235             | Artist/Office   | ±1,153 RSF | Exposed Beams, Skylights, Build<br>to Suit, Flex Size w/235 | \$1.99 PSF                 | Landlord  |
| Suite 250                      | Artist/Office   | ±498 RSF   | Second floor studio space, open work area, private office   | \$1.99 PSF                 | Landlord  |
| Suite 270                      | Artist          | ±796 RSF   | RM Suite, Exposed Beams, LED<br>Lighting, Plummed for Sink  | \$1.99 PSF                 | Landlord  |
| Suite 285                      | Artist          | ±446 RSF   | Custom Paint, Sink, Hardwood, Sink, Large Skylight          | \$1.99 PSF                 | Landlord  |
| Suite 275                      | Artist/Office   | ±735 RSF   | Exposed ceiling / LED lighting, bright and sunny            | \$1.99 PSF                 | Landlord  |
|                                |                 |            |                                                             |                            |           |

#### SPACE AVAILABLE SECOND FLOOR