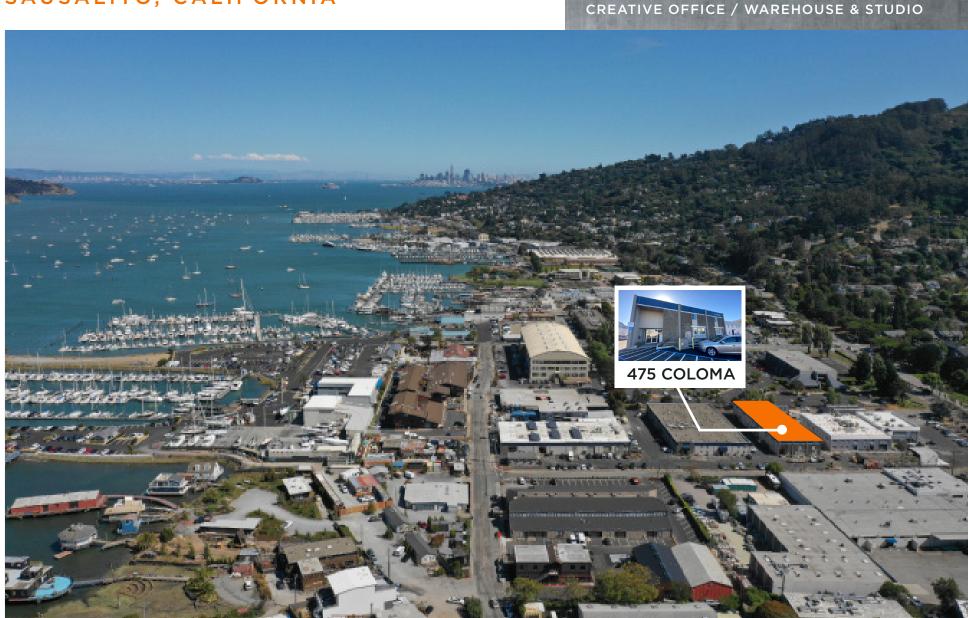

# 475 COLOMA STREET

SAUSALITO, CALIFORNIA

#### 475 COLOMA STREET | SAUSALITO

#### PROPERTY HIGHLIGHTS

475 Coloma Street is located in the heart of Sausalito recently remodelled. Located just blocks from Highway 101. The project is walking distance from multiple restaurants and other professional services. The property is located 2 miles from the Sausalito Ferry.