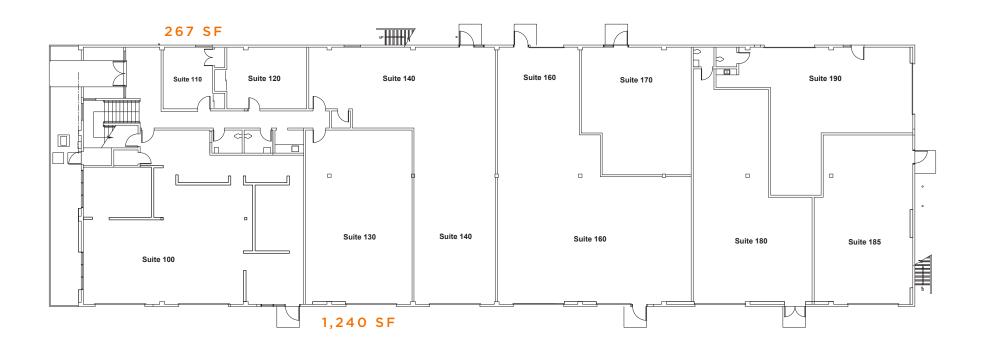

## 475 COLOMA STREET

| Spaces <i>i</i> | Avai | lable | For | Lease |
|-----------------|------|-------|-----|-------|
|-----------------|------|-------|-----|-------|

| Spaces / Wallable   1 St Zease |                 |            |                                                             |                            |           |
|--------------------------------|-----------------|------------|-------------------------------------------------------------|----------------------------|-----------|
| Suite                          | Use             | Size       | Description                                                 | Lease Rate /<br>Mod. Gross | Utilities |
| Suite 110                      | Office          | ±267 RSF   | Polished Concrete Office, LED lighting                      | \$1.99 PSF                 | Landlord  |
| Suite 130                      | Creative/Office | ±1,240 RSF | Roll Up Door, Flex Space, Kitchen,<br>Polished CC           | \$3.00 PSF                 | Landlord  |
| Suite 215                      | Artist/Office   | ±601 RSF   | Skylights, HW Floor, Exposed Beams, LED Lighting            | \$1.99 PSF                 | Landlord  |
| Suite 225<br>& 235             | Artist/Office   | ±1,153 RSF | Exposed Beams, Skylights, Build<br>to Suit, Flex Size w/235 | \$1.99 PSF                 | Landlord  |
| Suite 250                      | Artist/Office   | ±498 RSF   | Second floor studio space, open work area, private office   | \$1.99 PSF                 | Landlord  |
| Suite 270                      | Artist          | ±796 RSF   | RM Suite, Exposed Beams, LED<br>Lighting, Plummed for Sink  | \$1.99 PSF                 | Landlord  |
| Suite 285                      | Artist          | ±446 RSF   | Custom Paint, Sink, Hardwood, Sink, Large Skylight          | \$1.99 PSF                 | Landlord  |
| Suite 275                      | Artist/Office   | ±735 RSF   | Exposed ceiling / LED lighting, bright and sunny            | \$1.99 PSF                 | Landlord  |
|                                |                 |            |                                                             |                            |           |

#### SPACE AVAILABLE 1ST FLOOR