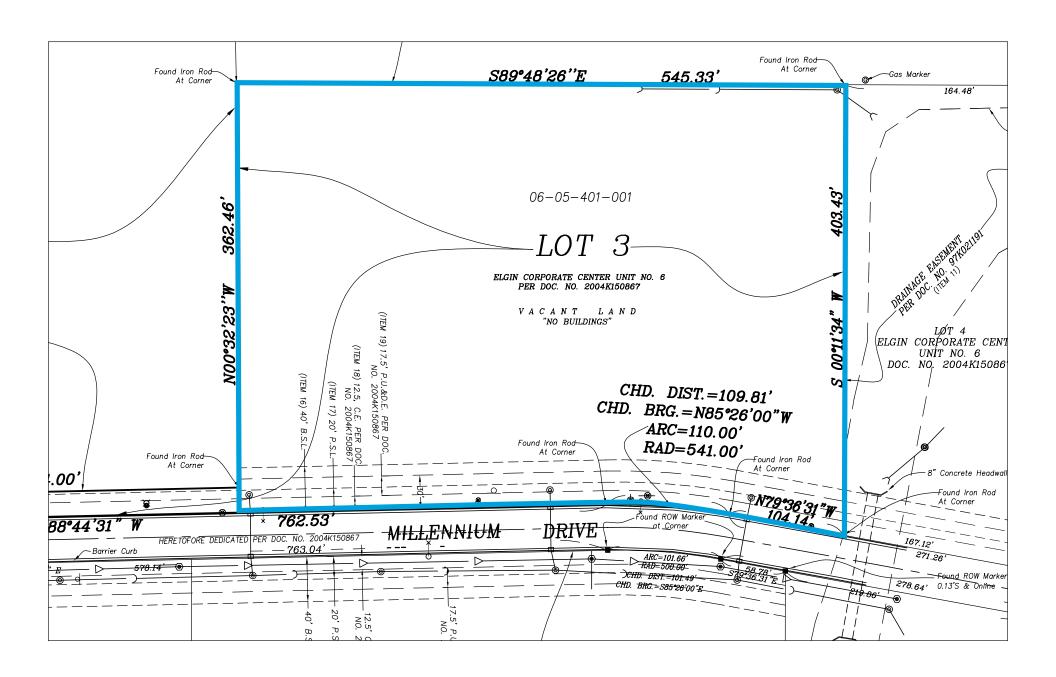

## BUILD-TO-SUIT FOR SALE / LEASE ELGIN CORPORATE CENTER - LOT 3

MILLENNIUM DRIVE, ELGIN, IL

## **LOCATION HIGHLIGHTS**

- Convenient expressway accessibility via a 4-way interchange at Randall Road & I-90
- Low Kane County taxes
- High end business park environment
- Immediate access to Big Timber and Randall Road
- Off-site detention already in place so the parcel offers maximum development potential with no loss area or expense