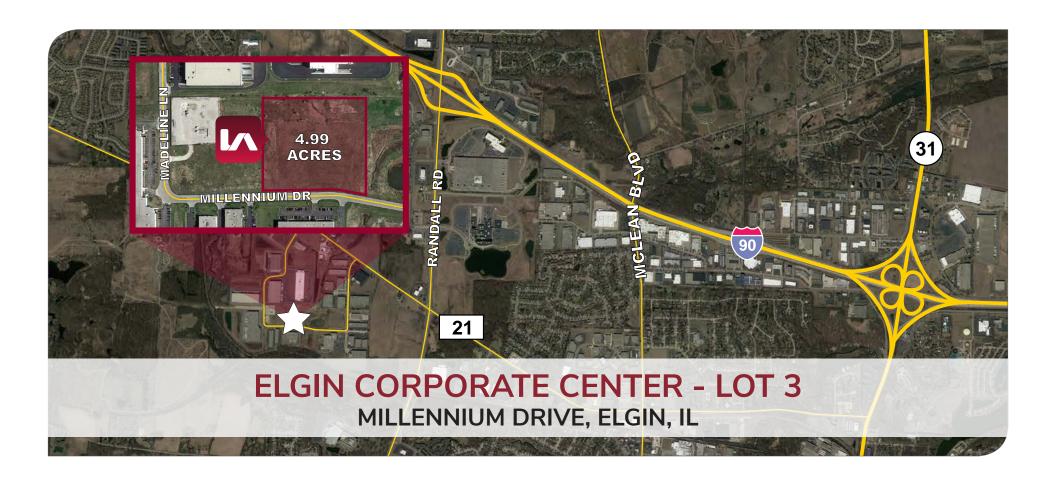

## BUILD-TO-SUIT FOR SALE / LEASE ELGIN CORPORATE CENTER - LOT 3

MILLENNIUM DRIVE, ELGIN, IL