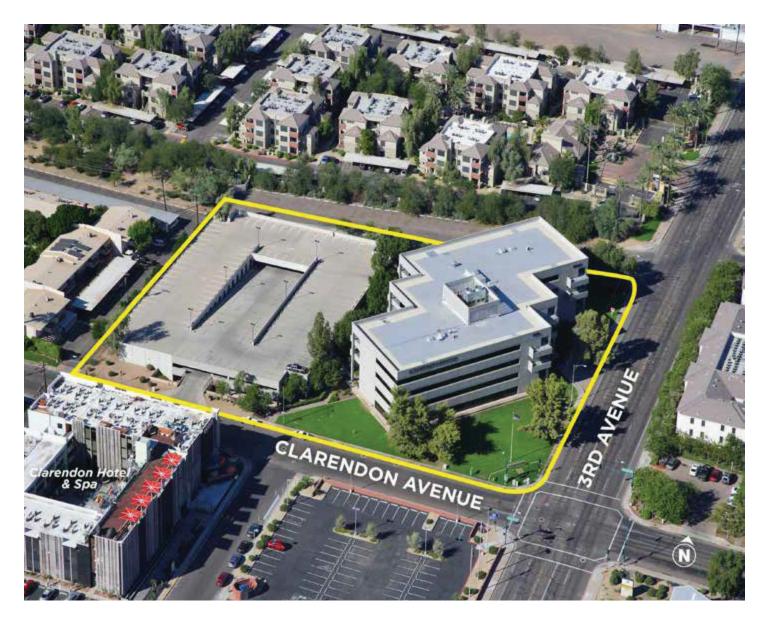

# **PROPERTY FEATURES**

- 24/7/365 Keycard Access System
- 4.3/1,000 SF Parking Ratio
- Prominent Location on the NWC of 3rd Ave & Clarendon Ave
- Near St Joseph's Hospital and Medical Center
- Surrounded by Many Restaurants and Retail Amenities