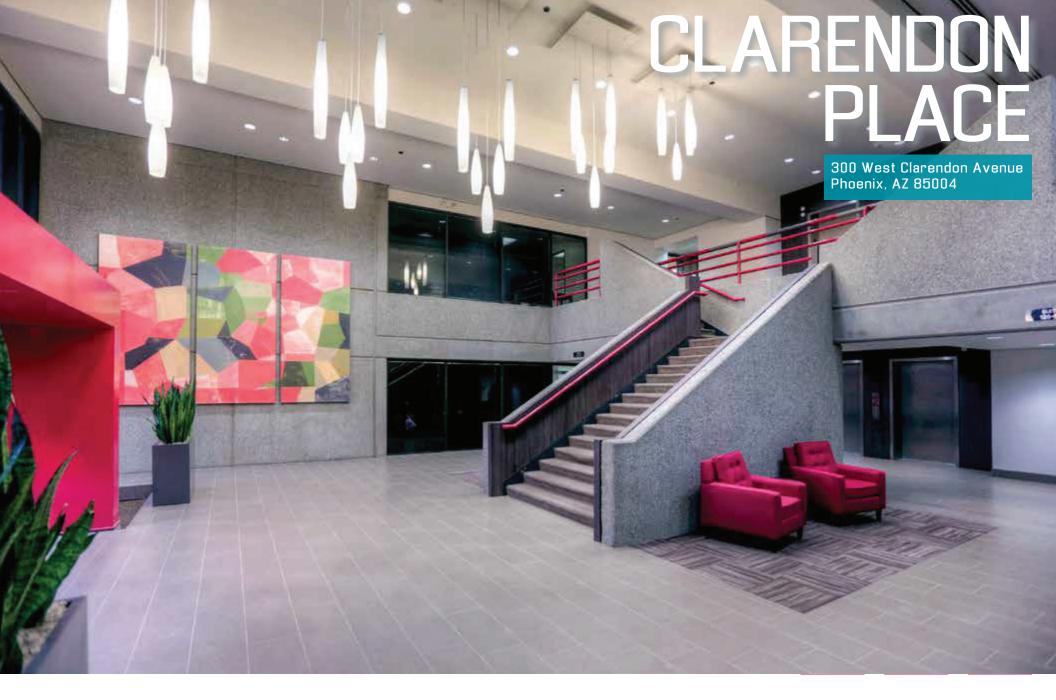

# **PROPERTY FEATURES**

- 24/7/365 Keycard Access System
- 4.3/1,000 SF Parking Ratio
- Prominent Location on the NWC of 3rd Ave & Clarendon Ave
- Near St Joseph's Hospital and Medical Center
- Surrounded by Many Restaurants and Retail Amenities