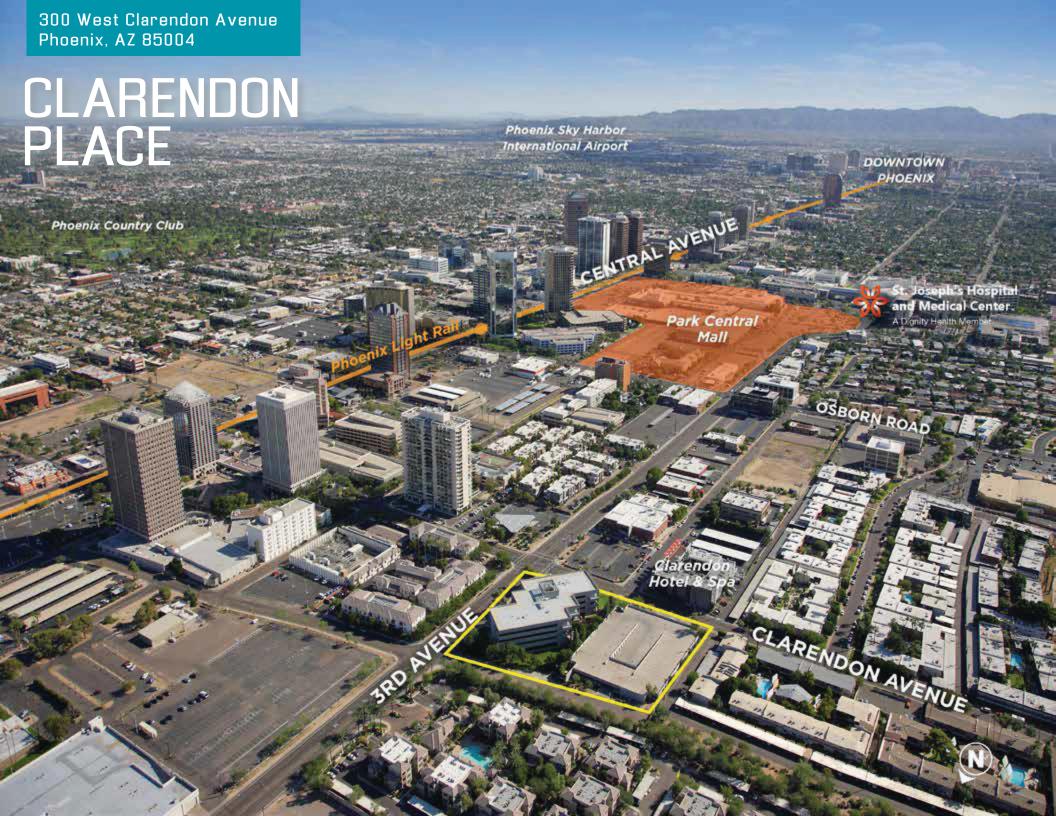

# **PROPERTY FEATURES**

- 24/7/365 Keycard Access System
- 4.3/1,000 SF Parking Ratio
- Prominent Location on the NWC of 3rd Ave & Clarendon Ave
- Near St Joseph's Hospital and Medical Center
- Surrounded by Many Restaurants and Retail Amenities