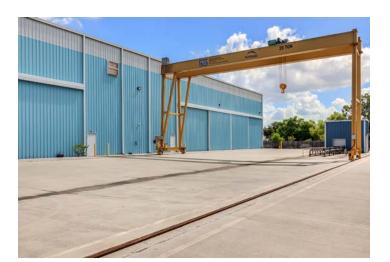

#### **Additional Features**

- (1) 20-ton Gantry Crane; 60' wide w/ 28' hook height
- Property completely fenced with (3) access points
- Security guard booth at main entrance

## **Building photos**

Office Reception Area

20-Ton Gantry Crane

Building 4: (1) 10-Ton + (1) 5-Ton Crane

Building 2: 10-Ton Crane

Building 3: (2) 10-Ton Cranes

Warehouse Space

Jordan Raney +1 713 425 5827 jordan.raney@am.jll.com Joe Berwick +1 713 425 5842 joseph.berwick@am.jll.com