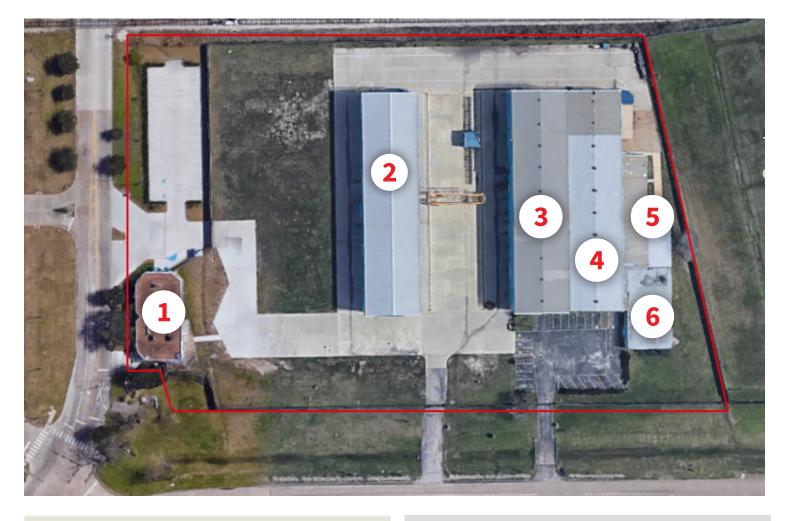

### Click here for drone video

Office Space Total: ±9,223 SF

Building 1: ±4,693 SF Main Office

**Building 5:** ±4,530 SF Production Office

#### Manufacturing Space Total: ±45,000 SF

**Building 2:** - 15,000 SF

- (1) 10-ton Crane(20-ton capable); 27' hook height

- 34' Clear Height

- (4) Sliding doors: 48' x 20'

- Compressed Air

- Sprinkler System

- Breakroom

- 480v 3-Phase: 800 Amps

- T-5 Lighting

**Building 3:** - 15,000 SF

- (1) 10-ton Crane; 23' hook height - (1) 10-ton Crane; 30' hook height

- 35' Clear Height

- (2) Sliding doors: 47' x 19'

- (1) Grade level door: 16 x 16

- Compressed Air/Welding Gases

- 480 v 3-Phase: 1500 Amps Power

- T-5 Lighting

Building 4:

- 15,000 SF

- (1) 10-ton Crane; 14' hook height

- (1) 5- ton Crane; 14' hook height

- 21' Clear Height

- (2) Grade level door s:

- 16' x 16'

- 18' x 18'

- Compressed Air/Welding Gas

- 480 v 3-Phase: 1500 Amps Power

- T-5 Lighting

Warehouse Space: ±5,305 SF Total

**Building 6:** - 5,305 SF

- 14' Clear Height