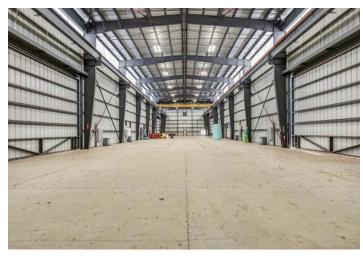

- Breakroom

- 480v 3-Phase: 800 Amps

- T-5 Lighting

**Building 3:** - 15,000 SF

- (1) 10-ton Crane; 23' hook height - (1) 10-ton Crane; 30' hook height

- 35' Clear Height

- (2) Sliding doors: 47' x 19'

- (1) Grade level door: 16 x 16

## **Building photos**

Office Reception Area

20-Ton Gantry Crane

Building 4: (1) 10-Ton + (1) 5-Ton Crane

Building 2: 10-Ton Crane

Building 3: (2) 10-Ton Cranes

Warehouse Space

Jordan Raney +1 713 425 5827 jordan.raney@am.jll.com Joe Berwick +1 713 425 5842 joseph.berwick@am.jll.com