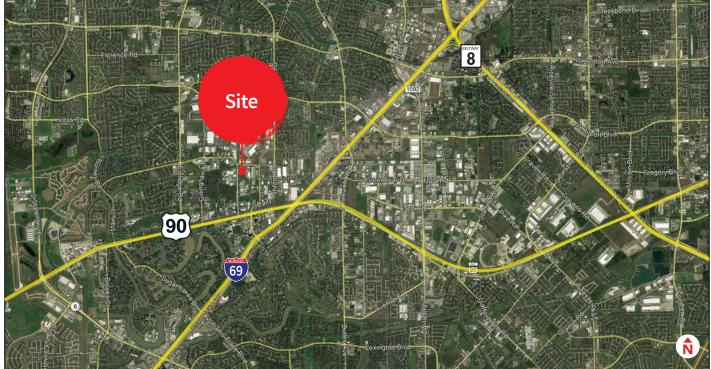

# 510 Industrial Blvd & 12633 Reed Rd, Sugar Land, TX

Heavy Crane Served Manufacturing Facility | ±5.98 Acres of Land

#### **Property Description:**

- ±59,282 SF
- ±9,223 SF Total Office
- ±45,000 SF Manufacturing Space
- ±5.98 Acres
- (4) 10-Ton Cranes
- (1) 5-Ton Crane
- (1) 20-Ton Gantry Crane
- Heavy Power
- Compressed Air
- ±50 Parking Spaces
- Easy Access to HWY 59 / HWY 90
- For Sale: \$5,900,000