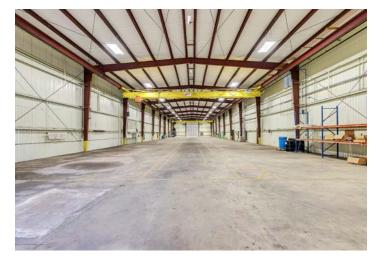

#### Manufacturing Space Total: ±45,000 SF

**Building 2:** - 15,000 SF

- (1) 10-ton Crane(20-ton capable); 27' hook height

- 34' Clear Height

- (4) Sliding doors: 48' x 20'

- Compressed Air

- Sprinkler System

## **Building photos**

Office Reception Area

20-Ton Gantry Crane

Building 4: (1) 10-Ton + (1) 5-Ton Crane

Building 2: 10-Ton Crane

Building 3: (2) 10-Ton Cranes

Warehouse Space

Jordan Raney +1 713 425 5827 jordan.raney@am.jll.com Joe Berwick +1 713 425 5842 joseph.berwick@am.jll.com