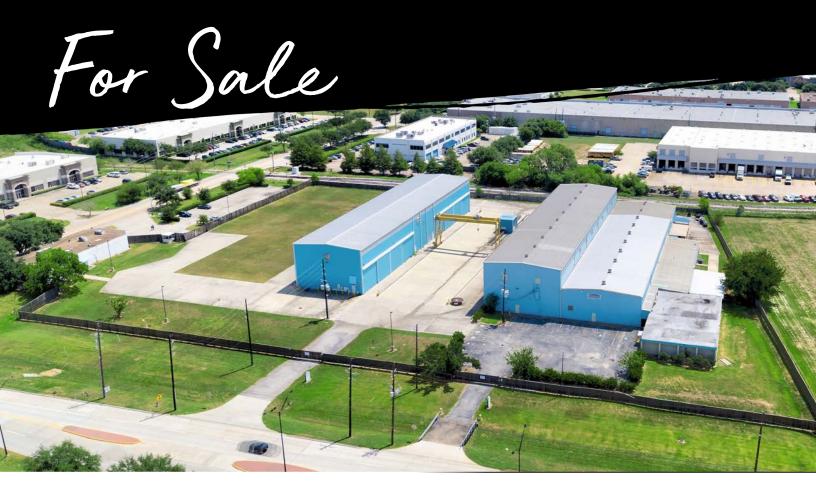

# 510 Industrial Blvd & 12633 Reed Rd, Sugar Land, TX

Heavy Crane Served Manufacturing Facility | ±5.98 Acres of Land

#### **Property Description:**

- ±59,282 SF
- ±9,223 SF Total Office
- ±45,000 SF Manufacturing Space
- ±5.98 Acres
- (4) 10-Ton Cranes
- (1) 5-Ton Crane
- (1) 20-Ton Gantry Crane
- Heavy Power
- Compressed Air
- ±50 Parking Spaces
- Easy Access to HWY 59 / HWY 90
- For Sale: \$5,900,000