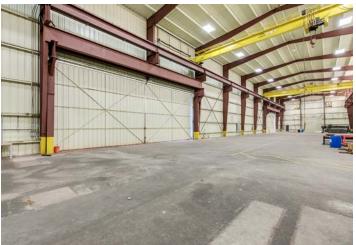

- Compressed Air/Welding Gases

- 480 v 3-Phase: 1500 Amps Power

- T-5 Lighting

Building 4:

- 15,000 SF

- (1) 10-ton Crane; 14' hook height

- (1) 5- ton Crane; 14' hook height

- 21' Clear Height

## **Building photos**

Office Reception Area

20-Ton Gantry Crane

Building 4: (1) 10-Ton + (1) 5-Ton Crane

Building 2: 10-Ton Crane

Building 3: (2) 10-Ton Cranes

Warehouse Space

Jordan Raney +1 713 425 5827 jordan.raney@am.jll.com Joe Berwick +1 713 425 5842 joseph.berwick@am.jll.com