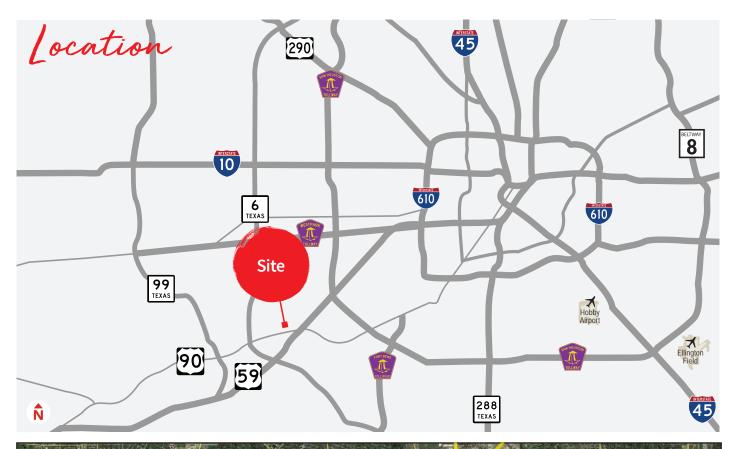

# 510 Industrial Blvd & 12633 Reed Rd, Sugar Land, TX

Heavy Crane Served Manufacturing Facility | ±5.98 Acres of Land

#### **Property Description:**

- ±59,282 SF
- ±9,223 SF Total Office
- ±45,000 SF Manufacturing Space
- ±5.98 Acres
- (4) 10-Ton Cranes
- (1) 5-Ton Crane
- (1) 20-Ton Gantry Crane
- Heavy Power
- Compressed Air
- ±50 Parking Spaces
- Easy Access to HWY 59 / HWY 90
- For Sale: \$5,900,000